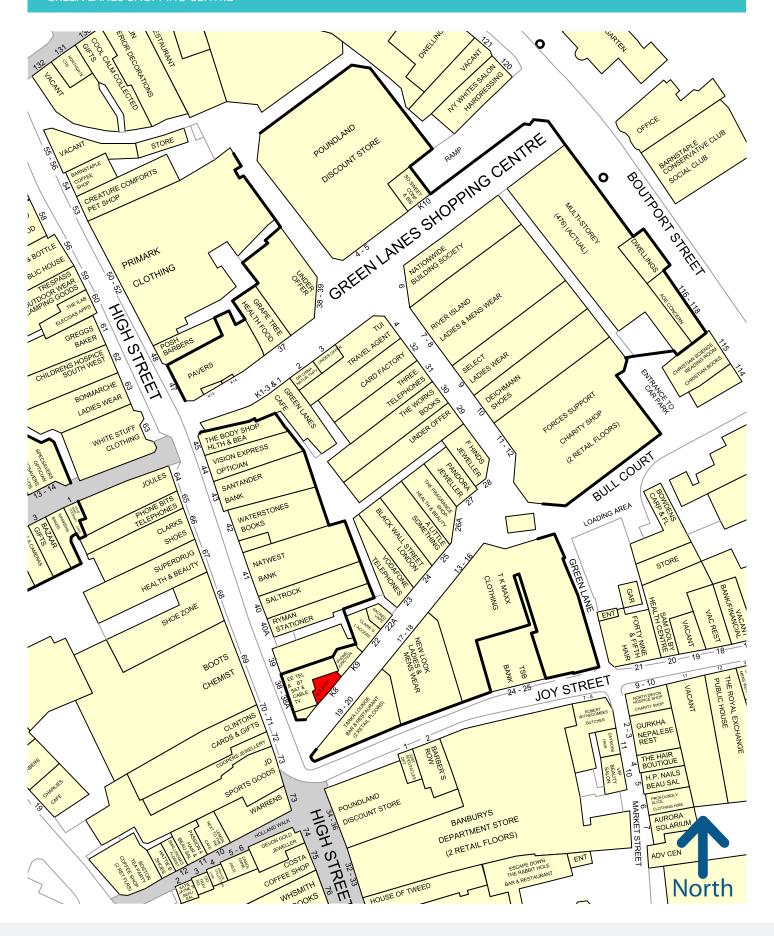

| UNIT | ACCOMMODATION | SIZE      | RENT                |
|------|---------------|-----------|---------------------|
| К8   | Ground Floor  | 300 sq ft | £7,500 pa exclusive |