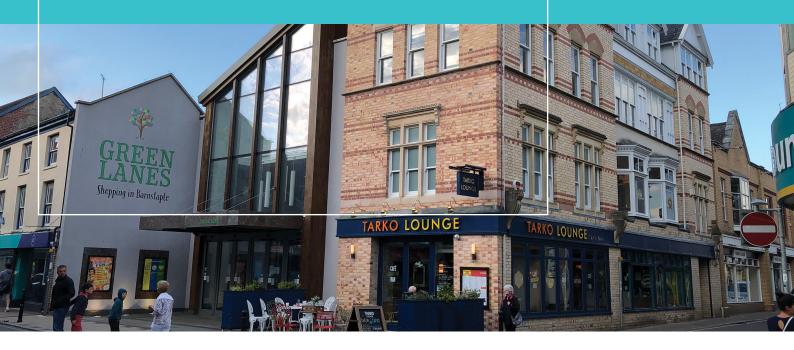

## **Green Lanes Shopping Centre**

#### **Description**

Green Lanes is a covered shopping centre located in the heart of Barnstaple's prime retail parade close to the town's bus & rail stations, comprising approximately 140,000 sq ft of shops and a 394 space multi storey car park. The centre is anchored by TK Maxx & Poundland, other national multiples include River Island, New Look & Pandora.