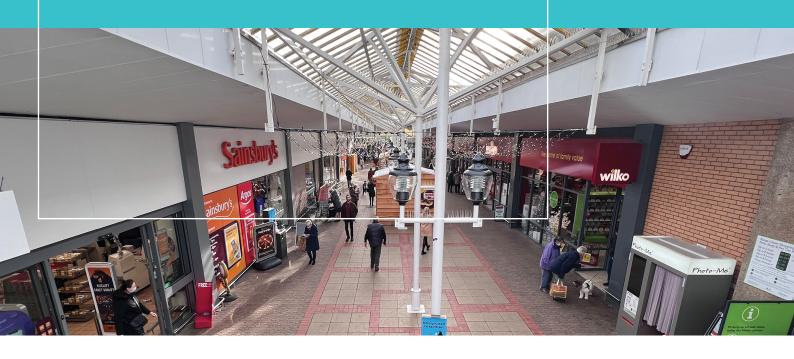

#### **Description**

Kings Chase Shopping Centre is situated in the heart of Kingswood, with the main entrance linking into Regent Street and High Street, forming the prime retail pitch in the town. The centre comprises 115,000 sq ft and benefits from bus stops immediately to the front and a 441 space car park to the rear. It is anchored by by Sainsbury's, other national retailers include Boots, WHSmith, Specsavers & Costa.