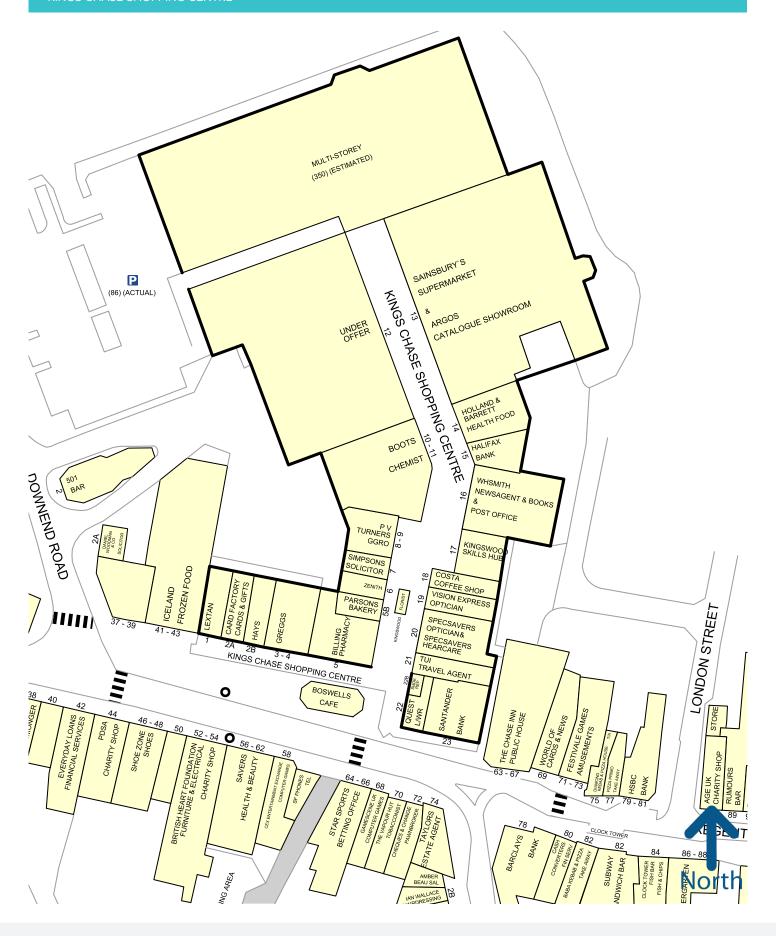

#### **Description**

Kings Chase Shopping Centre is situated in the heart of Kingswood, with the main entrance linking into Regent Street and High Street, forming the prime retail pitch in the town. The centre comprises 115,000 sq ft and benefits from bus stops immediately to the front and a 441 space car park to the rear. It is anchored by by Sainsbury's, other national retailers include Boots, WHSmith, Specsavers & Costa.