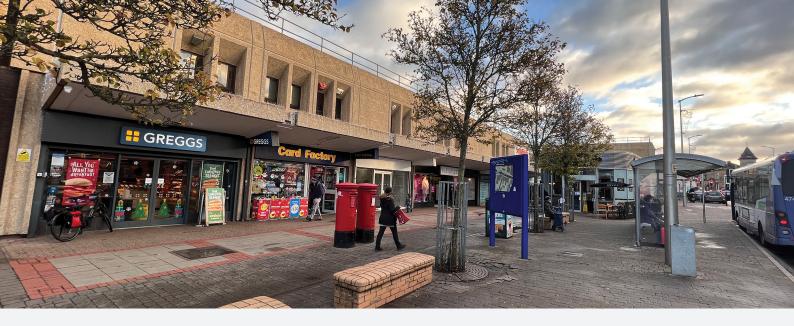

#### **Description**

Kings Chase Shopping Centre is situated in the heart of Kingswood, with the main entrance linking into Regent Street and High Street, forming the prime retail pitch in the town. The centre comprises 115,000 sq ft and benefits from bus stops immediately to the front and a 441 space car park to the rear. It is anchored by by Sainsbury's, other national retailers include Boots, WHSmith, Specsavers & Costa.