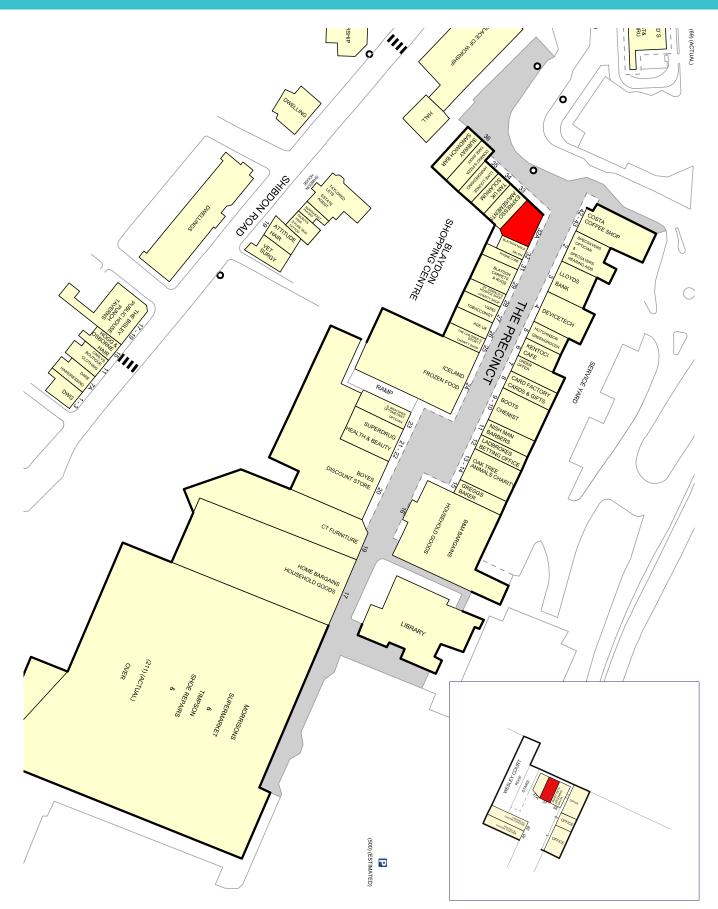

# Retail Units To Let From 481 SQ FT

AT A GLANCE

CAR PARK SPACES

0333 320 8111

| UNIT | ACCOMMODATION              | SIZE        | RENT                 |
|------|----------------------------|-------------|----------------------|
| 32A  | Ground Floor               | 826 sq ft   | £20,000 pa exclusive |
| 37   | Ground Floor (Upper Level) | 481 sq ft   | £8,500 pa exclusive  |
| 39   | Ground Floor (Upper Level) | 1,653 sq ft | £10,000 pa exclusive |