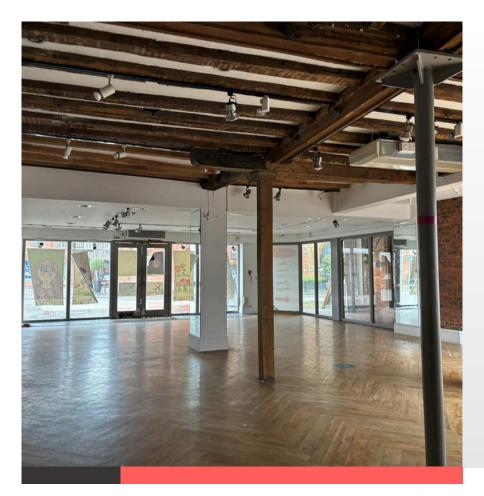

### Description

This prominent retail unit comprises ground floor retail with first floor storage and staff welfare with character features throughout and benefits from extensive frontage facing both Market Place and Bush Walk.

## Key features

- · Grade II listed
- Prime position
- · Air conditioning
- Split over ground and first floor levels
- Character features