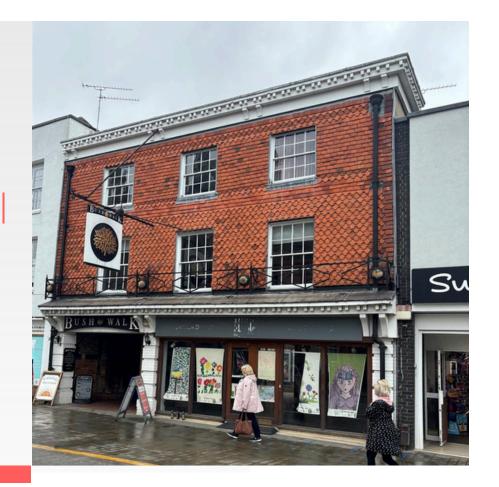

#### Location

This property is in arguably the best trading location in Wokingham town centre, in a prominent position overlooking the busy Market Place as well as the entrance off Bush Walk through to Peach Square.

The unit is located close to the brand new Peach Place scheme, let to occupiers including Oliver Bonas, Waterstones, Gail's Bakery, Cook, Mountain Warehouse, Mountain Warehouse, Sit & Sip and The Leafy Elephant. Wokingham is anchored by a Waitrose supermarket. To the rear of the property is a large car park comprising 50 spaces.

### Description

This prominent retail unit comprises ground floor retail with first floor storage and staff welfare with character features throughout and benefits from extensive frontage facing both Market Place and Bush Walk.