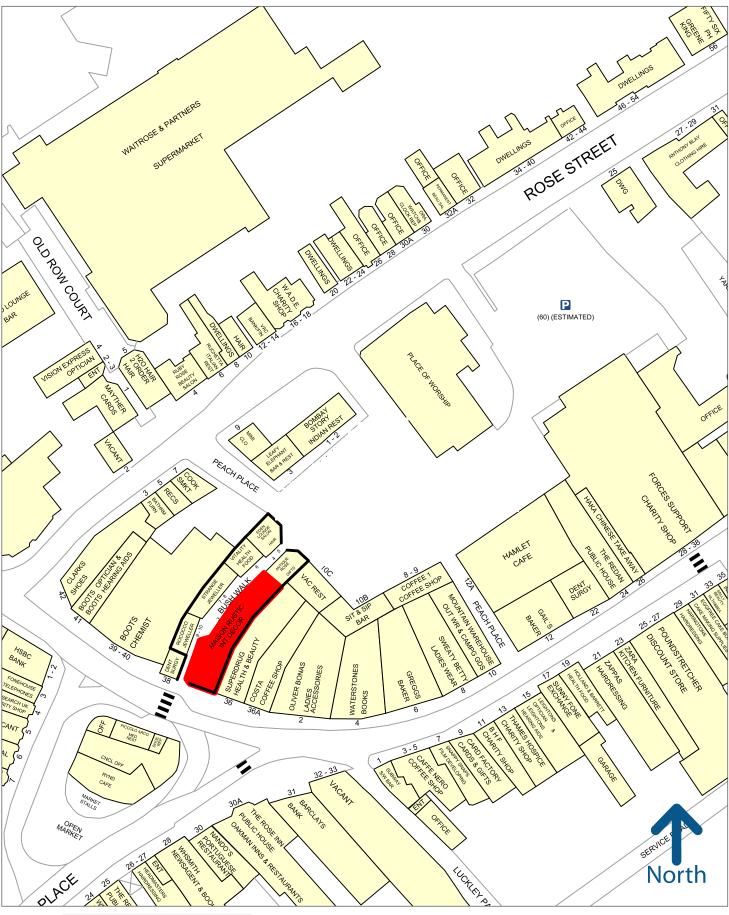

#### Location

This property is in arguably the best trading location in Wokingham town centre, in a prominent position overlooking the busy Market Place as well as the entrance off Bush Walk through to Peach Square.

The unit is located close to the brand new Peach Place scheme, let to occupiers including Oliver Bonas, Waterstones, Gail's Bakery, Cook, Mountain Warehouse, Mountain Warehouse, Sit & Sip and The Leafy Elephant. Wokingham is anchored by a Waitrose supermarket. To the rear of the property is a large car park comprising 50 spaces.

50 metres

Copyright and confidentiality Experian, 2023. © Crown copyright and database rights 2023. OS 100019885

Experian Goad Plan Created: 29/05/2024 Created By: Brasier Freeth