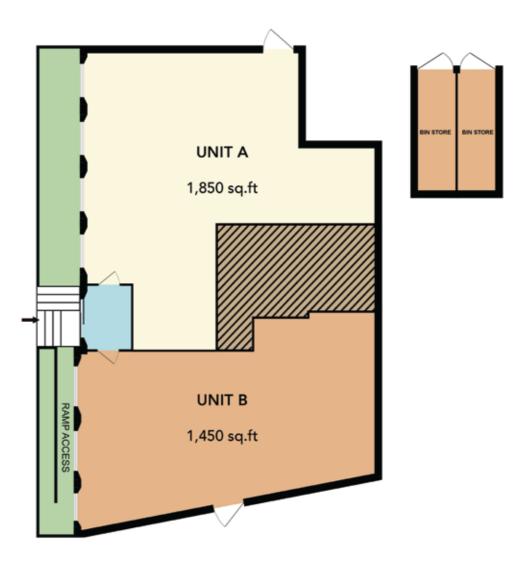

Unit A and Unit B, Causeway Lane

Unit A 1,850 sq.ft To rent £40,000 per annum.

Units A & B
To rent £55,000 per annum.

Unit B 1,450 sq.ft To rent £25,000 per annum.