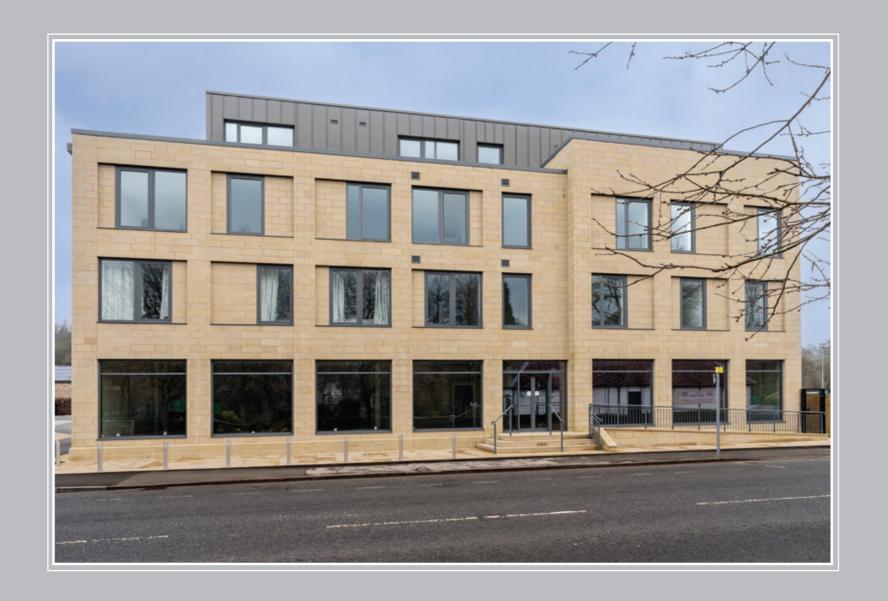

### Unit A and Unit B, Causeway Lane

An unbeatable rental opportunity has arisen to acquire this excellent commerical space in the charming Peak District gateway town of Matlock.

With a ramp for easy access at ground level, the premises are highly accessible, adorned with natural light and have views of the local park. This recently built modern space with floor-to-ceiling glass frontage stands well in a central location with plenty of footfall. The location is well-situated for any customer facing businesses with the surrounding area of The Peak District welcoming 13 million visitors per year (Source: Peak District National Park). Ample on-road parking is available locally with many nearby car parks offering further spaces for customers. There is an option to lease both units together for £55,000 per annum or separately, Unit A at £40,000 per annum or Unit B at £25,000 per annum.

Unit A and Unit B, Causeway Lane

Unit A 1,850 sq.ft To rent £40,000 per annum.

Units A & B
To rent £55,000 per annum.

Unit B 1,450 sq.ft To rent £25,000 per annum.