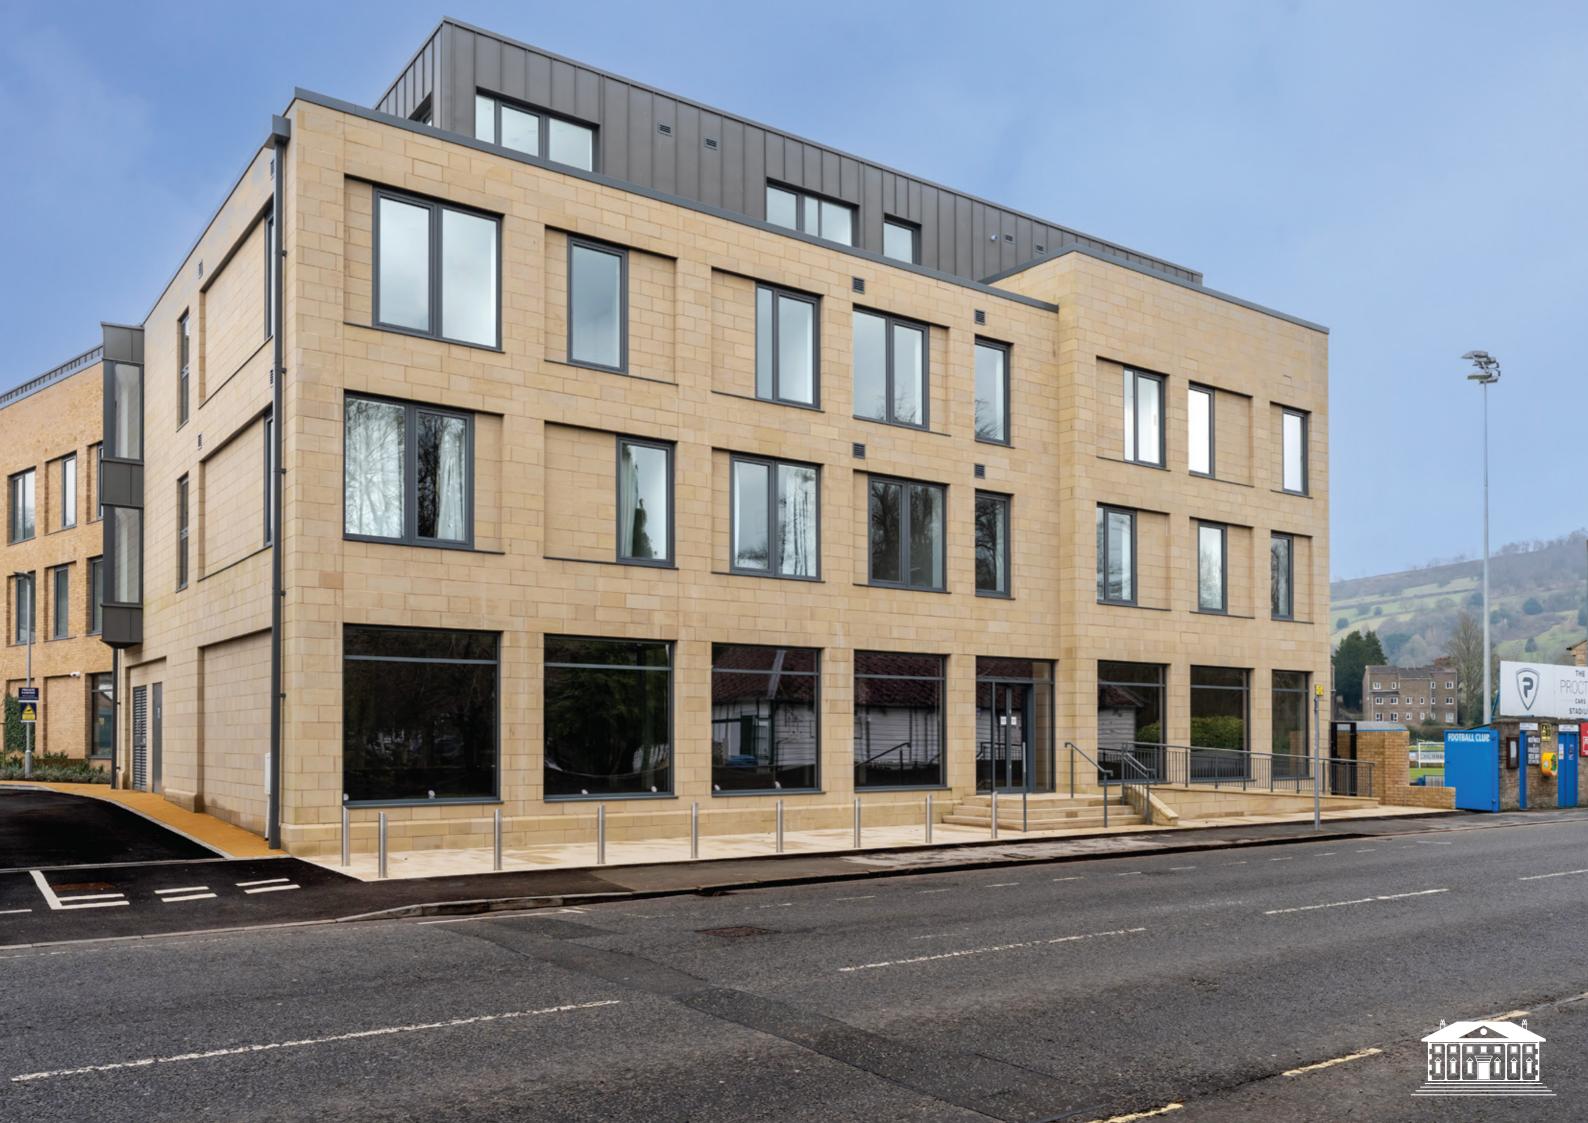

### Unit A and Unit B, Causeway Lane

An unbeatable rental opportunity has arisen to acquire this excellent commerical space in the charming Peak District gateway town of Matlock.

With a ramp for easy access at ground level, the premises are highly accessible, adorned with natural light and have views of the local park. This recently built modern space with floor-to-ceiling glass frontage stands well in a central location with plenty of footfall. The location is well-situated for any customer facing businesses with the surrounding area of The Peak District welcoming 13 million visitors per year (Source: Peak District National Park). Ample on-road parking is available locally with many nearby car parks offering further spaces for customers. There is an option to lease both units together for £55,000 per annum or separately, Unit A at £40,000 per annum or Unit B at £25,000 per annum.

Unit A and Unit B, Causeway Lane

Unit A 1,850 sq.ft To rent £40,000 per annum.

Units A & B
To rent £55,000 per annum.

Unit B 1,450 sq.ft To rent £25,000 per annum.