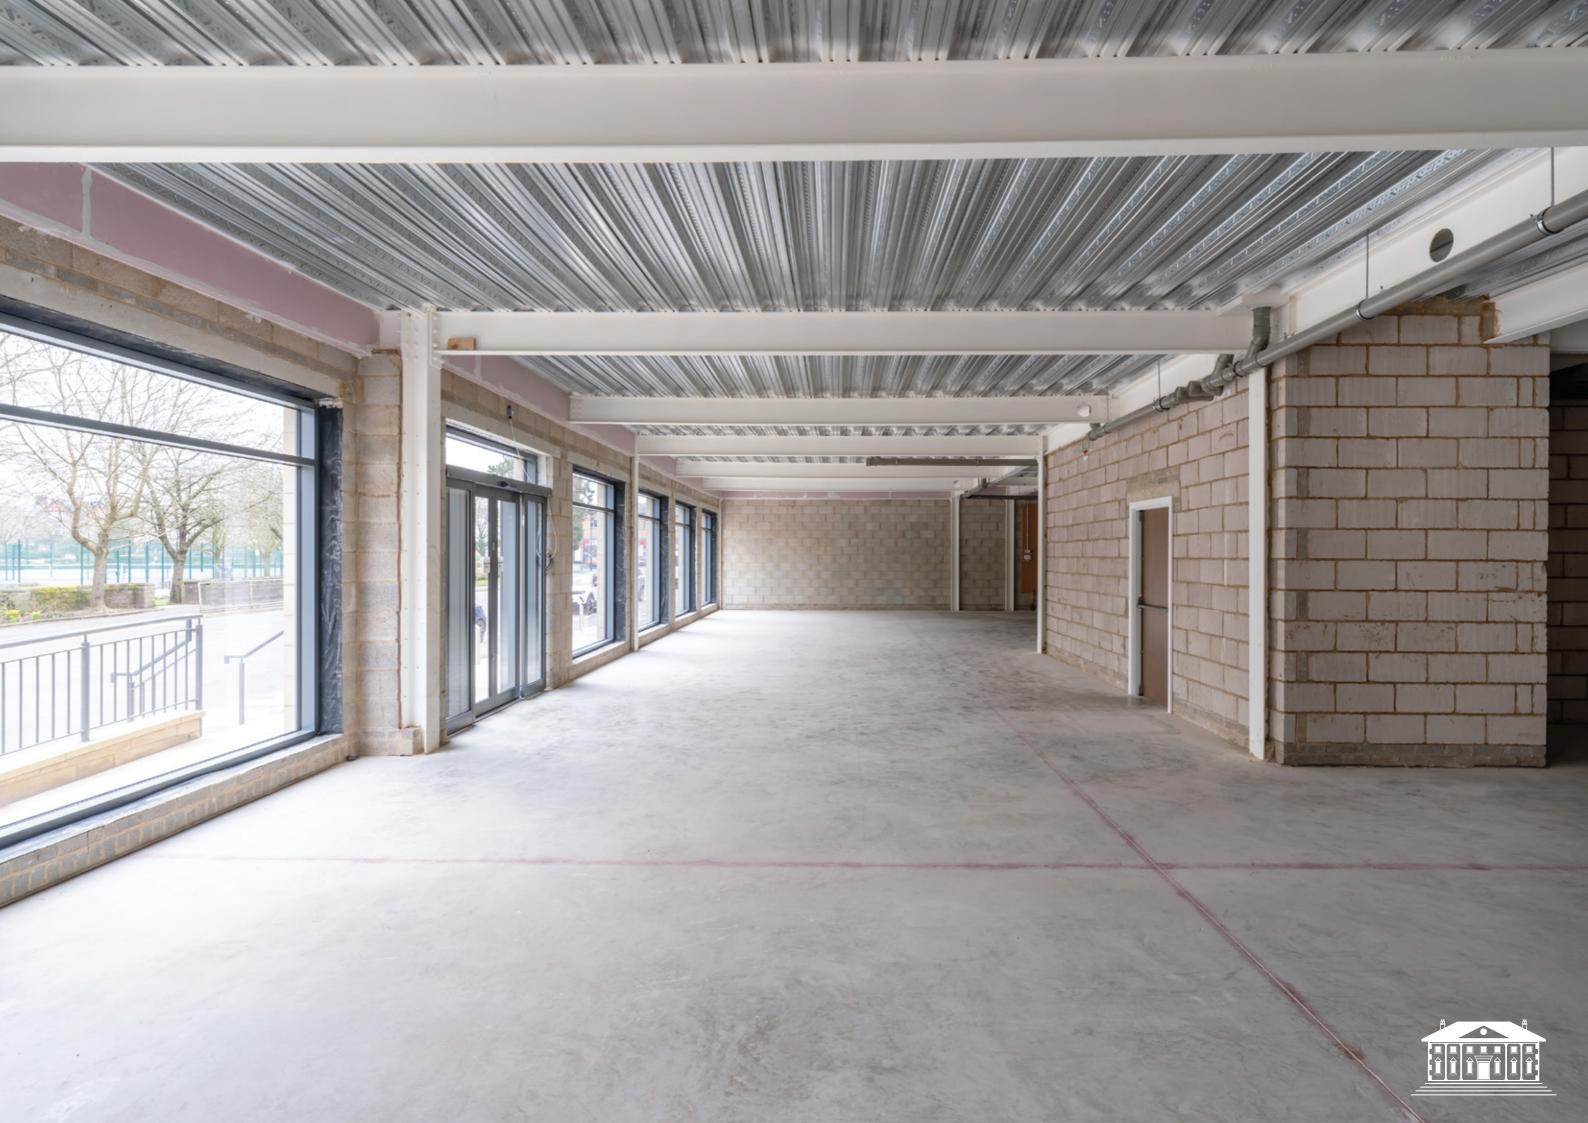

### Unit A and Unit B, Causeway Lane

An unbeatable rental opportunity has arisen to acquire this excellent commerical space in the charming Peak District gateway town of Matlock.

With a ramp for easy access at ground level, the premises are highly accessible, adorned with natural light and have views of the local park. This recently built modern space with floor-to-ceiling glass frontage stands well in a central location with plenty of footfall. The location is well-situated for any customer facing businesses with the surrounding area of The Peak District welcoming 13 million visitors per year (Source: Peak District National Park). Ample on-road parking is available locally with many nearby car parks offering further spaces for customers. There is an option to lease both units together for £55,000 per annum or separately, Unit A at £40,000 per annum or Unit B at £25,000 per annum.

Unit A and Unit B, Causeway Lane

Unit A 1,850 sq.ft To rent £40,000 per annum.

Units A & B
To rent £55,000 per annum.

Unit B 1,450 sq.ft To rent £25,000 per annum.