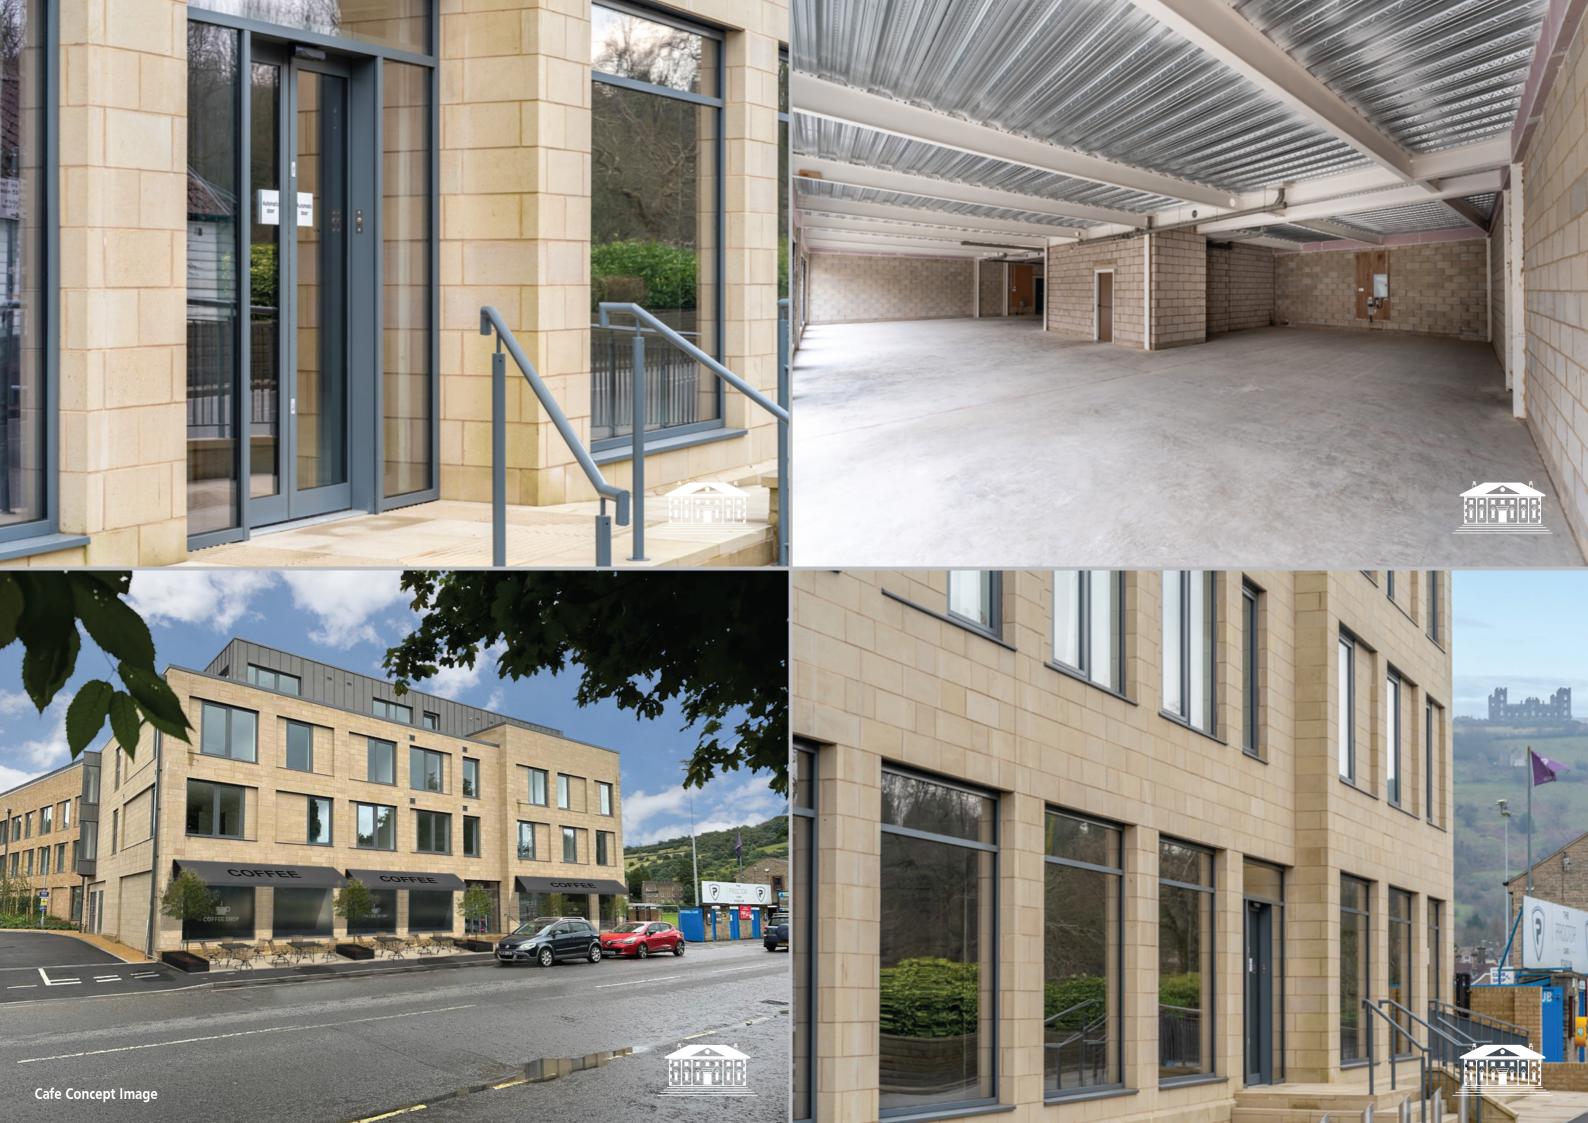

### Unit A and Unit B, Causeway Lane

An unbeatable rental opportunity has arisen to acquire this excellent commerical space in the charming Peak District gateway town of Matlock.

With a ramp for easy access at ground level, the premises are highly accessible, adorned with natural light and have views of the local park. This recently built modern space with floor-to-ceiling glass frontage stands well in a central location with plenty of footfall. The location is well-situated for any customer facing businesses with the surrounding area of The Peak District welcoming 13 million visitors per year (Source: Peak District National Park). Ample on-road parking is available locally with many nearby car parks offering further spaces for customers. There is an option to lease both units together for £55,000 per annum or separately, Unit A at £40,000 per annum or Unit B at £25,000 per annum.