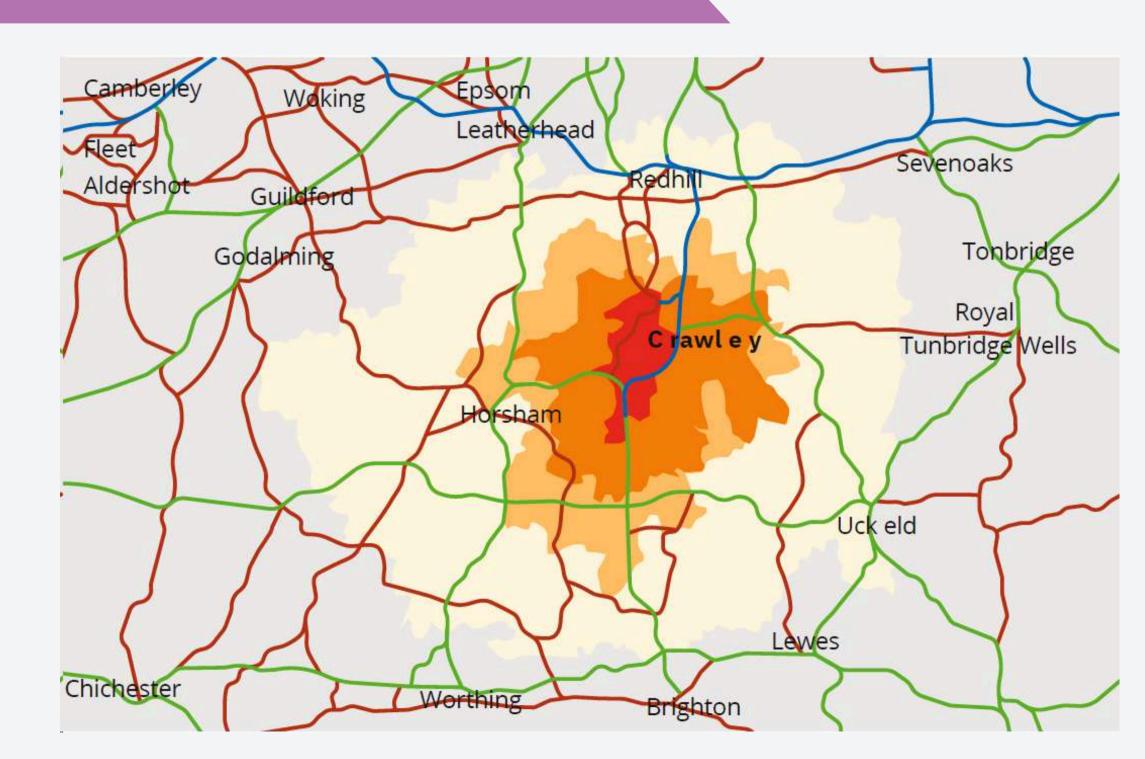

# The one-stop shopping hotspot based in Sussex with an expansive range of retailers under one roof.

8 million Annual footfall

**£278 million**Of available spend for the 500k catchment

79%
Of the primary
catchment visit at
least once a month

#### **Retail space**

480,000 Sq.ft

#### Annual footfall

8 m

#### Parking spaces

1,700

#### **Dwell time**

75 mins

Shop with family

48%

Travel by car

48%