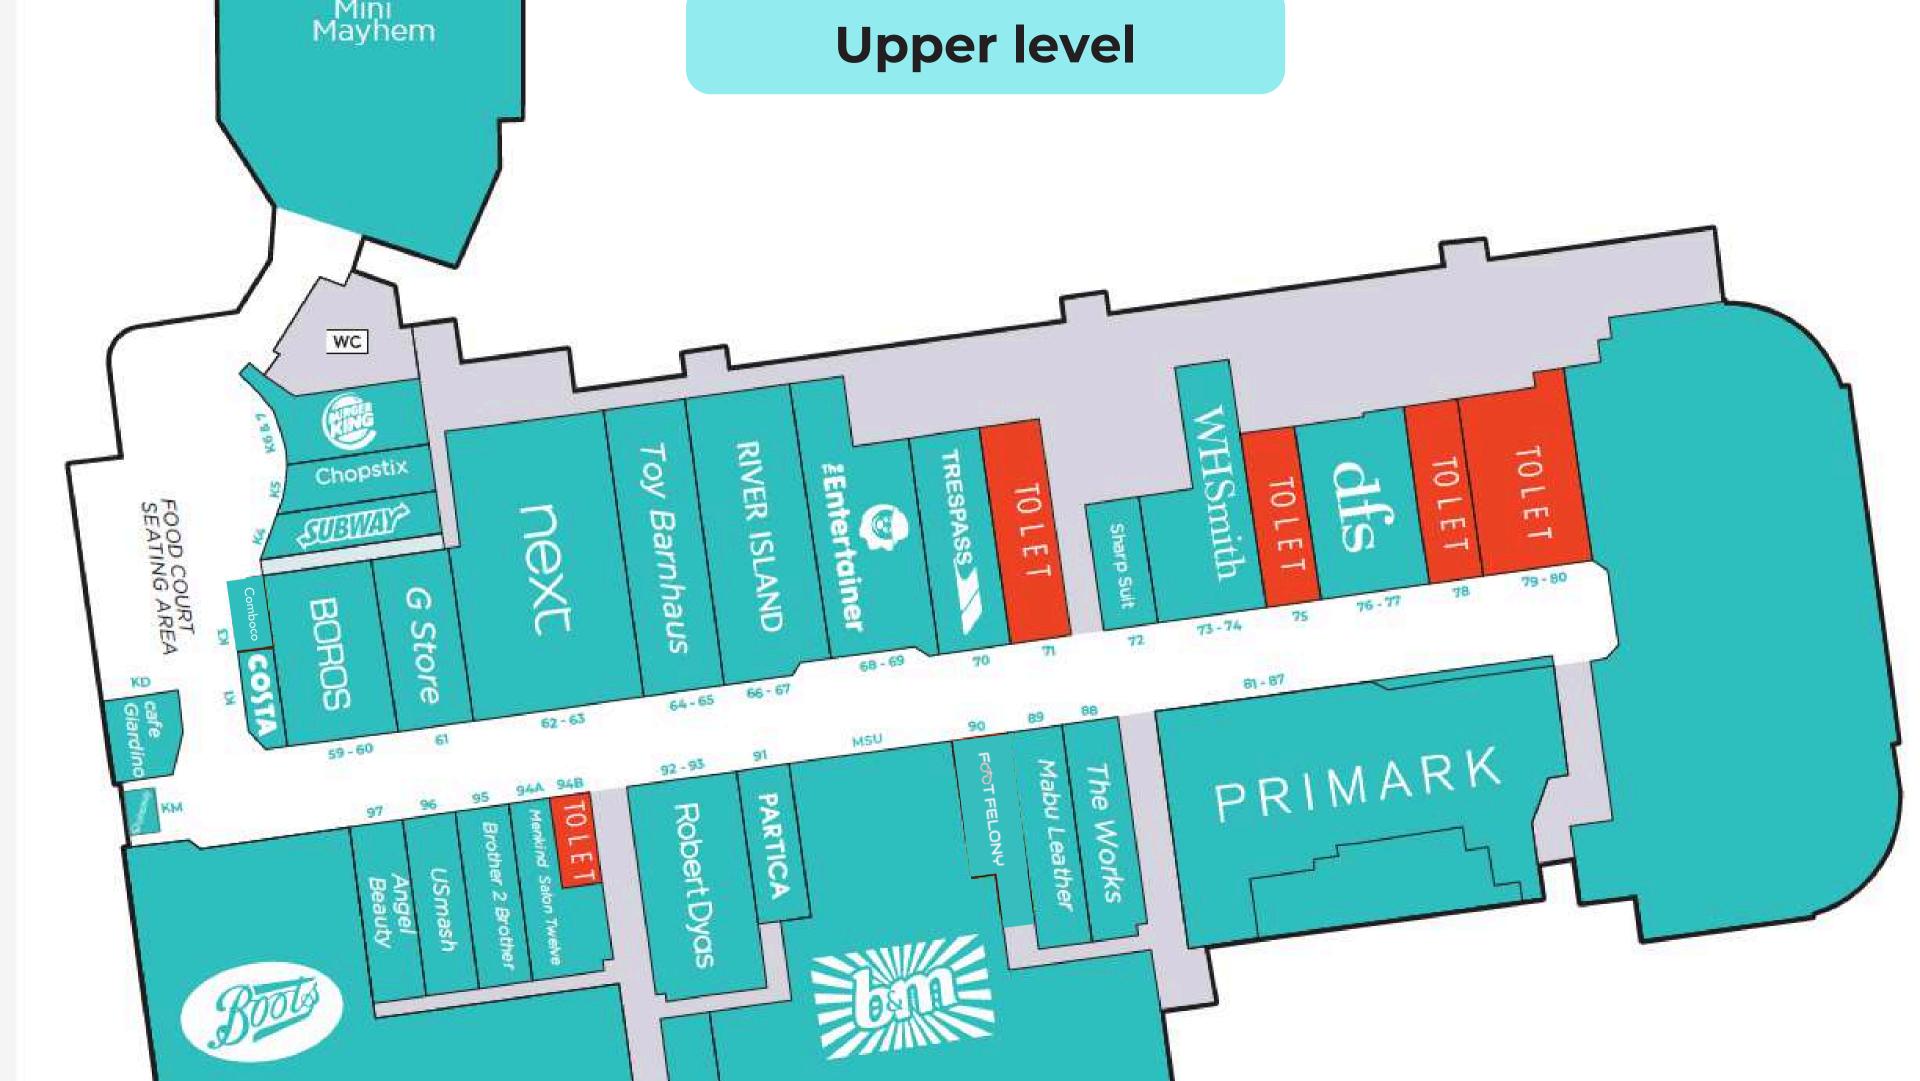

#### Unit 71 | 2,729 Sq.ft

Under offer

Quoting rent: £45,000

Service charge: £35,197

Rates payable: £19,087

Unit 75 | 2,664 Sq.ft

Quoting rent: £30,000

Service charge: £38,111

Rates payable: £26,368

#### Unit 78 | 2,991 Sq.ft

Quoting rent: £35,000

Service charge: £38,569

Rates payable: £16,343

## Unit 79-80 | 5,460 Sq.ft

Quoting rent: £65,000

Service charge: £70,422

Rates payable: £36,096