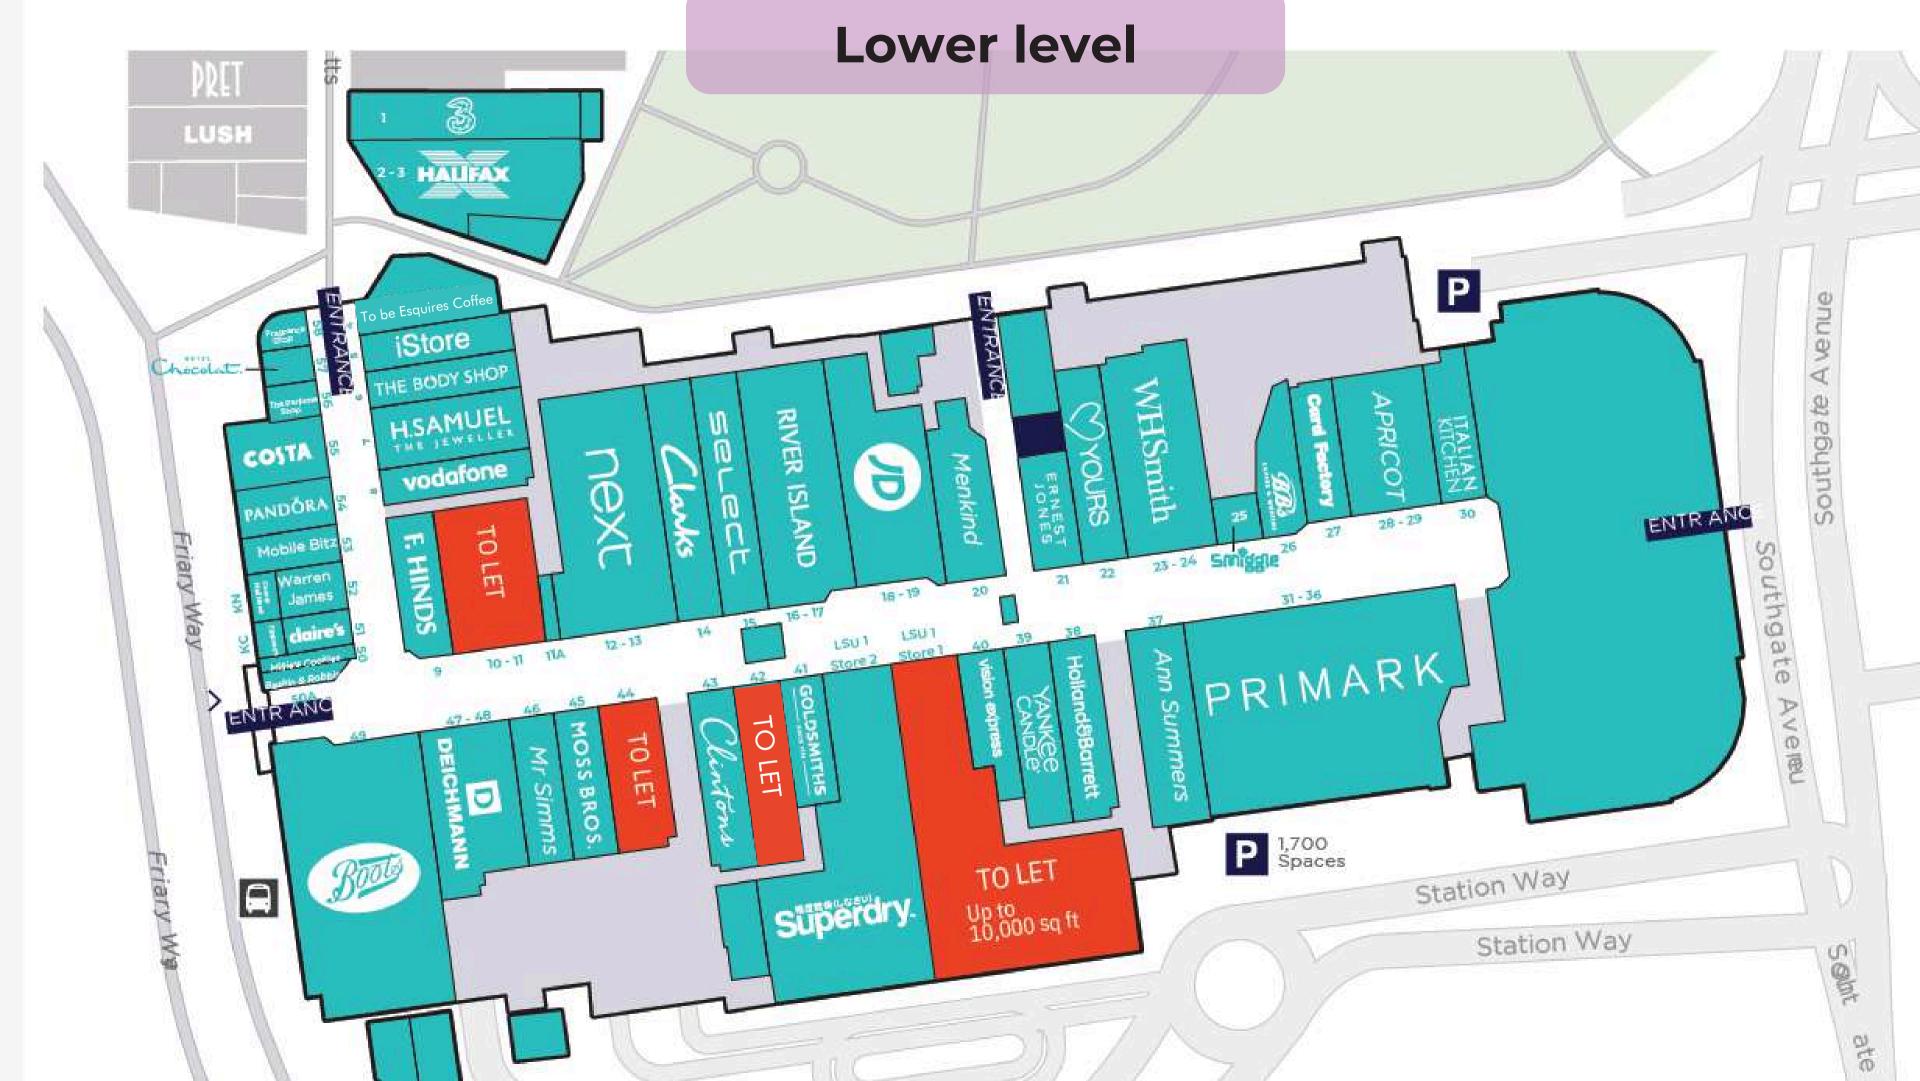

munity with one of the lowest unemployment rates in the UK.

89

Crawley has the UK's highest levels of residents in employment

20 miles

Regional importance: only 20 miles to Brighton, Croydon & Tunbridge Wells



To be built in the town centre over the next 3 years



# The one-stop shopping hotspot based in Sussex with an expansive range of retailers under one roof.



8 million Annual footfall



**£278 million**Of available spend for the 500k catchment



79%
Of the primary
catchment visit at
least once a month



**74** % Sales conversion rate



**80**Store fascias refurbished over the past 10 years







#### **Retail space**

480,000 Sq.ft



#### Annual footfall

8 m



#### Parking spaces

1,700





#### **Dwell time**

75 mins



Shop with family

48%



Travel by car

48%





#### Unit 10-11 | 3,340 Sq.ft

Quoting rent: £125,000

Service charge: £43,079

Rates payable: £60,928



Unit 42 | 2,106 Sq.ft

Quoting rent: TBC

Service charge: £27,160

Rates payable: £34,317



Unit 44 | 2,888 Sq.ft

Quoting rent: £95,000

Service charge: £37,252

Rates payable: £43,520



#### LS1 Store 1 | 10,568 Sq.ft

Quoting rent: £175,000

Service charge: £124,277

Rates payable: TBC





#### Unit 71 | 2,729 Sq.ft

Under offer

Quoting rent: £45,000

Service charge: £35,197

Rates payable: £19,087



Unit 75 | 2,664 Sq.ft

Quoting rent: £30,000

Service charge: £38,111

Rates payable: £26,368



#### Unit 78 | 2,991 Sq.ft

Quoting rent: £35,000

Service charge: £38,569

Rates payable: £16,343



## Unit 79-80 | 5,460 Sq.ft

Quoting rent: £65,000

Service charge: £70,422

Ra