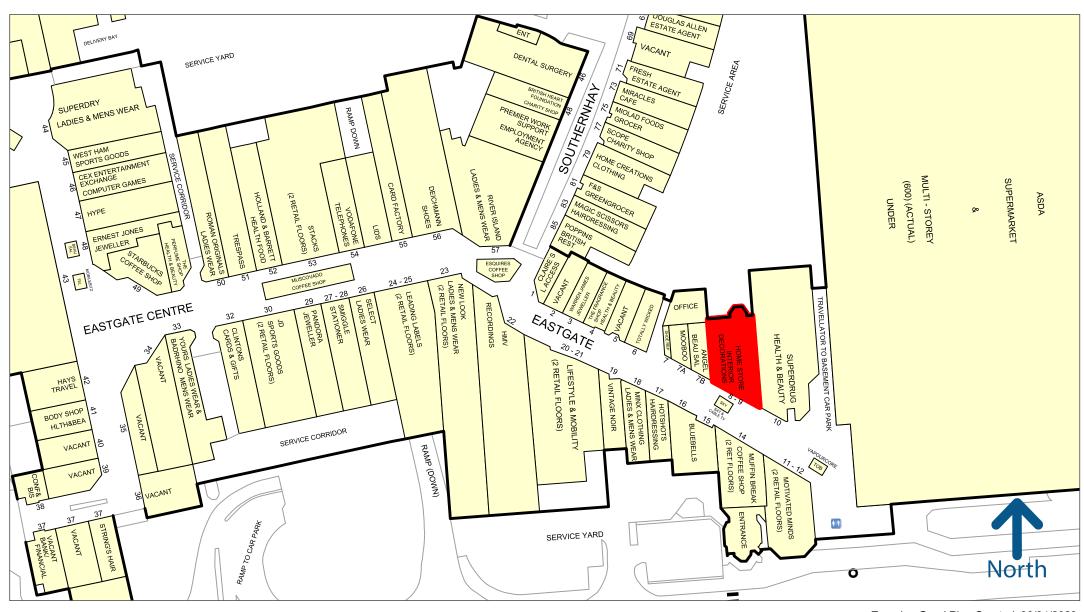

### Description

The subject unit occupies a prominent trading position opposite Trespass and adjacent to Superdrug and Asda. Muffin Break have recently opened directly opposite the subject property. The Landlord would consider letting the ground floor in isolation.

A street traders plan is found on the reverse of these marketing particulars.