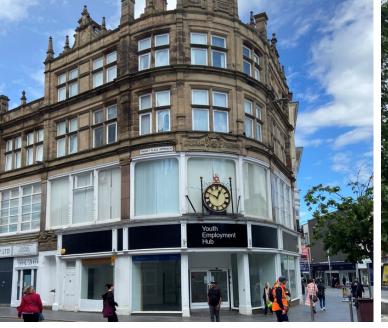

51 Gallowtree Gate Leicester LE1 5AD

# Description

The unit provides a significant rotund glazed frontage and is arranged over ground and basement levels including staff WC and storage.