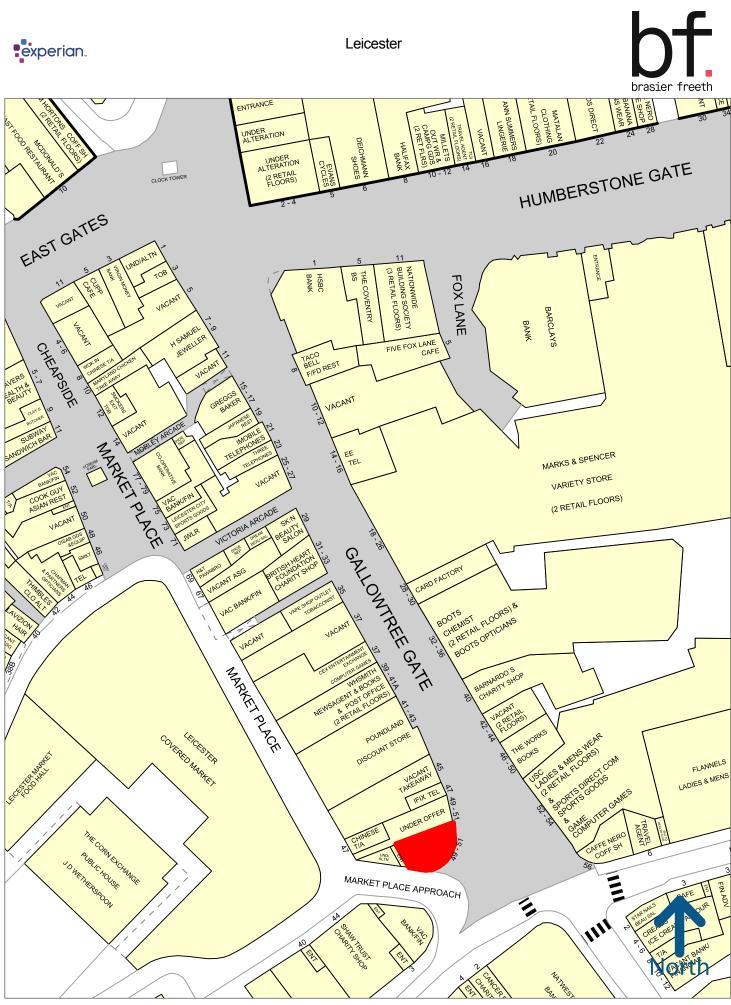

## Location

Leicester is the largest City in the East Midlands with a population of around 300,000 persons.

The property is located at the junction of Market Place Approach and Granby Street, both primary access routes into the city centre.

50 metres Copyright and confidentiality Experian, 2022. © Crown copyright and database rights 2022. OS 100019885

Experian Goad Plan Created: 15/09/2022 Created By: Brasier Freeth

For more information on our products and services: www.experian.co.uk/goad | goad.sales@uk.experian.com | 0845 601 6011