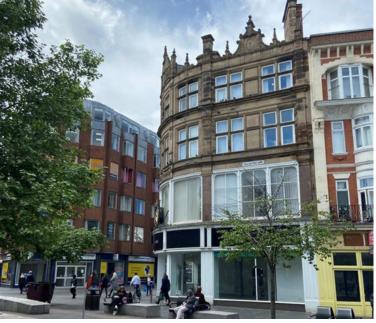

51 Gallowtree Gate Leicester LE1 5AD

# Description

The unit provides a significant rotund glazed frontage and is arranged over ground and basement levels including staff WC and storage.