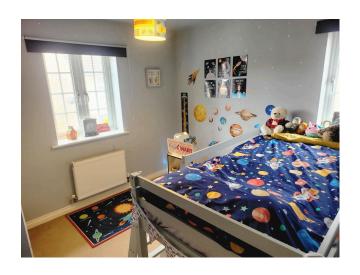

**Bedroom 3** 3.15m max x 2.75 (10'4" max x 9')

Dual aspect Upvc double glazed windows again creating a light room with a built in cupboard.

# Property Sales and Services

**Bedroom 4** 2.57m x 2.26m (8'5" x 7'4")

Single bedroom with Upvc double glazed window.