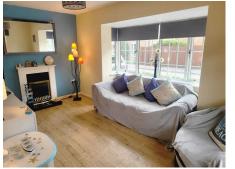

# Property Sales and Services

**Downstairs Cloakroom** 1.77m x 0. 93m (5'9" x 3')

Low level w/c and wash hand basin. Consumer unit for electrics.

**Lounge** 4.65m x 3.14m max (15'3" x 10'3"max)

Nice bright room with dual aspect windows including a Upvc double glazed bay window and smaller side window. Feature fireplace with electric feature fire.