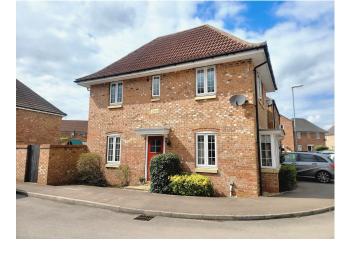

# **Bishop Tozer Close, Burgh Le Marsh**

£250,000

- Detached House
- Four Bedrooms
- En-Suite and Downstairs W/C
- Modern Kitchen with Dining
  Area

- Utility Room
- Off Road Parking
- Fully Enclosed Sunny Garden
- Phone Lines Open 8am to 8pm
  (7 Days a Week)

# Property Sales and Services

Oxford Family Estates are pleased to bring to the market a Four Bedroom Detached House in the sought after village of Burgh Le Marsh with family dining space flowing off a modern kitchen and a utility room. One bedroom has an en-suite and one has French style patio doors opening onto a Juliet Balcony. There is a handy downstairs w/c and a good size enclosed sunny rear garden. There are double gates leading into a covered driveway leading into the rear garden. Viewing is essential to appreciate what is on offer.

### Outside

The front of the property has some shrubbery and a gated archway for vehicle access to the covered driveway and rear garden. The rear garden is laid mainly to lawn with the driveway continuing up to the shed. The garden is fully enclosed with high fencing and a feature brick wall with a service gate accessed from the front of the property.