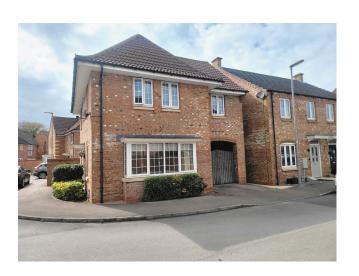

# Property Sales and Services

Oxford Family Estates are pleased to bring to the market a Four Bedroom Detached House in the sought after village of Burgh Le Marsh with family dining space flowing off a modern kitchen and a utility room. One bedroom has an en-suite and one has French style patio doors opening onto a Juliet Balcony. There is a handy downstairs w/c and a good size enclosed sunny rear garden. There are double gates leading into a covered driveway leading into the rear garden. Viewing is essential to appreciate what is on offer.

### Outside

The front of the property has some shrubbery and a gated archway for vehicle access to the covered driveway and rear garden. The rear garden is laid mainly to lawn with the driveway continuing up to the shed. The garden is fully enclosed with high fencing and a feature brick wall with a service gate accessed from the front of the property.