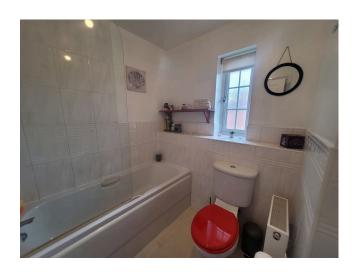

#### **Bathroom**

Suite comprising of bath with shower over, low level w/c and pedestal wash basin. Part tiled walls and obscure Upvc double glazed window.