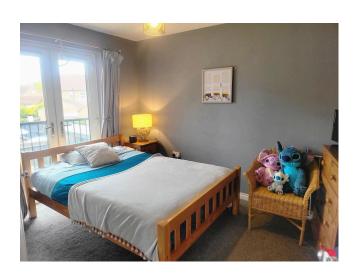

#### **En-suite**

Suite comprising of low level w/c, pedestal wash hand basin and shower cubicle.

**Bedroom 2** 3.51m x 2.58m (11'6" x 8'5")

A versatile room with double doors of the landing in to the room and French style Upvc double glazed doors opening onto a Juliet Balcony. Could be used as a 2nd sitting room, office, hobby room or as is a 4th bedroom