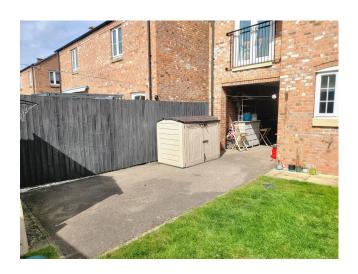

### Outside

The front of the property has some shrubbery and a gated archway for vehicle access to the covered driveway and rear garden. The rear garden is laid mainly to lawn with the driveway continuing up to the shed. The garden is fully enclosed with high fencing and a feature brick wall with a service gate accessed from the front of the property.