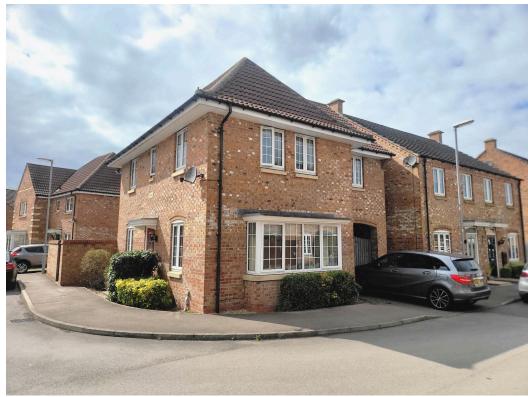

# **Bishop Tozer Close, Burgh Le Marsh**

£250,000

- Detached House
- Four Bedrooms
- En-Suite and Downstairs W/C
- Modern Kitchen with Dining
  Area

- Utility Room
- Off Road Parking
- Fully Enclosed Sunny Garden
- Phone Lines Open 8am to 8pm
  (7 Days a Week)

# Property Sales and Services

Oxford Family Estates are pleased to bring to the market a Four Bedroom Detached House in the sought after village of Burgh Le Marsh with family dining space flowing off a modern kitchen and a utility room. One bedroom has an en-suite and one has French style patio doors opening onto a Juliet Balcony. There is a handy downstairs w/c and a good size enclosed sunny rear garden. There are double gates leading into a covered driveway leading into the rear garden. Viewing is essential to appreciate what is on offer.