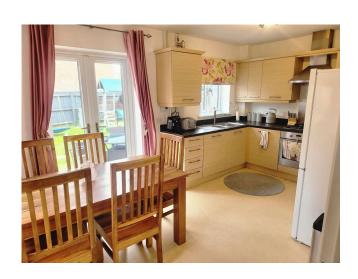

### **Entrance Hallway**

Double glazed wood effect composite door into the hallway serving the kitchen and lounge with staircase and cloak cupboard.

**Kitchen** 4.63m x 2.87m (15'2" x 9'4")

Fitted with a range of base and wall units with an inset 1 & 1/2 bowl stainless steel sink under Upvc double glazed window to the rear elevation. Built in Electric oven with Gas Hob, Electrolux integrated dishwasher and space for tower fridge freezer. This is all open plan to the dining area which has French Style Upvc double glazed doors leading out onto the patio area. Wall mounted Ideal boiler enclosed in a kitchen cupboard. Fully serviced. 2 years left on boiler warranty at the time of listing.

Space and plumbing for washing machine and tumble dryer. Radiator and Upvc double glazed door leading to side elevation and gated drive way space.