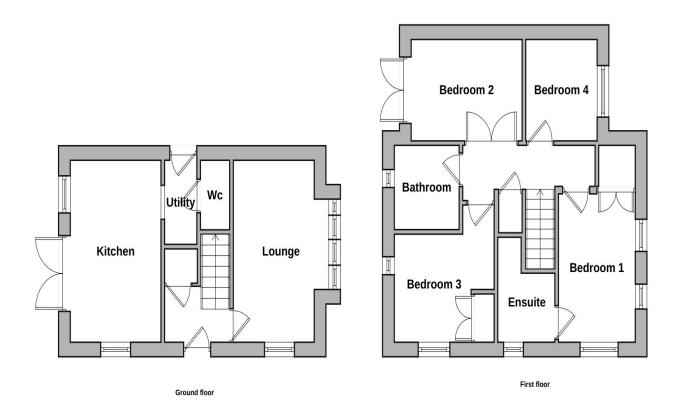

Floorplan is indicative of layout only and should not be used for accurate measurement or structural purposes.