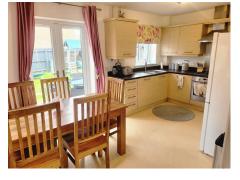

### **Entrance Hallway**

Double glazed wood effect composite door into the hallway serving the kitchen and lounge with staircase and cloak cupboard.

**Kitchen** 4.63m x 2.87m (15'2" x 9'4")

Fitted with a range of base and wall units with an inset 1 & 1/2 bowl stainless steel sink under Upvc double glazed window to the rear elevation. Built in Electric oven with Gas Hob, Electrolux integrated dishwasher and space for tower fridge freezer. This is all open plan to the dining area which has French Style Upvc double glazed doors leading out onto the patio area. Wall mounted Ideal boiler enclosed in a kitchen cupboard. Fully serviced. 2 years left on boiler warranty at the time of listing.