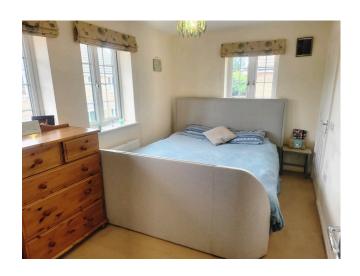

**Bedroom 1** 3.90m x 2.58m (12'9" x 8'5")

Another nice bright room with dual aspect Upvc double glazed windows. Built in wardrobes and door to Ensuite

#### **En-suite**

Suite comprising of low level w/c, pedestal wash hand basin and shower cubicle.

**Bedroom 2** 3.51m x 2.58m (11'6" x 8'5")

A versatile room with double doors of the landing in to the room and French style Upvc double glazed doors opening onto a Juliet Balcony. Could be used as a 2nd sitting room, office, hobby room or as is a 4th bedroom