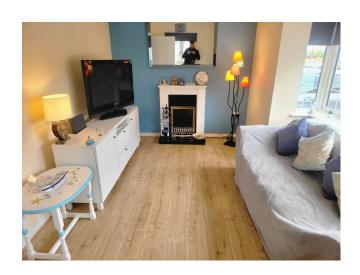

# Property Sales and Services

**Downstairs Cloakroom** 1.77m x 0. 93m (5'9" x 3')

Low level w/c and wash hand basin. Consumer unit for electrics.

**Lounge** 4.65m x 3.14m max (15'3" x 10'3"max)

Nice bright room with dual aspect windows including a Upvc double glazed bay window and smaller side window. Feature fireplace with electric feature fire.