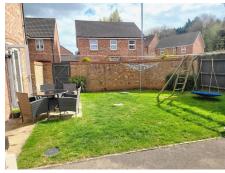

### Outside

The front of the property has some shrubbery and a gated archway for vehicle access to the covered driveway and rear garden. The rear garden is laid mainly to lawn with the driveway continuing up to the shed. The garden is fully enclosed with high fencing and a feature brick wall with a service gate accessed from the front of the property.