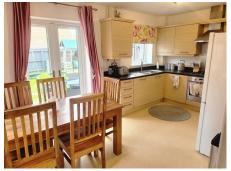

#### **Entrance Hallway**

Double glazed wood effect composite door into the hallway serving the kitchen and lounge with staircase and cloak cupboard.

**Kitchen** 4.63m x 2.87m (15'2" x 9'4")

Fitted with a range of base and wall units with an inset 1 & 1/2 bowl stainless steel sink under Upvc double glazed window to the rear elevation. Built in Electric oven with Gas Hob, Electrolux integrated dishwasher and space for tower fridge freezer. This is all open plan to the dining area which has French Style Upvc double glazed doors leading out onto the patio area. Wall mounted Ideal boiler enclosed in a kitchen cupboard. Fully serviced. 2 years left on boiler warranty at the time of listing.