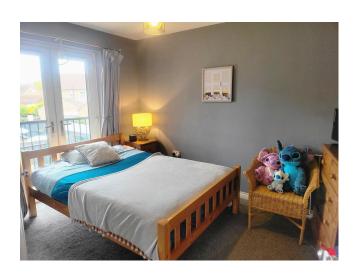

#### **En-suite**

Suite comprising of low level w/c, pedestal wash hand basin and shower cubicle.

**Bedroom 2** 3.51m x 2.58m (11'6" x 8'5")

A versatile room with double doors of the landing in to the room and French style Upvc double glazed doors opening onto a Juliet Balcony. Could be used as a 2nd sitting room, office, hobby room or as is a 4th bedroom