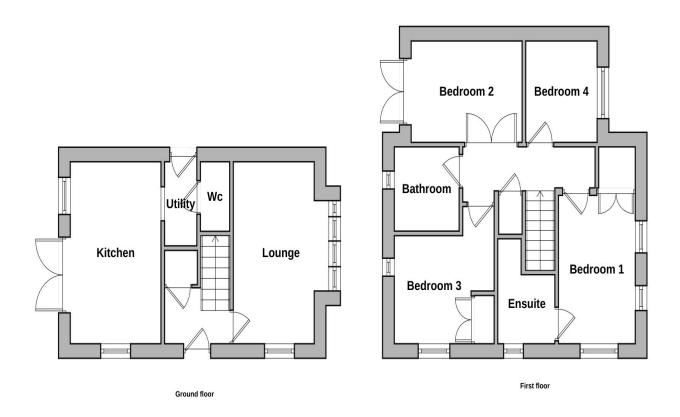

Floorplan is indicative of layout only and should not be used for accurate measurement or structural purposes.