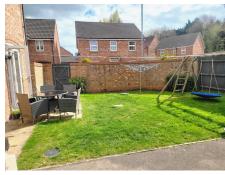

### Outside

The front of the property has some shrubbery and a gated archway for vehicle access to the covered driveway and rear garden. The rear garden is laid mainly to lawn with the driveway continuing up to the shed. The garden is fully enclosed with high fencing and a feature brick wall with a service gate accessed from the front of the property.