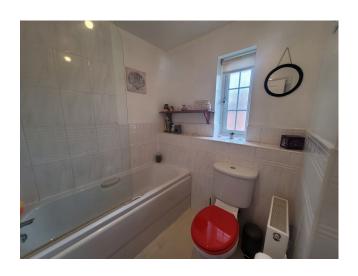

#### **Bathroom**

Suite comprising of bath with shower over, low level w/c and pedestal wash basin. Part tiled walls and obscure Upvc double glazed window.