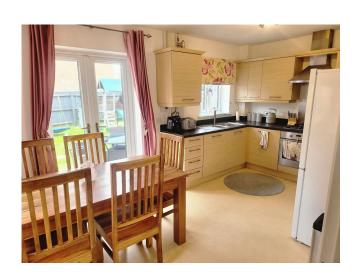

#### **Entrance Hallway**

Double glazed wood effect composite door into the hallway serving the kitchen and lounge with staircase and cloak cupboard.

**Kitchen** 4.63m x 2.87m (15'2" x 9'4")

Fitted with a range of base and wall units with an inset 1 & 1/2 bowl stainless steel sink under Upvc double glazed window to the rear elevation. Built in Electric oven with Gas Hob, Electrolux integrated dishwasher and space for tower fridge freezer. This is all open plan to the dining area which has French Style Upvc double glazed doors leading out onto the patio area. Wall mounted Ideal boiler enclosed in a kitchen cupboard. Fully serviced. 2 years left on boiler warranty at the time of listing.