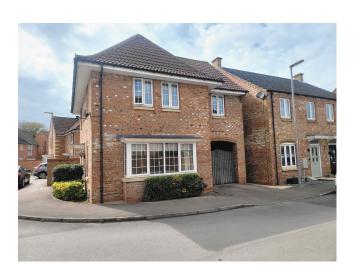

### Outside

The front of the property has some shrubbery and a gated archway for vehicle access to the covered driveway and rear garden. The rear garden is laid mainly to lawn with the driveway continuing up to the shed. The garden is fully enclosed with high fencing and a feature brick wall with a service gate accessed from the front of the property.