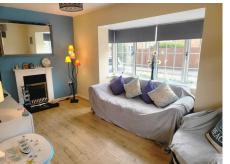

# Property Sales and Services

**Downstairs Cloakroom** 1.77m x 0. 93m (5'9" x 3')

Low level w/c and wash hand basin. Consumer unit for electrics.

**Lounge** 4.65m x 3.14m max (15'3" x 10'3"max)

Nice bright room with dual aspect windows including a Upvc double glazed bay window and smaller side window. Feature fireplace with electric feature fire.