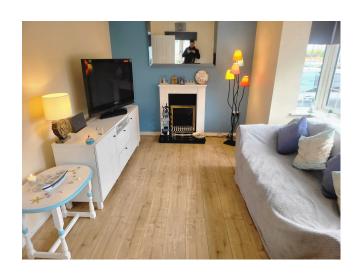

# Property Sales and Services

**Downstairs Cloakroom** 1.77m x 0. 93m (5'9" x 3')

Low level w/c and wash hand basin. Consumer unit for electrics.

**Lounge** 4.65m x 3.14m max (15'3" x 10'3"max)

Nice bright room with dual aspect windows including a Upvc double glazed bay window and smaller side window. Feature fireplace with electric feature fire.