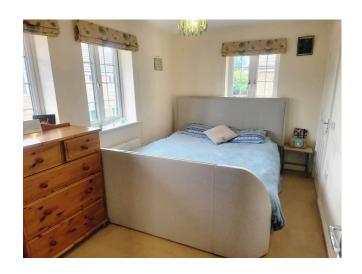

**Bedroom 1** 3.90m x 2.58m (12'9" x 8'5")

Another nice bright room with dual aspect Upvc double glazed windows. Built in wardrobes and door to Ensuite

#### **En-suite**

Suite comprising of low level w/c, pedestal wash hand basin and shower cubicle.

**Bedroom 2** 3.51m x 2.58m (11'6" x 8'5")

A versatile room with double doors of the landing in to the room and French style Upvc double glazed doors opening onto a Juliet Balcony. Could be used as a 2nd sitting room, office, hobby room or as is a 4th bedroom