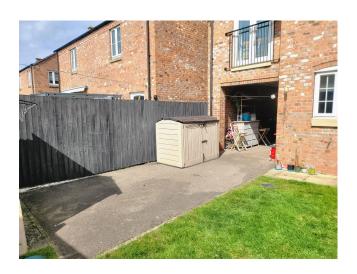

### Outside

The front of the property has some shrubbery and a gated archway for vehicle access to the covered driveway and rear garden. The rear garden is laid mainly to lawn with the driveway continuing up to the shed. The garden is fully enclosed with high fencing and a feature brick wall with a service gate accessed from the front of the property.