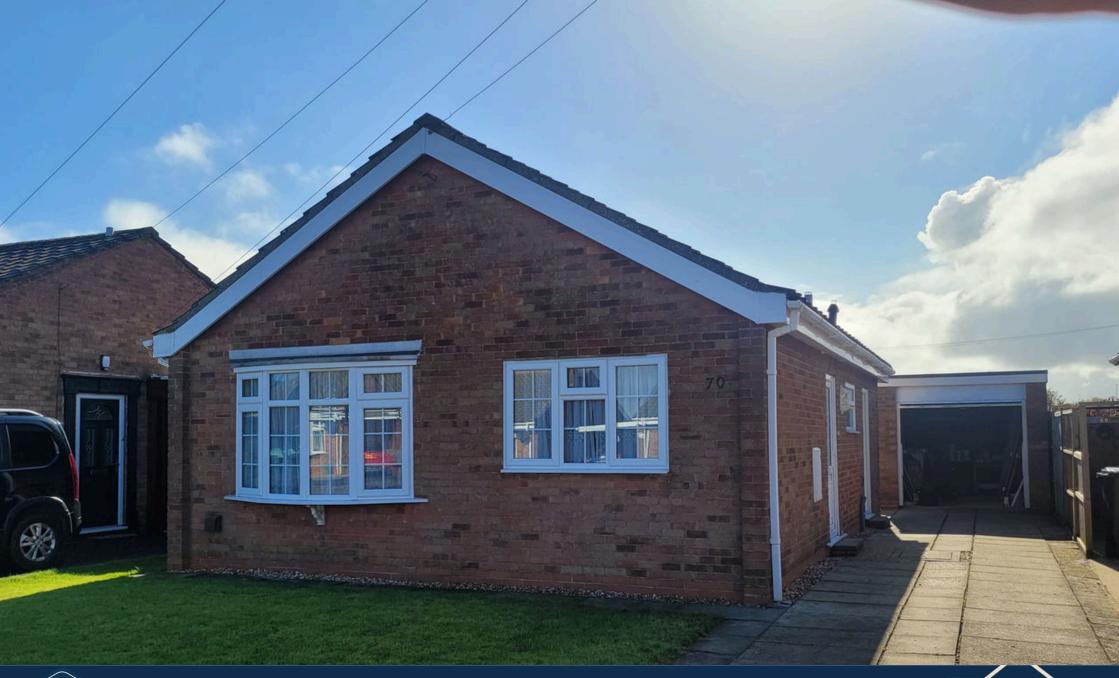

rightmove△

Looking for a nice, ready to move in, 2 Bedroom Detached Bungalow with no onward chain in a very popular area of Chapel St Leonards then give Oxford Family Estates a call and book your viewing now. The property is in very good order and has a good size driveway with a garage and an enclosed private rear garden. The property benefits from Oil Central Heating and is newly decorated throughout and new carpets.

**Garage** 5.10m x 2.74m (16'8" x 8'11")

**Outside** The front of the property is laid to lawn with a good size driveway providing parking for 2 cars leading up to the garage. The rear garden has a patio area and laid mostly to lawn with the Oil tank tucked away behind the garage. It is fenced off and is very private.