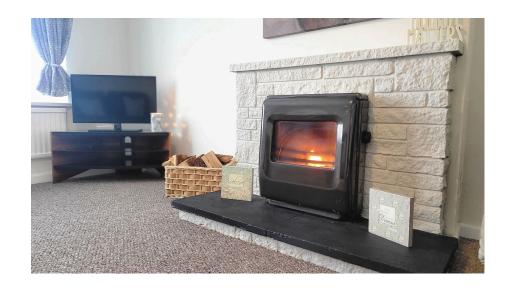

## **Entrance hallway**

**Kitchen** 2.92m x 2.68m (9'6" x 8'9")

**Lounge** 4.75m max x 3.81m (15'7" x 12'6")

Master Bedroom 3.56m x 3.26m (11'8" x 10'8")

**Bedroom 2** 2.97m x 2.39m (9'8" x 7'10")

Bathroom 2.08m x 1.70m (6'9" x 5'6")

• 2 Bedrooms

New Bathroom

· No Onward Chain

Log Burner

Garage & Driveway

Oil Heating

 Good Location For All Local Amenities

 Sought After Area Of The Village • Tax Band B EPC Rating D