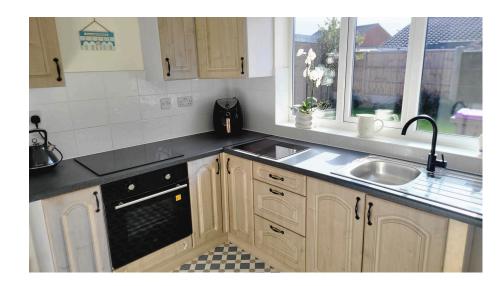

## **Entrance hallway**

**Kitchen** 2.92m x 2.68m (9'6" x 8'9")

**Lounge** 4.75m max x 3.81m (15'7" x 12'6")

Master Bedroom 3.56m x 3.26m (11'8" x 10'8")

**Bedroom 2** 2.97m x 2.39m (9'8" x 7'10")

Bathroom 2.08m x 1.70m (6'9" x 5'6")