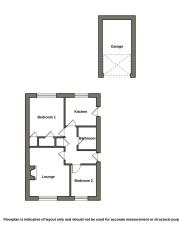

## **Entrance hallway**

**Kitchen** 2.92m x 2.68m (9'6" x 8'9")

**Lounge** 4.75m max x 3.81m (15'7" x 12'6")

Master Bedroom 3.56m x 3.26m (11'8" x 10'8")

**Bedroom 2** 2.97m x 2.39m (9'8" x 7'10")

Bathroom 2.08m x 1.70m (6'9" x 5'6")

**Garage** 5.10m x 2.74m (16'8" x 8'11")

**Outside** The front of the property is laid to lawn with a good size driveway providing parking for 2 cars leading up to the garage. The rear garden has a patio area and laid mostly to lawn with the Oil tank tucked away behind the garage. It is fenced off and is very private.