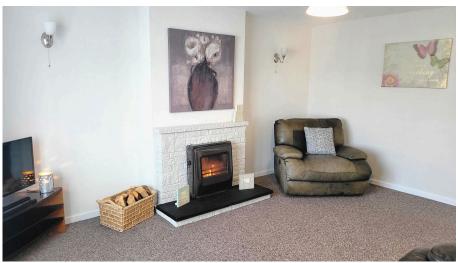

## **Entrance hallway**

**Kitchen** 2.92m x 2.68m (9'6" x 8'9")

**Lounge** 4.75m max x 3.81m (15'7" x 12'6")

Master Bedroom 3.56m x 3.26m (11'8" x 10'8")

**Bedroom 2** 2.97m x 2.39m (9'8" x 7'10")

Bathroom 2.08m x 1.70m (6'9" x 5'6")

• 2 Bedrooms

New Bathroom

· No Onward Chain

Log Burner

Garage & Driveway

Oil Heating

 Good Location For All Local Amenities

 Sought After Area Of The Village • Tax Band B EPC Rating D