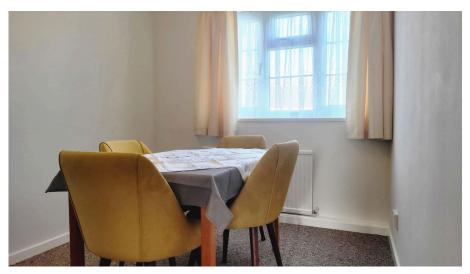

## **Entrance hallway**

**Kitchen** 2.92m x 2.68m (9'6" x 8'9")

**Lounge** 4.75m max x 3.81m (15'7" x 12'6")

Master Bedroom 3.56m x 3.26m (11'8" x 10'8")

**Bedroom 2** 2.97m x 2.39m (9'8" x 7'10")

Bathroom 2.08m x 1.70m (6'9" x 5'6")