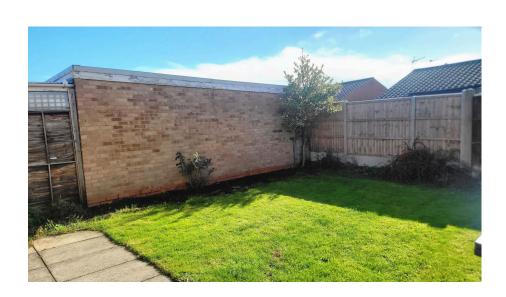

**Garage** 5.10m x 2.74m (16'8" x 8'11")

**Outside** The front of the property is laid to lawn with a good size driveway providing parking for 2 cars leading up to the garage. The rear garden has a patio area and laid mostly to lawn with the Oil tank tucked away behind the garage. It is fenced off and is very private.