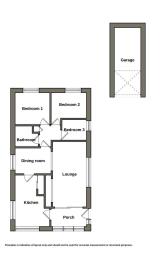

**Porch** 2.94m x 1.51m (9'7" x 4'11")

**Lounge** 5.42 x 2.81m (17'7" x 9'2")

**Kitchen** 4.20m max x 2.87m max (13'9" x 9'4")

**Dining room** 3.00m x 2.08m (9'10" x 6'9")

**Bathroom** 1.99m x 1.67m max (6'6" x 5'5")

**Bedroom 1** 2.88m x 2.65m (9'5" x 8'8")

**Bedroom 2** 2.87m max x 2.12m (9'4" x 6'11")

**Bedroom 3 / Box room** 2.01m x 1.71m (6'7" x 5'7")

**Garage** 5.40m x 2.20m (17'8" x 7'2")