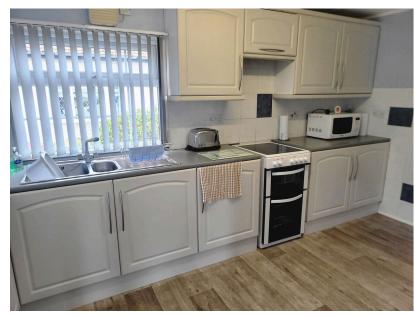

**Porch** 2.94m x 1.51m (9'7" x 4'11")

**Lounge** 5.42 x 2.81m (17'7" x 9'2")

**Kitchen** 4.20m max x 2.87m max (13'9" x 9'4")

**Dining room** 3.00m x 2.08m (9'10" x 6'9")

**Bathroom** 1.99m x 1.67m max (6'6" x 5'5")