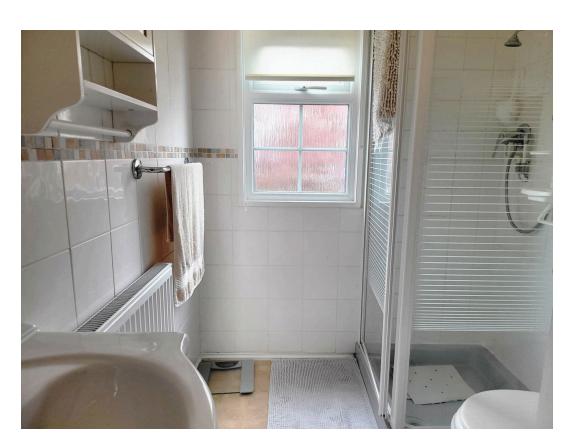

**Porch** 2.94m x 1.51m (9'7" x 4'11")

**Lounge** 5.42 x 2.81m (17'7" x 9'2")

**Kitchen** 4.20m max x 2.87m max (13'9" x 9'4")

**Dining room** 3.00m x 2.08m (9'10" x 6'9")

**Bathroom** 1.99m x 1.67m max (6'6" x 5'5")