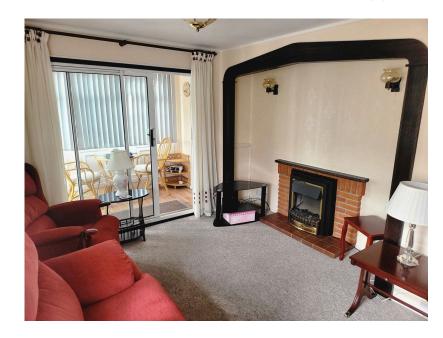

**Porch** 2.94m x 1.51m (9'7" x 4'11")

**Lounge** 5.42 x 2.81m (17'7" x 9'2")

**Kitchen** 4.20m max x 2.87m max (13'9" x 9'4")

**Dining room** 3.00m x 2.08m (9'10" x 6'9")

**Bathroom** 1.99m x 1.67m max (6'6" x 5'5")