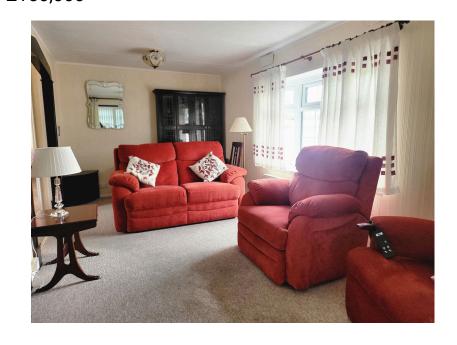

**Porch** 2.94m x 1.51m (9'7" x 4'11")

**Lounge** 5.42 x 2.81m (17'7" x 9'2")

**Kitchen** 4.20m max x 2.87m max (13'9" x 9'4")

**Dining room** 3.00m x 2.08m (9'10" x 6'9")

**Bathroom** 1.99m x 1.67m max (6'6" x 5'5")