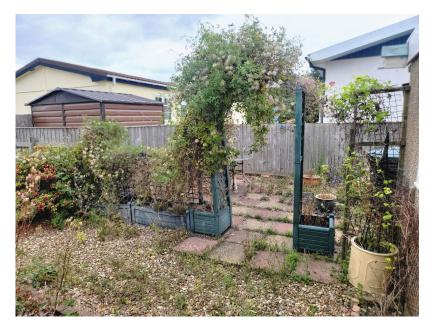

## Outside

The property has a good size driveway leading up to the garage. There are gardens to both sides of the property and a nice size rear garden.