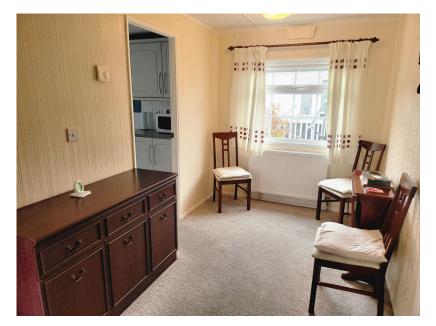

**Porch** 2.94m x 1.51m (9'7" x 4'11")

**Lounge** 5.42 x 2.81m (17'7" x 9'2")

**Kitchen** 4.20m max x 2.87m max (13'9" x 9'4")

**Dining room** 3.00m x 2.08m (9'10" x 6'9")

**Bathroom** 1.99m x 1.67m max (6'6" x 5'5")