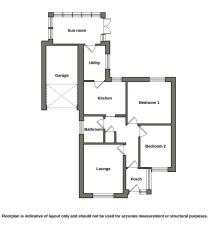

**Porch** 1.78m x 1.77m (5'10" x 5'9")

**Lounge** 4.17m x 3.34m (13'8" x 10'11")

**Bathroom** 2.27m x 1.69m (7'5" x 5'6")

Master Bedroom 3.58m x 3.57m (11'8" x 11'8")

**Bedroom 2** 3.56m x 2.64m (11'8" x 8'7")

**Kitchen** 3.53m x 2.64m (11'6" x 8'7")

**Utility** 2.96m x 1.85m (9'8" x 6')

**Sunroom** 4.06m x 2.29m (13'3" x 7'6")

**Garage** 5.10m x 2.69m (16'8" x 8'9")