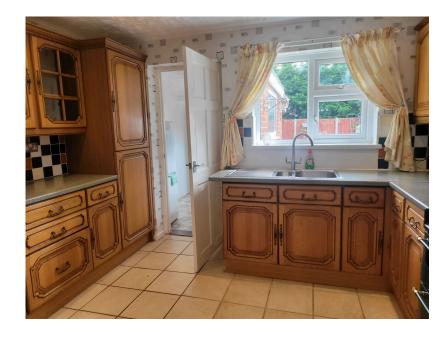

**Kitchen** 3.53m x 2.64m (11'6" x 8'7")

**Utility** 2.96m x 1.85m (9'8" x 6')

**Sunroom** 4.06m x 2.29m (13'3" x 7'6")

**Garage** 5.10m x 2.69m (16'8" x 8'9")