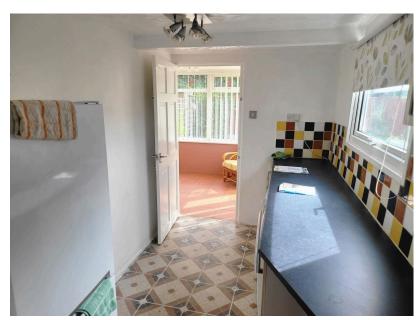

**Kitchen** 3.53m x 2.64m (11'6" x 8'7")

**Utility** 2.96m x 1.85m (9'8" x 6')

**Sunroom** 4.06m x 2.29m (13'3" x 7'6")

**Garage** 5.10m x 2.69m (16'8" x 8'9")