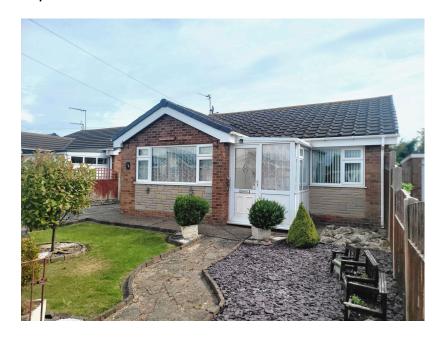

## **Outside**

The front of the property is laid to lawn with a slate area with various shrubs planted. There is a good size driveway leading up to the garage which has an outdoor tap and light in front. There is a side gate to the rear where there is a large patio area, greenhouse and bordered lawn. Trellised area with shed and oil tank.