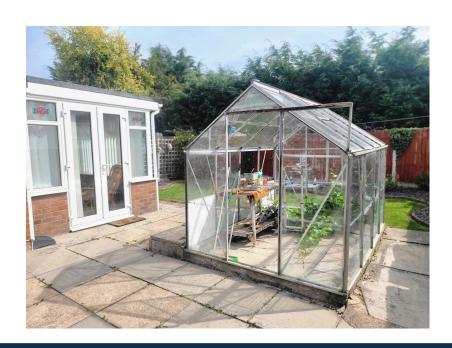

## **Outside**

The front of the property is laid to lawn with a slate area with various shrubs planted. There is a good size driveway leading up to the garage which has an outdoor tap and light in front. There is a side gate to the rear where there is a large patio area, greenhouse and bordered lawn. Trellised area with shed and oil tank.