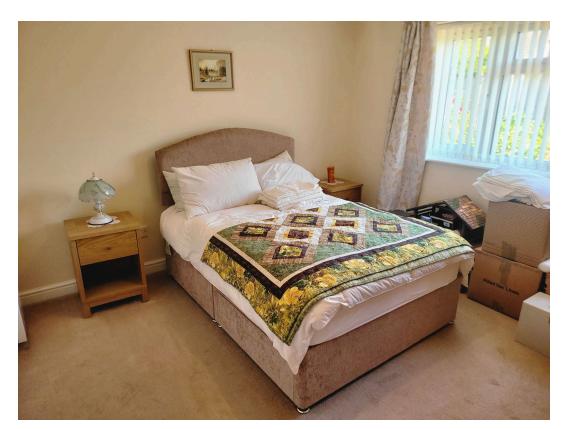

**Entrance Porch** 1.15m x 1.15m (3'9" x 3'9")

**Lounge Diner** 5.80max x 5.52m max (19' x 18'1")

**Kitchen** 3.23m x 2.54m (10'7" x 8'3")

**Bathroom** 2.40m x 1.67m (7'10" x 5'5")

**Master Bedroom** 3.53m x 3.50m (11'6" x 11'5")