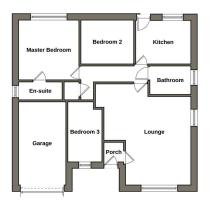

Floorplan is indicative of layout only and should not be used for accurate measurement or structural purposes

• 3 Bedrooms

No Onward Chain

Lounge/Diner

• En-Suite Master Bedroom

Quiet Village Location

Wrap Around Garden