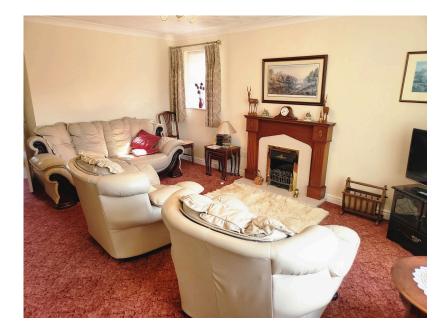

**Entrance Porch** 1.15m x 1.15m (3'9" x 3'9")

**Lounge Diner** 5.80max x 5.52m max (19' x 18'1")

**Kitchen** 3.23m x 2.54m (10'7" x 8'3")

**Bathroom** 2.40m x 1.67m (7'10" x 5'5")

**Master Bedroom** 3.53m x 3.50m (11'6" x 11'5")