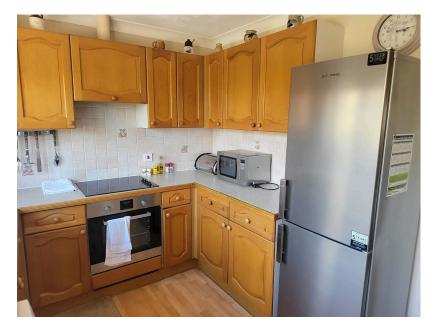

**Entrance Porch** 1.15m x 1.15m (3'9" x 3'9")

**Lounge Diner** 5.80max x 5.52m max (19' x 18'1")

**Kitchen** 3.23m x 2.54m (10'7" x 8'3")

**Bathroom** 2.40m x 1.67m (7'10" x 5'5")

**Master Bedroom** 3.53m x 3.50m (11'6" x 11'5")