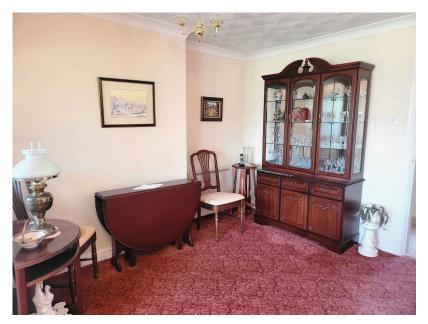

**Entrance Porch** 1.15m x 1.15m (3'9" x 3'9")

**Lounge Diner** 5.80max x 5.52m max (19' x 18'1")

**Kitchen** 3.23m x 2.54m (10'7" x 8'3")

**Bathroom** 2.40m x 1.67m (7'10" x 5'5")

**Master Bedroom** 3.53m x 3.50m (11'6" x 11'5")