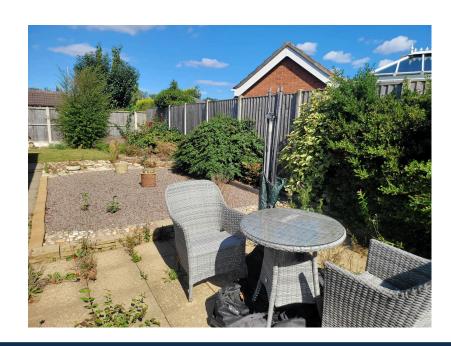

## Outside

The front of the property has a good size driveway leading up to the garage. There is a lawn area and the front is planted with various shrubs. There is a gate providing access to the side and rear of the property which has a further lawn area, a stoned area and a patio.