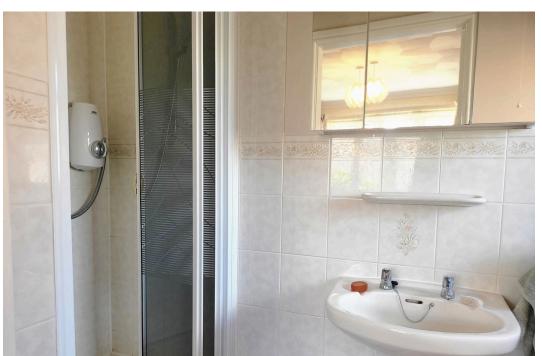

**Entrance Porch** 1.15m x 1.15m (3'9" x 3'9")

**Lounge Diner** 5.80max x 5.52m max (19' x 18'1")

**Kitchen** 3.23m x 2.54m (10'7" x 8'3")

**Bathroom** 2.40m x 1.67m (7'10" x 5'5")

**Master Bedroom** 3.53m x 3.50m (11'6" x 11'5")