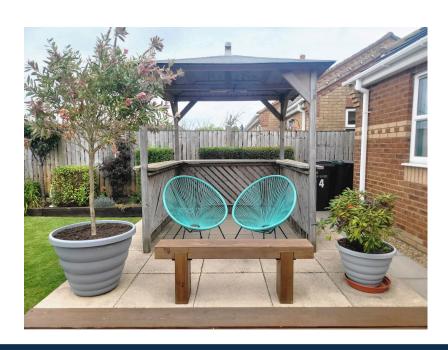

Bathroom 2.78m x 2.02m (9'1" x 6'7")

**Garage** 2.69m x 5.36m (8'9" x 17'7")

Outside Mature front garden with pathway up to the porch and front door. T shaped drive providing additional parking or space to turn your vehicle, leads up to the single garage with up and over door. Side access down to the rear garden. Shed and summer house both with power running to them sit in the corners of this manicured garden. With patio area and wooden veranda with power, perfect as either a seating area or ideal space for hot tub.

Floornian is indicative of layout only and should not be used for accurate measurement or structural nurnoses

 Summerhouse, Patio, shed & Veranda

Integral garage with internal access

Worcester combi boiler