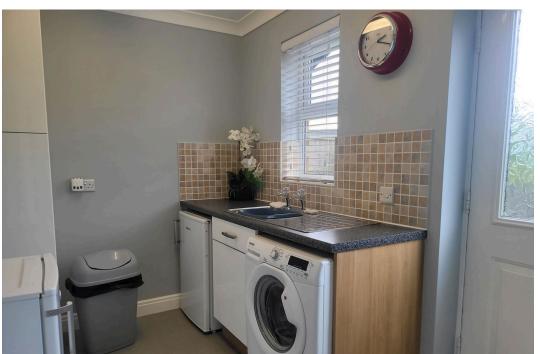

## **Entrance hallway**

**Lounge** 3.36m x 4.92m (11'0" x 16'1")

**Kitchen Diner** 3.36m x 3.76m (11'0" x 12'4")

**Utility** 2.84m x 2.12m (9'3" x 6'11")

Master Bedroom 4.37m x 2.75m (14'4" x 9'0")

**Bedroom** 2.79m x 2.77m (9'1" x 9'1")

Sociable Kitchen/Diner

Detached Bungalow

Large drive with multiple parking spaces

Utility room

Finished to a high standard

· Tax band B, EPC rating C