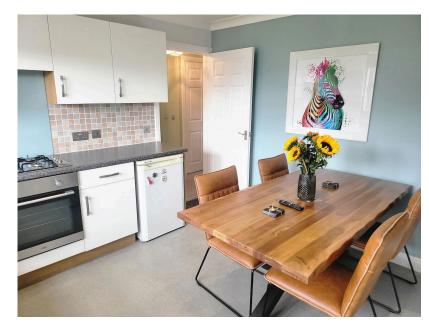

## **Entrance hallway**

**Lounge** 3.36m x 4.92m (11'0" x 16'1")

**Kitchen Diner** 3.36m x 3.76m (11'0" x 12'4")

**Utility** 2.84m x 2.12m (9'3" x 6'11")

Master Bedroom 4.37m x 2.75m (14'4" x 9'0")

**Bedroom** 2.79m x 2.77m (9'1" x 9'1")

Sociable Kitchen/Diner

Detached Bungalow

Large drive with multiple parking spaces

Utility room

Finished to a high standard

· Tax band B, EPC rating C