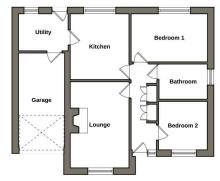

## **Entrance hallway**

**Lounge** 3.36m x 4.92m (11'0" x 16'1")

**Kitchen Diner** 3.36m x 3.76m (11'0" x 12'4")

**Utility** 2.84m x 2.12m (9'3" x 6'11")

Master Bedroom 4.37m x 2.75m (14'4" x 9'0")

**Bedroom** 2.79m x 2.77m (9'1" x 9'1")

Bathroom 2.78m x 2.02m (9'1" x 6'7")

**Garage** 2.69m x 5.36m (8'9" x 17'7")

Outside Mature front garden with pathway up to the porch and front door. T shaped drive providing additional parking or space to turn your vehicle, leads up to the single garage with up and over door. Side access down to the rear garden. Shed and summer house both with power running to them sit in the corners of this manicured garden. With patio area and wooden veranda with power, perfect as either a seating area or ideal space for hot tub.

Floornian is indicative of layout only and should not be used for accurate measurement or structural nurnoses

 Summerhouse, Patio, shed & Veranda

Integral garage with internal access

Worcester combi boiler