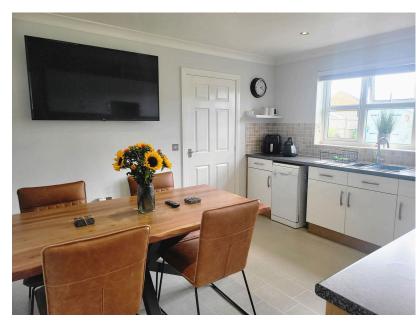

## **Entrance hallway**

**Lounge** 3.36m x 4.92m (11'0" x 16'1")

**Kitchen Diner** 3.36m x 3.76m (11'0" x 12'4")

**Utility** 2.84m x 2.12m (9'3" x 6'11")

Master Bedroom 4.37m x 2.75m (14'4" x 9'0")

**Bedroom** 2.79m x 2.77m (9'1" x 9'1")

Sociable Kitchen/Diner

Detached Bungalow

Large drive with multiple parking spaces

Utility room

Finished to a high standard

· Tax band B, EPC rating C