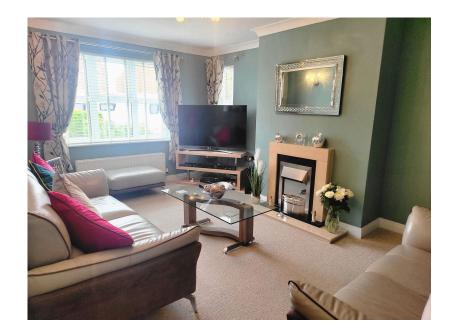

## **Entrance hallway**

**Lounge** 3.36m x 4.92m (11'0" x 16'1")

**Kitchen Diner** 3.36m x 3.76m (11'0" x 12'4")

**Utility** 2.84m x 2.12m (9'3" x 6'11")

Master Bedroom 4.37m x 2.75m (14'4" x 9'0")

**Bedroom** 2.79m x 2.77m (9'1" x 9'1")

Sociable Kitchen/Diner

Detached Bungalow

Large drive with multiple parking spaces

Utility room

Finished to a high standard

· Tax band B, EPC rating C