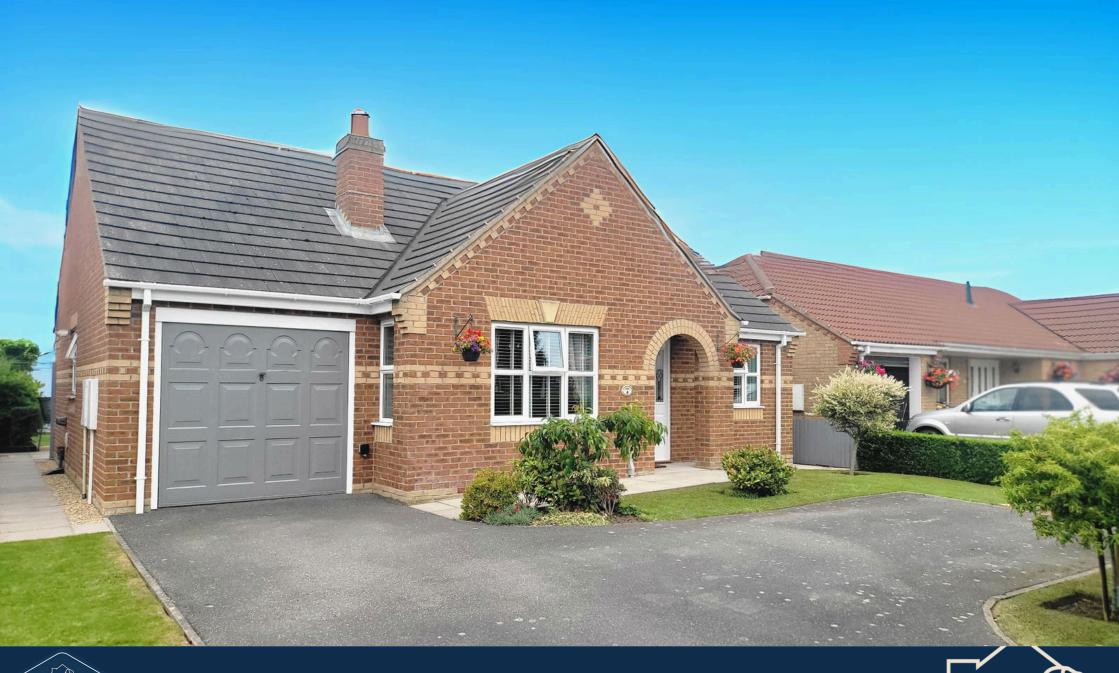

rightmove 🗘

Step inside this well finished bungalow with ample drive and gardens, summer house & veranda and lots more. Viewing is essential and strictly by appointment only through Oxford Family Estates. The 2 bedroom detached bungalow has a modern finish to a high standard throughout, with sociable kitchen Diner, a handy separate utility room with internal access to the garage and a lovely bright lounge. The ideal size garden, balances low maintenance and space perfectly whilst providing a lovely area to relax or socialise with plenty of seating options. With Worcester Combi boiler for gas central heating and water, double glazing and plenty of storage in the utility and hallway cupboards all the essentials are covered and more whilst situated in the vibrant coastal village of Ingoldmells.

Bathroom 2.78m x 2.02m (9'1" x 6'7")

**Garage** 2.69m x 5.36m (8'9" x 17'7")

Outside Mature front garden with pathway up to the porch and front door. T shaped drive providing additional parking or space to turn your vehicle, leads up to the single garage with up and over door. Side access down to the rear garden. Shed and summer house both with power running to them sit in the corners of this manicured garden. With patio area and wooden veranda with power, perfect as either a seating area or ideal space for hot tub.

Sociable Kitchen/Diner

Detached Bungalow

Large drive with multiple parking spaces

Utility room

Finished to a high standard

· Tax band B, EPC rating C