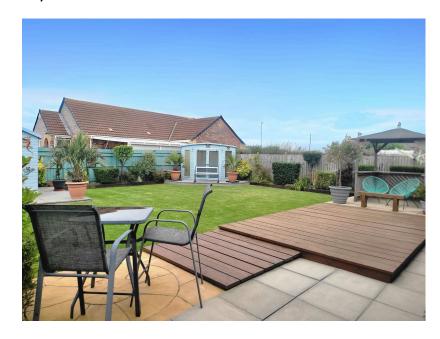

Bathroom 2.78m x 2.02m (9'1" x 6'7")

**Garage** 2.69m x 5.36m (8'9" x 17'7")

Outside Mature front garden with pathway up to the porch and front door. T shaped drive providing additional parking or space to turn your vehicle, leads up to the single garage with up and over door. Side access down to the rear garden. Shed and summer house both with power running to them sit in the corners of this manicured garden. With patio area and wooden veranda with power, perfect as either a seating area or ideal space for hot tub.

Floornian is indicative of layout only and should not be used for accurate measurement or structural nurnoses

 Summerhouse, Patio, shed & Veranda

Integral garage with internal access

Worcester combi boiler