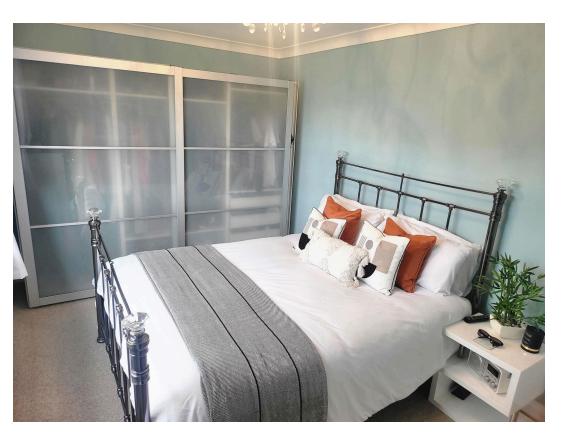

## **Entrance hallway**

**Lounge** 3.36m x 4.92m (11'0" x 16'1")

**Kitchen Diner** 3.36m x 3.76m (11'0" x 12'4")

**Utility** 2.84m x 2.12m (9'3" x 6'11")

Master Bedroom 4.37m x 2.75m (14'4" x 9'0")

**Bedroom** 2.79m x 2.77m (9'1" x 9'1")