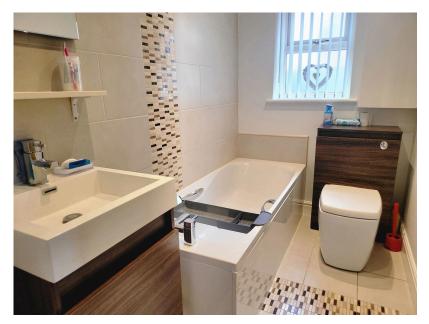

**Bathroom** 2.36m x 1.46m (7'8" x 4'9")

**Kitchen** 5.47m x 2.34m (17'11" x 7'8")

**Utility** 1.75m x 2.35m (5'8" x 7'8")

**Lounge** 7.38m x 3.35m (24'2" x 10'11")

**Office** 2.63m x 2.42m (8'7" x 7'11")