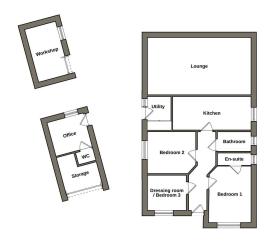

**Master Bedroom** 2.97m max x 3.94m max (9'8" x 12'11" max)

**En-suite** 2.35m x 0.87m (7'8" x 2'10")

**Bedroom 2** 3.43m x 2.87m (11'3" x 9'4")

**Dressing Room / Bedroom 3** 2.82m x 2.36m max (9'3" x 7'8" max)

**Bathroom** 2.36m x 1.46m (7'8" x 4'9")

**Kitchen** 5.47m x 2.34m (17'11" x 7'8")

**Utility** 1.75m x 2.35m (5'8" x 7'8")

**Lounge** 7.38m x 3.35m (24'2" x 10'11")

**Office** 2.63m x 2.42m (8'7" x 7'11")

**Workshop** 3.80m x 2.23m (12'5" x 7'3")

Outside Lawned front garden with slabbed path up to the front door. Drive with parking for two vehicles leads up to the joined garage, with remote electric roller door. The front of the garage has been turned into storage with additional loft space. There is an electric coded gate for access to the rear garden and workshop. The manicured rear garden has a lawn and wooden veranda with a large seating area and covered section for the hot tub. Note: The owners of the properties in the cul-de-sac are obligated to contribute £100 per anum (payable 1st of January) toward any future maintenance/ upkeep of the private road shared by all the residents.

Floorplan is indicative of layout only and should not be used for accurate measurement or structural purposes.

· En-suite master bedroom

Private cul-de-sac

Veranda with hot tub and seating

Workshop

• Office with separate toilet