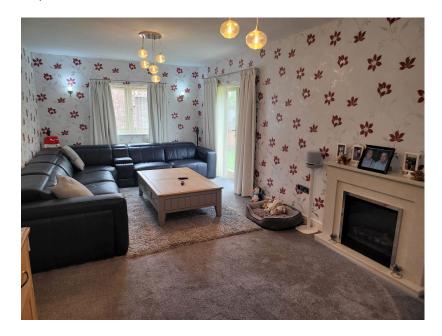

**Bathroom** 2.36m x 1.46m (7'8" x 4'9")

**Kitchen** 5.47m x 2.34m (17'11" x 7'8")

**Utility** 1.75m x 2.35m (5'8" x 7'8")

**Lounge** 7.38m x 3.35m (24'2" x 10'11")

**Office** 2.63m x 2.42m (8'7" x 7'11")