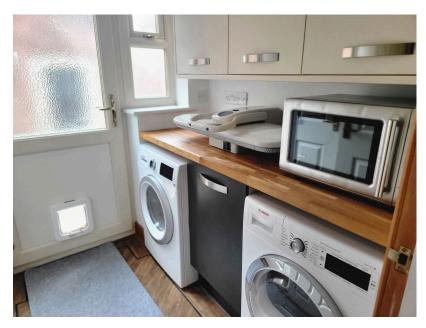

**Bathroom** 2.36m x 1.46m (7'8" x 4'9")

**Kitchen** 5.47m x 2.34m (17'11" x 7'8")

**Utility** 1.75m x 2.35m (5'8" x 7'8")

**Lounge** 7.38m x 3.35m (24'2" x 10'11")

**Office** 2.63m x 2.42m (8'7" x 7'11")