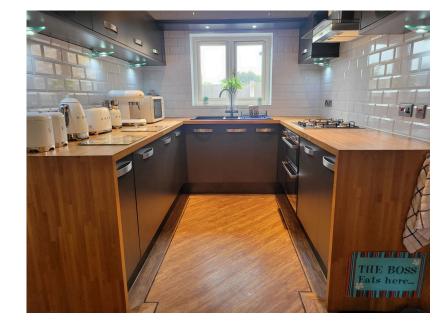

**Bathroom** 2.36m x 1.46m (7'8" x 4'9")

**Kitchen** 5.47m x 2.34m (17'11" x 7'8")

**Utility** 1.75m x 2.35m (5'8" x 7'8")

**Lounge** 7.38m x 3.35m (24'2" x 10'11")

**Office** 2.63m x 2.42m (8'7" x 7'11")