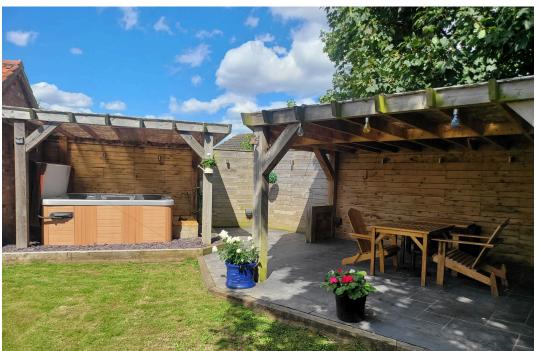

rightmove △

In a quiet, private cul-de-sac in the Beacon Park area of Skegness. this property has a lot to offer with en-suite master bedroom, large lounge diner, utility, enclosed rear garden all finished to a very high standard. The property goes above and beyond with the sociable veranda and hot tub, the workshop with electric remote roller door, the garage which has been converted into an office with toilet and additional storage space. Furthermore the property has a lot of hidden features including app controlled lighting, heating, solar heated water system and CCTV and networking.

**Workshop** 3.80m x 2.23m (12'5" x 7'3")

Outside Lawned front garden with slabbed path up to the front door. Drive with parking for two vehicles leads up to the joined garage, with remote electric roller door. The front of the garage has been turned into storage with additional loft space. There is an electric coded gate for access to the rear garden and workshop. The manicured rear garden has a lawn and wooden veranda with a large seating area and covered section for the hot tub. Note: The owners of the properties in the cul-de-sac are obligated to contribute £100 per anum (payable 1st of January) toward any future maintenance/ upkeep of the private road shared by all the residents.

Floorplan is indicative of layout only and should not be used for accurate measurement or structural purposes.

· En-suite master bedroom

Private cul-de-sac

Veranda with hot tub and seating

Workshop

• Office with separate toilet

Solar water heating system

 App controlled lighting & Heating

 Modern finish to a high standard • EPC Rating C, Tax Band C