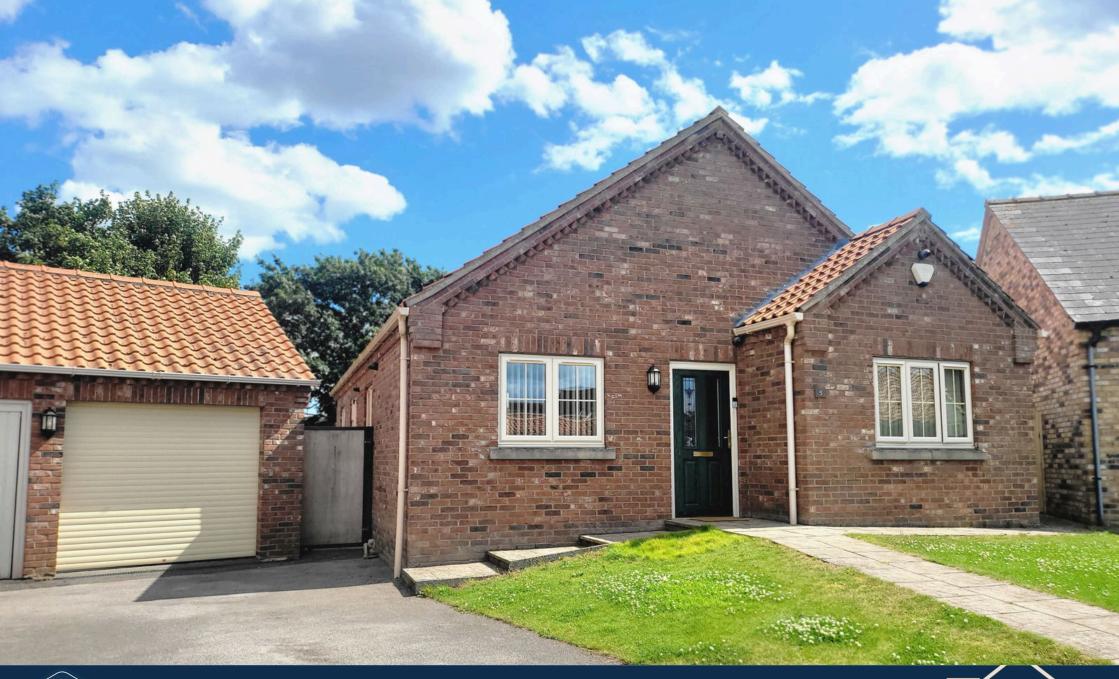

rightmove △

In a quiet, private cul-de-sac in the Beacon Park area of Skegness. this property has a lot to offer with en-suite master bedroom, large lounge diner, utility, enclosed rear garden all finished to a very high standard. The property goes above and beyond with the sociable veranda and hot tub, the workshop with electric remote roller door, the garage which has been converted into an office with toilet and additional storage space. Furthermore the property has a lot of hidden features including app controlled lighting, heating, solar heated water system and CCTV and networking.

**Workshop** 3.80m x 2.23m (12'5" x 7'3")

Outside Lawned front garden with slabbed path up to the front door. Drive with parking for two vehicles leads up to the joined garage, with remote electric roller door. The front of the garage has been turned into storage with additional loft space. There is an electric coded gate for access to the rear garden and workshop. The manicured rear garden has a lawn and wooden veranda with a large seating area and covered section for the hot tub. Note: The owners of the properties in the cul-de-sac are obligated to contribute £100 per anum (payable 1st of January) toward any future maintenance/ upkeep of the private road shared by all the residents.