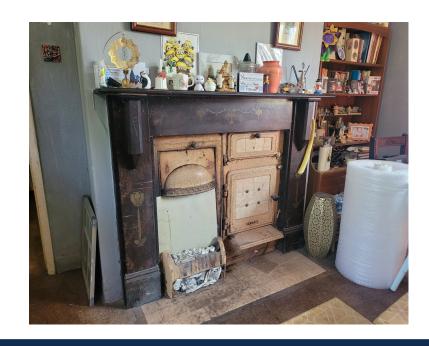

Entrance Hallway 5.08m x 1.84m (16'8" x 6'0")

**Lounge** 5.20m x 3.60m (17' x 11'9")

**WC** 1.71m x 0.86m (5'7" x 2'9")

**Dining Room** 3.66m x 3.58m (12' x 11'8")

**Kitchen** 3.32m x 3.27m (10'10" x 10'8")

- 3 bedroom detached house Large front and rear gardens
- Lounge with multi-fuel burner.
- Dining room with original feature coal cooker & Backboiler
- Large grarage & workshops

Kitchen and pantry

- · Seperate downstairs toilet
- · Work required to unlock full potential
- Tax Band B, EPC rating TBC, lots of character features including the Pond, Wells & fruit trees.