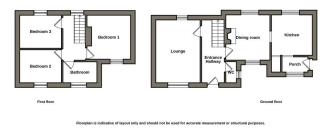

Entrance Hallway 5.08m x 1.84m (16'8" x 6'0")

**Lounge** 5.20m x 3.60m (17' x 11'9")

**WC** 1.71m x 0.86m (5'7" x 2'9")

**Dining Room** 3.66m x 3.58m (12' x 11'8")

**Kitchen** 3.32m x 3.27m (10'10" x 10'8")

Rear Porch 2.10m x 1.24m (6'10" x 4')

**Landing** 3.64m x 1.83m (11'11" x 6')

**Bathroom** 2.76m x 1.70m (9' x 5'6")

Master Bedroom 3.60m x 3.56m (11'9" x 11'8")

**Bedroom 2** 3.39m x 2.67m (11'1" x 8'9")

**Bedroom 3** 3.63m x 2.47m (11'10" x 8'1")

Garage & Workshops (Garage 8.90m x 3.20m)

**Outside** Hedged front provides a secluded and private plot with a gated entrance and slabbed drive around the front garden up to the property and garage. Front garden laid to lawn, access round the side and rear of the property. Enter the rear gardens next to the garage with a lawned area containing the well and pond.