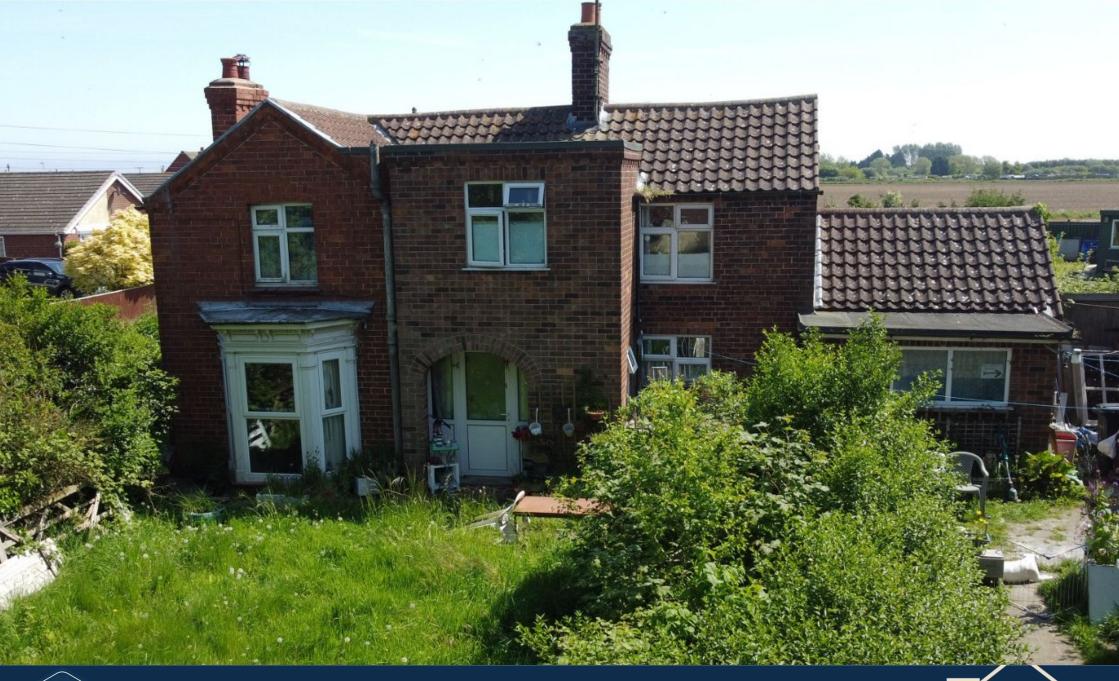

rightmove △

Oxford Family Estates welcomes a characterful and spacious 3 bedroom detached house and gardens to the market in the quiet residential village of Hogsthorpe. Said to be the old Gas House in the village, the original building is thought to date back to the 1890's. The property has been extended since and sits nicely in a 1/4 of an acre, with a large garage & workshops. The property itself benefits from 3 good size bedrooms, bathroom and separate WC downstairs. The dining room showcases a feature cooker and back boiler and the large kitchen has a pantry space and rear porch out the garage and workshop. In need of some work to unlock its full potential.

**Bedroom 3** 3.63m x 2.47m (11'10" x 8'1")

Garage & Workshops (Garage 8.90m x 3.20m)

**Outside** Hedged front provides a secluded and private plot with a gated entrance and slabbed drive around the front garden up to the property and garage. Front garden laid to lawn, access round the side and rear of the property. Enter the rear gardens next to the garage with a lawned area containing the well and pond.