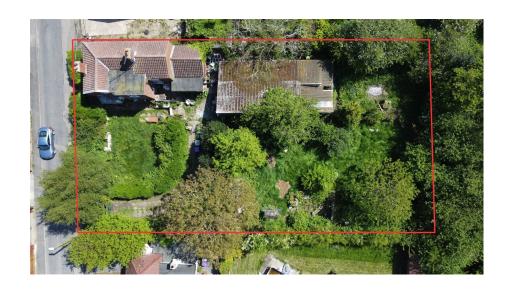

**Bedroom 3** 3.63m x 2.47m (11'10" x 8'1")

Garage & Workshops (Garage 8.90m x 3.20m)

**Outside** Hedged front provides a secluded and private plot with a gated entrance and slabbed drive around the front garden up to the property and garage. Front garden laid to lawn, access round the side and rear of the property. Enter the rear gardens next to the garage with a lawned area containing the well and pond.