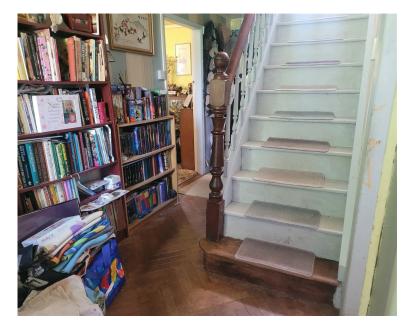

Rear Porch 2.10m x 1.24m (6'10" x 4')

**Landing** 3.64m x 1.83m (11'11" x 6')

**Bathroom** 2.76m x 1.70m (9' x 5'6")

Master Bedroom 3.60m x 3.56m (11'9" x 11'8")

**Bedroom 2** 3.39m x 2.67m (11'1" x 8'9")