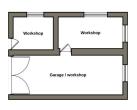

**Bedroom 3** 3.63m x 2.47m (11'10" x 8'1")

Garage & Workshops (Garage 8.90m x 3.20m)

**Outside** Hedged front provides a secluded and private plot with a gated entrance and slabbed drive around the front garden up to the property and garage. Front garden laid to lawn, access round the side and rear of the property. Enter the rear gardens next to the garage with a lawned area containing the well and pond.