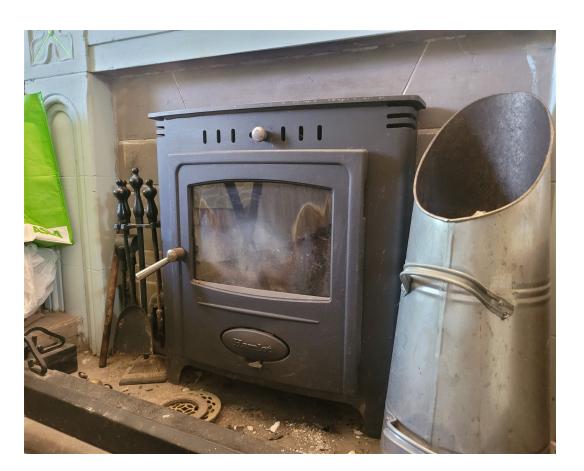

- 3 bedroom detached house Large front and rear gardens
- Lounge with multi-fuel burner.
- Dining room with original feature coal cooker & Backboiler
- Large grarage & workshops

Kitchen and pantry

- · Seperate downstairs toilet
- · Work required to unlock full potential
- Tax Band B, EPC rating TBC, lots of character features including the Pond, Wells & fruit trees.