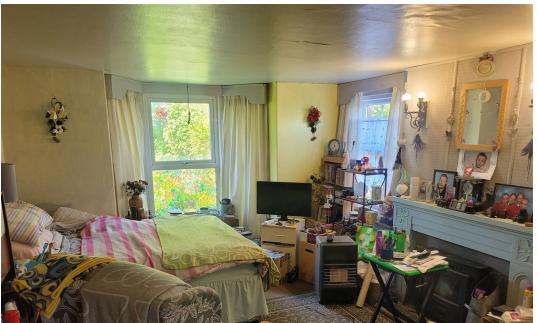

Rear Porch 2.10m x 1.24m (6'10" x 4')

**Landing** 3.64m x 1.83m (11'11" x 6')

**Bathroom** 2.76m x 1.70m (9' x 5'6")

Master Bedroom 3.60m x 3.56m (11'9" x 11'8")

**Bedroom 2** 3.39m x 2.67m (11'1" x 8'9")