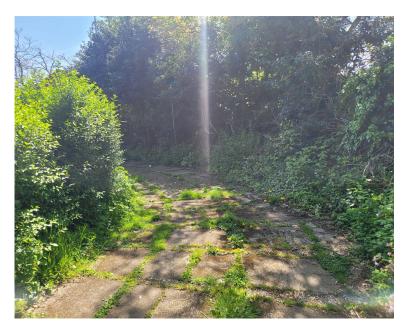

**Bedroom 3** 3.63m x 2.47m (11'10" x 8'1")

Garage & Workshops (Garage 8.90m x 3.20m)

**Outside** Hedged front provides a secluded and private plot with a gated entrance and slabbed drive around the front garden up to the property and garage. Front garden laid to lawn, access round the side and rear of the property. Enter the rear gardens next to the garage with a lawned area containing the well and pond.