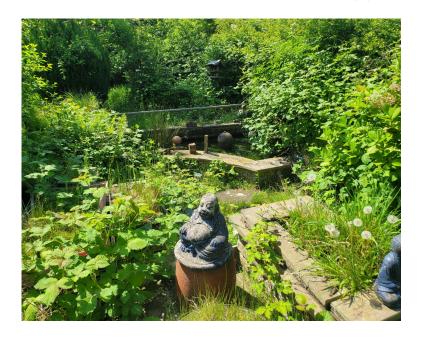

**Bedroom 3** 3.63m x 2.47m (11'10" x 8'1")

Garage & Workshops (Garage 8.90m x 3.20m)

**Outside** Hedged front provides a secluded and private plot with a gated entrance and slabbed drive around the front garden up to the property and garage. Front garden laid to lawn, access round the side and rear of the property. Enter the rear gardens next to the garage with a lawned area containing the well and pond.

- 3 bedroom detached house Large front and rear gardens
- Lounge with multi-fuel burner.
- Dining room with original feature coal cooker & Backboiler
- Large grarage & workshops

Kitchen and pantry

- · Seperate downstairs toilet
- · Work required to unlock full potential
- Tax Band B, EPC rating TBC, lots of character features including the Pond, Wells & fruit trees.