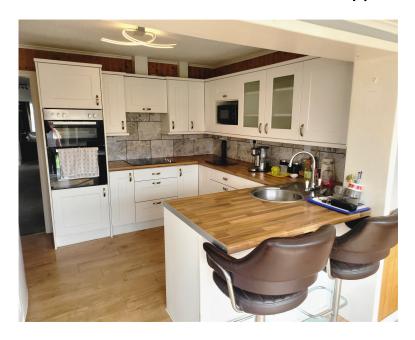

**Utility** 2.64m x 2.01m (8'7" x 6'7")

**Sun room** 4.33m x 2.32m (14'2" x 7'7")

**Kitchen** 3.28m x 2.87m. (10'9" x 9'4")

**Bathroom** 2.63m x1.67m (8'7" x 5'5")

Master Bedroom 2.84m (square) x 4.40m (9'3" square x 14'5")