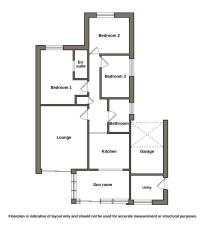

**Utility** 2.64m x 2.01m (8'7" x 6'7")

**Sun room** 4.33m x 2.32m (14'2" x 7'7")

**Kitchen** 3.28m x 2.87m. (10'9" x 9'4")

**Bathroom** 2.63m x1.67m (8'7" x 5'5")

Master Bedroom 2.84m (square) x 4.40m (9'3" square x 14'5")

**En-suite** 2.32 x 1.06m (7'7" x 3'5")

**Bedroom 2** 3.34m x 2.97m (10'11" x 9'8")

**Bedroom 3** 3.53m x 2.34m (11'6" x 7'8")

## Garage

## **Outside**

The front of the property has a large Decorative Rubber Crumb driveway providing ample parking for several vehicles and leading up to the garage. There is also a large raised flower bed. The rear of the property is also low maintenance with Rubber Crumb walkways and Astro turf. There is a decking area off the patio doors from the lounge with a retractable sun shade. There is a Summer House with a hot tub included. Raised flower beds and secure fencing all round.