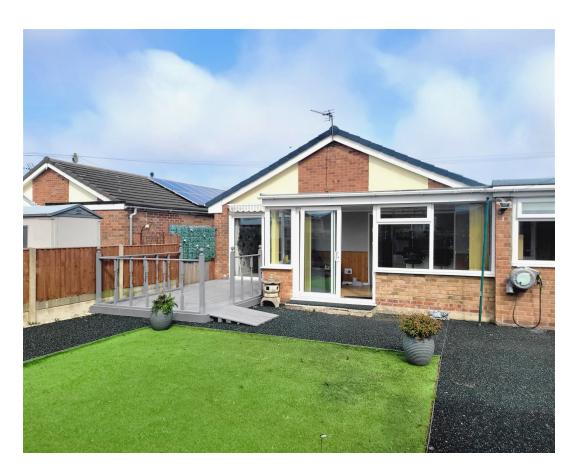

## **Outside**

The front of the property has a large Decorative Rubber Crumb driveway providing ample parking for several vehicles and leading up to the garage. There is also a large raised flower bed. The rear of the property is also low maintenance with Rubber Crumb walkways and Astro turf. There is a decking area off the patio doors from the lounge with a retractable sun shade. There is a Summer House with a hot tub included. Raised flower beds and secure fencing all round.