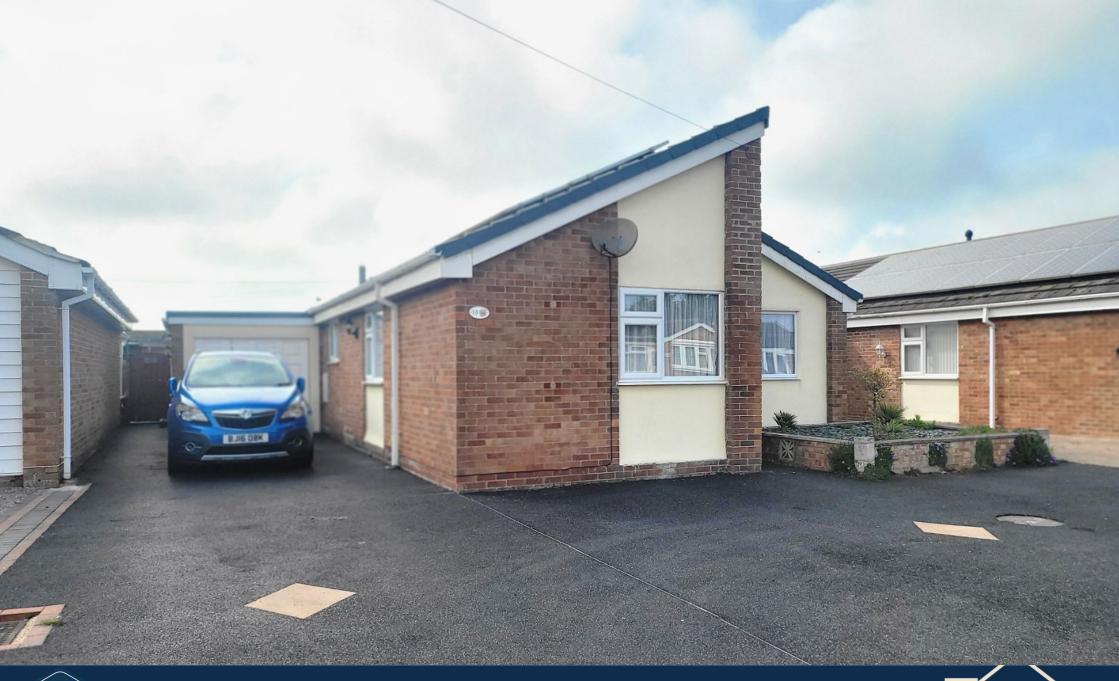

rightmove 🗘

Oxford Family Estates are delighted to bring to the market a great opportunity to purchase a Three Double Bedroom Detached Bungalow with one being En-suite with no ONWARD CHAIN in a sought after area close to the village centre. The property boasts a large lounge, nice kitchen flowing into the Sun Room, Utility room, two bathrooms and a Summer House with a hot tub.

## **Outside**

The front of the property has a large Decorative Rubber Crumb driveway providing ample parking for several vehicles and leading up to the garage. There is also a large raised flower bed. The rear of the property is also low maintenance with Rubber Crumb walkways and Astro turf. There is a decking area off the patio doors from the lounge with a retractable sun shade. There is a Summer House with a hot tub included. Raised flower beds and secure fencing all round.