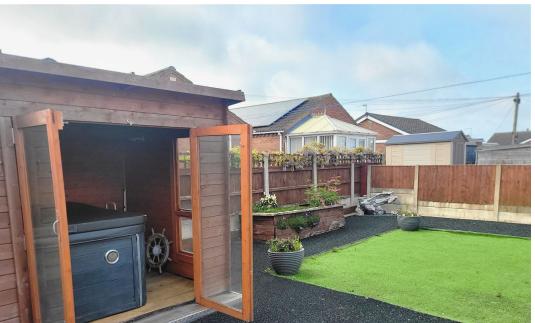

## **Outside**

The front of the property has a large Decorative Rubber Crumb driveway providing ample parking for several vehicles and leading up to the garage. There is also a large raised flower bed. The rear of the property is also low maintenance with Rubber Crumb walkways and Astro turf. There is a decking area off the patio doors from the lounge with a retractable sun shade. There is a Summer House with a hot tub included. Raised flower beds and secure fencing all round.

Leasehold solar panels.

• Three Double Bedrooms

No Onward Chain

· Two Bathrooms

Utility Room

- Sun Room
- Great Location For Village
- · Low Maintenance Gardens
- Summer House with Hot Tub Tax Band C EPC Rating F