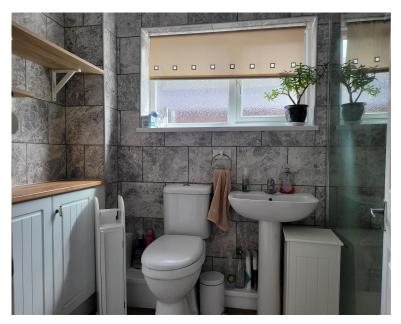

**Utility** 2.64m x 2.01m (8'7" x 6'7")

**Sun room** 4.33m x 2.32m (14'2" x 7'7")

**Kitchen** 3.28m x 2.87m. (10'9" x 9'4")

**Bathroom** 2.63m x1.67m (8'7" x 5'5")

Master Bedroom 2.84m (square) x 4.40m (9'3" square x 14'5")