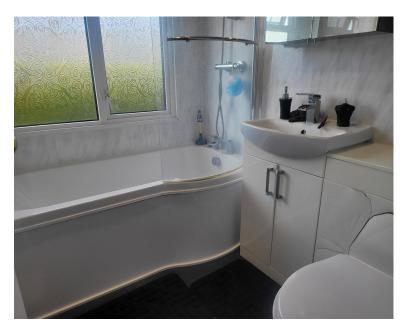

Kitchen 5.08m x 2.92 (16'8" x 9'6")

Lounge 4.87m x 3.48m (15'11" x 11'5")

**Dining room** 2.41m x 2.40m (7'10" x 7'10")

Bathroom 1.97m x 1.67m (6'5" x 5'5")

Bedroom 1 3.24m x 2.92m (10'7" x 9'6")

Bedroom 2 3.09m max 2.92m max (10'1" x 9'6")