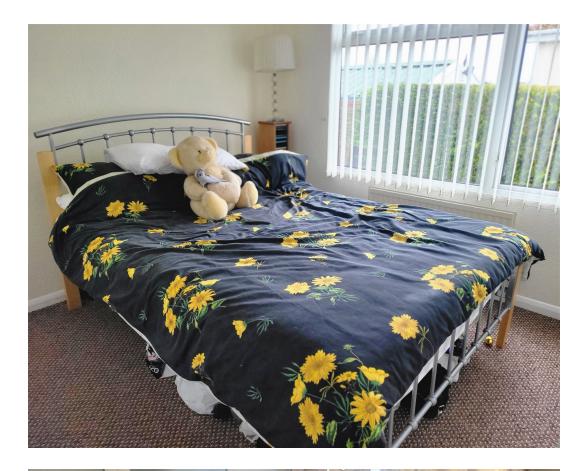

Kitchen 5.08m x 2.92 (16'8" x 9'6")

Lounge 4.87m x 3.48m (15'11" x 11'5")

**Dining room** 2.41m x 2.40m (7'10" x 7'10")

Bathroom 1.97m x 1.67m (6'5" x 5'5")

Bedroom 1 3.24m x 2.92m (10'7" x 9'6")

Bedroom 2 3.09m max 2.92m max (10'1" x 9'6")