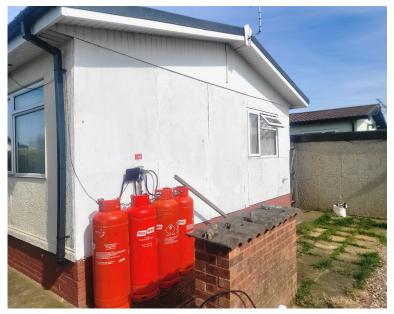

**Outside** Stoned front with slabbed drive leading down to single garage, with parking for multiple vehicles. Access either side of the park home to the rear patio area and side access to garage. Brick built stepped entrances both sides of the park home. Rear external wall of the park home is currently covered with wooden panels and requires re-rendering to tie back in to the rest of the exterior, see photos, enquire with Oxford Family Estates to understand further.

## NO ONWARD CHAIN

- Park Home
- Pet friendly
- Separate dining room
- Bottled Gas Central Heating 
  Tax Band A

- 2 double bedroom
- Over 55's Park
- Modern interior
- Driveway & single garage

OXFORD FAMILY ESTATES Property Sales and Services