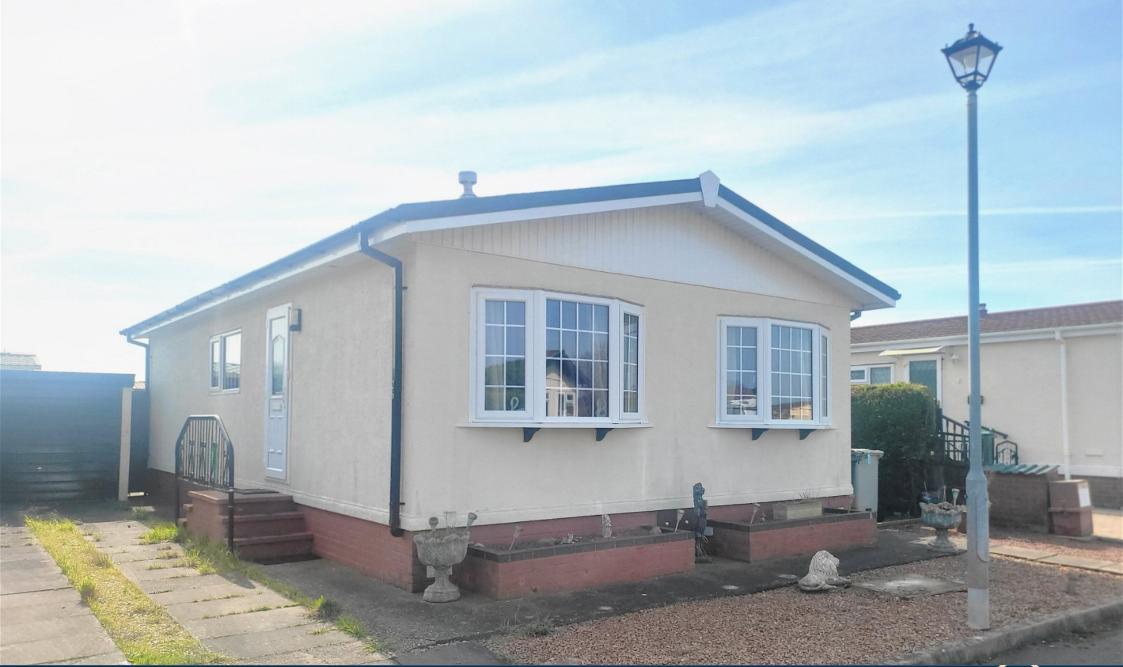

## Four Seasons Park, Chapel St Leonards £130,000

**▶** 2 **▶** 1 **▲** 2

Oxford Family Estates are pleased to share this 2 double bedroom Park Home on the popular and sought after Four Seasons over 55's park in Chapel St Leonards. The park home offers a modern interior with a dinning room separated from the lounge with tri-folding glass doors, a private rear patio, long drive and garage. The external rear wall of the park home requires re-rendering, but will make a nice seaside retreat for a couple looking to move to be near the beach.

**Outside** Stoned front with slabbed drive leading down to single garage, with parking for multiple vehicles. Access either side of the park home to the rear patio area and side access to garage. Brick built stepped entrances both sides of the park home. Rear external wall of the park home is currently covered with wooden panels and requires re-rendering to tie back in to the rest of the exterior, see photos, enquire with Oxford Family Estates to understand further.