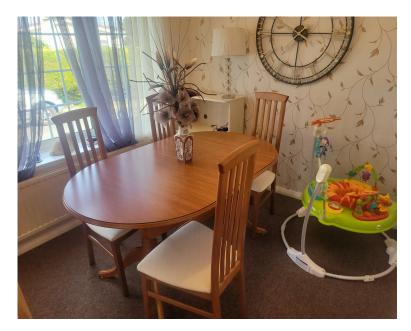

## Four Seasons Park, Chapel St Leonards £130,000

**▶** 2 **▶** 1 **▲** 2

Oxford Family Estates are pleased to share this 2 double bedroom Park Home on the popular and sought after Four Seasons over 55's park in Chapel St Leonards. The park home offers a modern interior with a dinning room separated from the lounge with tri-folding glass doors, a private rear patio, long drive and garage. The external rear wall of the park home requires re-rendering, but will make a nice seaside retreat for a couple looking to move to be near the beach.

Kitchen 5.08m x 2.92 (16'8" x 9'6")

Lounge 4.87m x 3.48m (15'11" x 11'5")

**Dining room** 2.41m x 2.40m (7'10" x 7'10")

Bathroom 1.97m x 1.67m (6'5" x 5'5")

Bedroom 1 3.24m x 2.92m (10'7" x 9'6")

Bedroom 2 3.09m max 2.92m max (10'1" x 9'6")