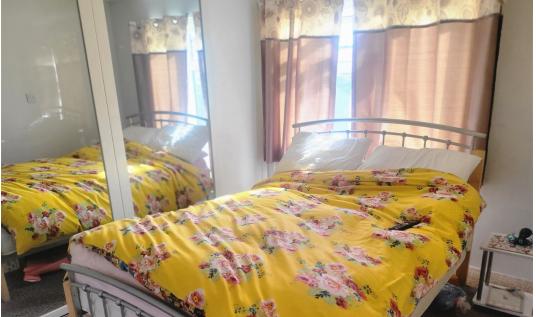

Kitchen 5.08m x 2.92 (16'8" x 9'6")

Lounge 4.87m x 3.48m (15'11" x 11'5")

**Dining room** 2.41m x 2.40m (7'10" x 7'10")

Bathroom 1.97m x 1.67m (6'5" x 5'5")

Bedroom 1 3.24m x 2.92m (10'7" x 9'6")

Bedroom 2 3.09m max 2.92m max (10'1" x 9'6")