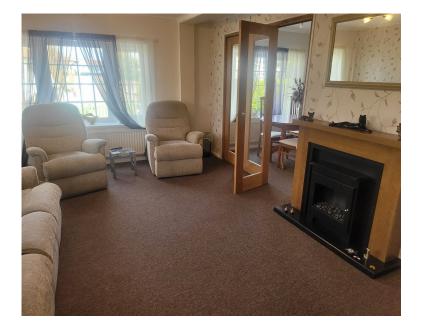

## Four Seasons Park, Chapel St Leonards £130,000

**▶** 2 **▶** 1 **▲** 2

Oxford Family Estates are pleased to share this 2 double bedroom Park Home on the popular and sought after Four Seasons over 55's park in Chapel St Leonards. The park home offers a modern interior with a dinning room separated from the lounge with tri-folding glass doors, a private rear patio, long drive and garage. The external rear wall of the park home requires re-rendering, but will make a nice seaside retreat for a couple looking to move to be near the beach.

Kitchen 5.08m x 2.92 (16'8" x 9'6")

Lounge 4.87m x 3.48m (15'11" x 11'5")

**Dining room** 2.41m x 2.40m (7'10" x 7'10")

Bathroom 1.97m x 1.67m (6'5" x 5'5")

Bedroom 1 3.24m x 2.92m (10'7" x 9'6")

Bedroom 2 3.09m max 2.92m max (10'1" x 9'6")