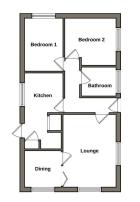

Kitchen 5.08m x 2.92 (16'8" x 9'6")

Lounge 4.87m x 3.48m (15'11" x 11'5")

**Dining room** 2.41m x 2.40m (7'10" x 7'10")

Bathroom 1.97m x 1.67m (6'5" x 5'5")

Bedroom 1 3.24m x 2.92m (10'7" x 9'6")

Bedroom 2 3.09m max 2.92m max (10'1" x 9'6")

Pet friendly

Floorplan is indicative of layout only and should not be used for accurate measurement or structural purposes