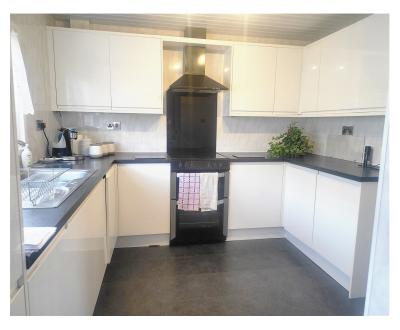

Kitchen 5.08m x 2.92 (16'8" x 9'6")

Lounge 4.87m x 3.48m (15'11" x 11'5")

**Dining room** 2.41m x 2.40m (7'10" x 7'10")

Bathroom 1.97m x 1.67m (6'5" x 5'5")

Bedroom 1 3.24m x 2.92m (10'7" x 9'6")

Bedroom 2 3.09m max 2.92m max (10'1" x 9'6")