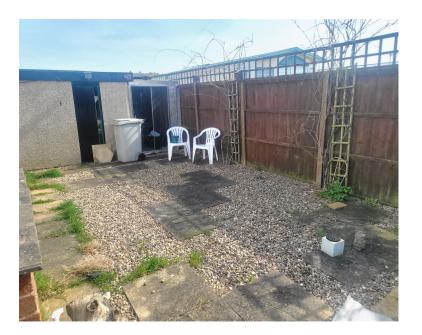

**Outside** Stoned front with slabbed drive leading down to single garage, with parking for multiple vehicles. Access either side of the park home to the rear patio area and side access to garage. Brick built stepped entrances both sides of the park home. Rear external wall of the park home is currently covered with wooden panels and requires re-rendering to tie back in to the rest of the exterior, see photos, enquire with Oxford Family Estates to understand further.