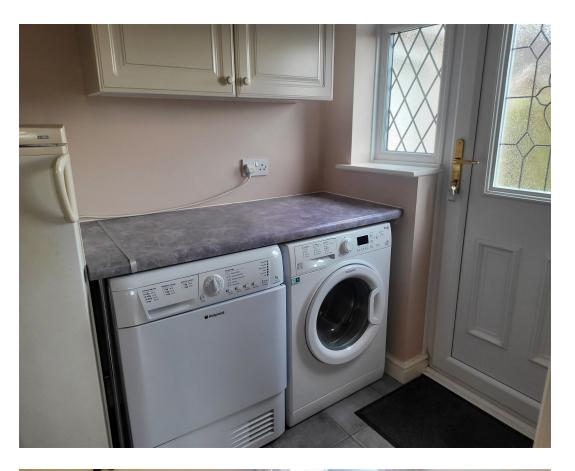

## Hallway

Kitchen 2.75m max x 3.17m max (9'max x 10'4"max)

**Utility** 2.04m x 1.56m (6'8" x 5'1")

Lounge / Diner 5.56m max x 3.99m max. (18'2"max x 13'1"max)

Bedroom 1 2.94m x 4.09m max (9'7" x 13'5"max)