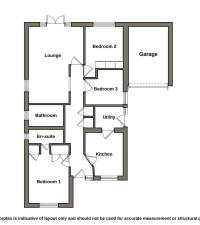

OXFORD FAMILY ESTATES Property Sales and Services

rightmove<sup>众</sup>

aea | propertymarł

Stones Close, Hogsthorpe, Skegness, PE24 5NZ £260,000

🍋 3 🚰 2 🚘 1

\*NO ONWARD CHAIN\* Oxford Family Estates are pleased to present a good sized 3 Bedroom Detached Bungalow with one room being En-Suite in the popular village of Hogsthorpe. The property also benefits from a good size lounge/diner and a good size kitchen with an added utility room. There are nice well maintained gardens front and rear and a good sized driveway with extra space for a Caravan or Motorhome which leads to the garage.

## Hallway

Kitchen 2.75m max x 3.17m max (9'max x 10'4"max)

**Utility** 2.04m x 1.56m (6'8" x 5'1")

Lounge / Diner 5.56m max x 3.99m max. (18'2"max x 13'1"max)

Bedroom 1 2.94m x 4.09m max (9'7" x 13'5"max)

En suite 2.54m x 1.01m (8'4" x 3'3")

Bedroom 2 2.75m x 3.00m (9' x 9'10")

**Bedroom 3 / Dining Room** 2.75m max x 2.54m max (9' max x 8'4"max)

Bathroom 2.53m x 1.56m (8'3" x 5'1")