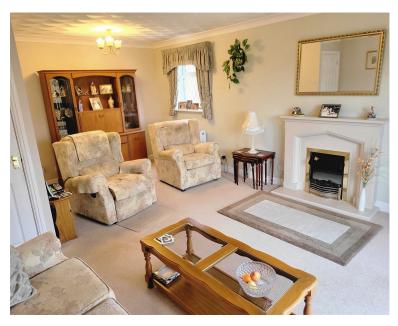

## Hallway

Kitchen 2.75m max x 3.17m max (9'max x 10'4"max)

**Utility** 2.04m x 1.56m (6'8" x 5'1")

Lounge / Diner 5.56m max x 3.99m max. (18'2"max x 13'1"max)

Bedroom 1 2.94m x 4.09m max (9'7" x 13'5"max)