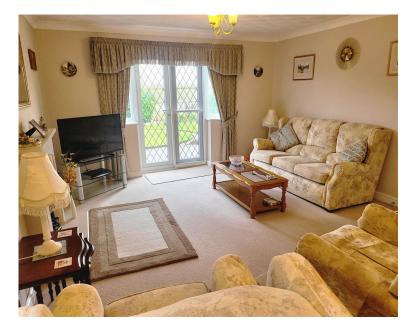

## Hallway

Kitchen 2.75m max x 3.17m max (9'max x 10'4"max)

**Utility** 2.04m x 1.56m (6'8" x 5'1")

Lounge / Diner 5.56m max x 3.99m max. (18'2"max x 13'1"max)

Bedroom 1 2.94m x 4.09m max (9'7" x 13'5"max)