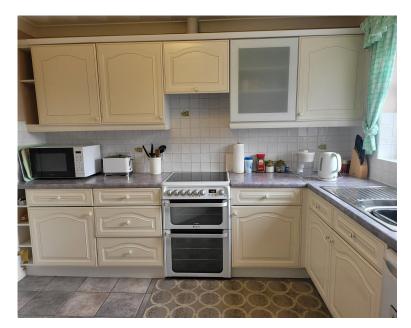

## Hallway

Kitchen 2.75m max x 3.17m max (9'max x 10'4"max)

**Utility** 2.04m x 1.56m (6'8" x 5'1")

Lounge / Diner 5.56m max x 3.99m max. (18'2"max x 13'1"max)

Bedroom 1 2.94m x 4.09m max (9'7" x 13'5"max)