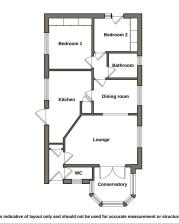

Entrance Hall 1.00m x 2.06m (3'3" x 6'9")

Enter into the property via a Upvc part double glazed door into the hallway providing access to a separate WC and Lounge. Small cloak cupboard.

WC 1.87m x 0.84m (6'1" x 2'9")

Low level WC and hand wash basin. Obscure Upvc double glazed window to front elevation.

Kitchen 2.93m max x 4.70m max (9'7" max x 15'5" max)

Fitted with a range of wall and base units. Stainless steel sink and mixer tap, built in Samsung electric cooker and electric hob with extractor over. Hotpoint washing machine. Beko tower freezer and under counter fridge. Tiled Splash backs and Upvc double glazed window to side elevation and part double glazed Upvc door to side. Doorway to Lounge. Cupboard houses LPG bottled gas Worcester boiler.

Lounge 4.93m max x 3.31m max (16'2" max x 10'10" max)

A bright room centred around a feature fireplace with electric coal effect fire arch way into dining room and double doors into the

## \*\*NO ONWARD CHAIN\*\*

- Park Home
- Conservatory
- Garage & Driveway
- Dining room

- Sought after over 55's park
- Separate WC

• 2 Bedroom

- Patio Garden
- Tax band A

OXFORD FAMILY ESTATES Property Sales and Services