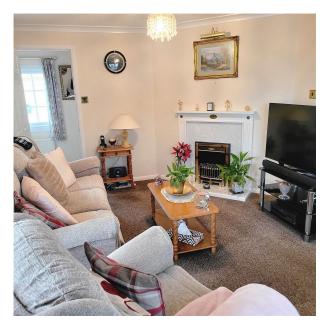

Lounge 4.93m max x 3.31m max (16'2" max x 10'10" max)

A bright room centred around a feature fireplace with electric coal effect fire arch way into dining room and double doors into the