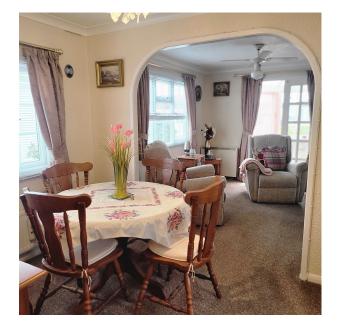

Lounge 4.93m max x 3.31m max (16'2" max x 10'10" max)

A bright room centred around a feature fireplace with electric coal effect fire arch way into dining room and double doors into the