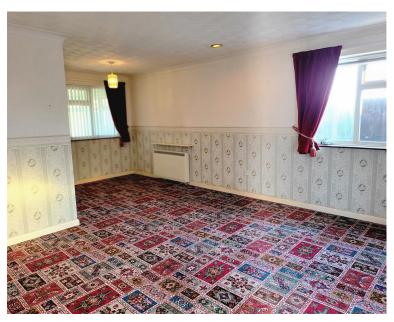

**Entrance Porch** 2.79m x 0.90m (9'1" x 2'11")

Hallway with WC

WC 0.80m x 1.88m (2'7" x 6'2")

**Lounge** 6.74m max 4.51m max (22'1"max x 14'9"max)

**Conservatory 1** 1.96m x 2.36m. (6'5" x 7'8")

**Kitchen diner** 5.03m x 2.41m max (16'6" x 7'10"max)