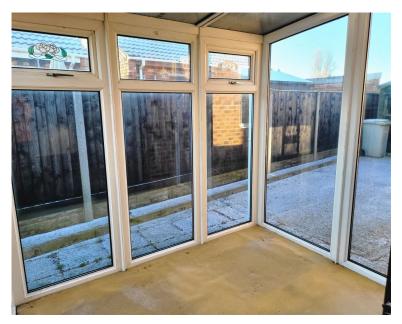

**Entrance Porch** 2.79m x 0.90m (9'1" x 2'11")

Hallway with WC

WC 0.80m x 1.88m (2'7" x 6'2")

**Lounge** 6.74m max 4.51m max (22'1"max x 14'9"max)

**Conservatory 1** 1.96m x 2.36m. (6'5" x 7'8")

**Kitchen diner** 5.03m x 2.41m max (16'6" x 7'10"max)

**Conservatory 2** 2.69 m max by 2.11m max. (8'9" x 6'11"max)

**Bedroom 1** 3.53m x 3.58m (11'6" x 11'8")

**Bedroom 2** 3.53m x 3.12m (8'3" x 10'2")

**Bedroom 3** 3.07m x 2.17m (10' x 7'1")

**Bathroom** 2.15m x 2.27m (7' x 7'5")