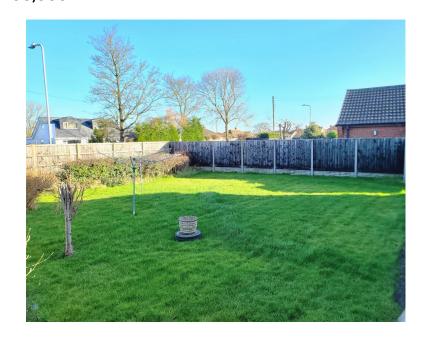

**Outside** The front of the property has a gated driveway providing off road parking leading to the garage with a front lawned area. Off the lounge conservatory there is a patio area and pathway around the bungalow. At the rear off the bungalow the kitchen conservatory leads out onto a patio area with a shed, a rear doorway into the garage and then opens up into a large lawned garden planted with various trees and shrubs.