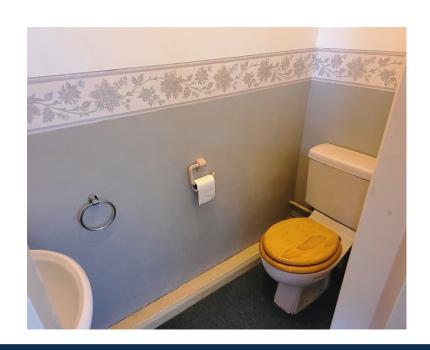

**Entrance Porch** 2.79m x 0.90m (9'1" x 2'11")

Hallway with WC

WC 0.80m x 1.88m (2'7" x 6'2")

**Lounge** 6.74m max 4.51m max (22'1"max x 14'9"max)

**Conservatory 1** 1.96m x 2.36m. (6'5" x 7'8")

**Kitchen diner** 5.03m x 2.41m max (16'6" x 7'10"max)