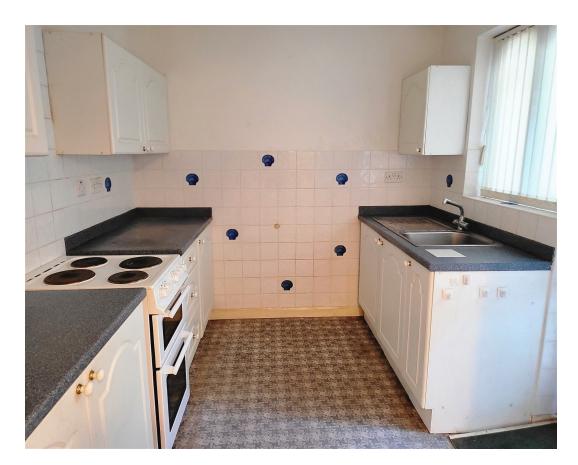

**Entrance Porch** 2.79m x 0.90m (9'1" x 2'11")

Hallway with WC

WC 0.80m x 1.88m (2'7" x 6'2")

**Lounge** 6.74m max 4.51m max (22'1"max x 14'9"max)

**Conservatory 1** 1.96m x 2.36m. (6'5" x 7'8")

**Kitchen diner** 5.03m x 2.41m max (16'6" x 7'10"max)