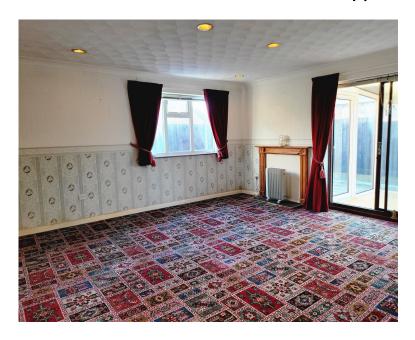

**Entrance Porch** 2.79m x 0.90m (9'1" x 2'11")

Hallway with WC

WC 0.80m x 1.88m (2'7" x 6'2")

**Lounge** 6.74m max 4.51m max (22'1"max x 14'9"max)

**Conservatory 1** 1.96m x 2.36m. (6'5" x 7'8")

**Kitchen diner** 5.03m x 2.41m max (16'6" x 7'10"max)