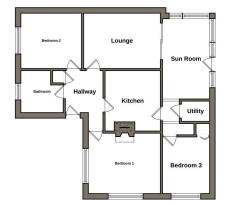

## **Entrance Hallway**

Kitchen 2.94m max x 3.11m max (9'7"max x 10'2"max)

Lounge 4.20m x 3.02m (13'9" x 9'10")

Sun Room 2.58m x 4.40m (8'5" x 14'5")

Utility 1.81m x 1.16m (5'11" x 3'9")

Bedroom 1 3.91m x 3.31m (12'9" x 10'10")

Bedroom 2 3.32m x 3.03m (10'10" x 9'11")

Bedroom 3 2.77m x 4.07m (9'1" x 13'4")

Bathroom 2.32m max x 2.30m max (7'7"max x 7'6"max)

**Outside** The property has a paved patio area and access all round the outside. Small shed to the rear outside the sun room. Off street parking.

Floorplan is indicative of layout only and should not be used for accurate measurement or structural purposes.

- 3 Double bedrooms
- Corner plot
- modern bathroom
- Close to village amenities
- Electric Heating