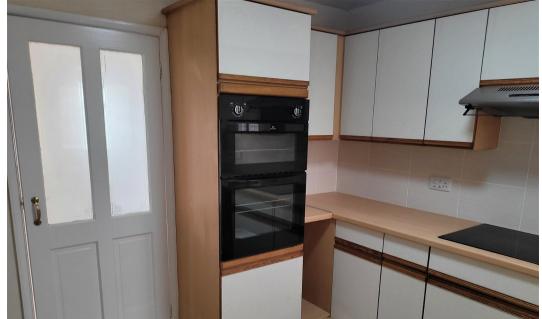

## **Entrance Hallway**

Kitchen 2.94m max x 3.11m max (9'7"max x 10'2"max)

Lounge 4.20m x 3.02m (13'9" x 9'10")

Sun Room 2.58m x 4.40m (8'5" x 14'5")

Utility 1.81m x 1.16m (5'11" x 3'9")

Bedroom 1 3.91m x 3.31m (12'9" x 10'10")