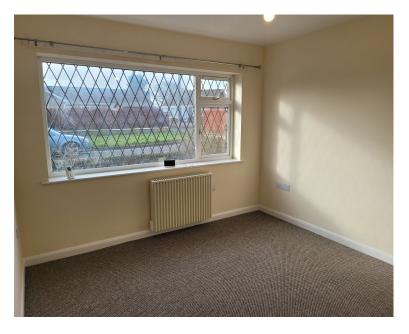

## **Entrance Hallway**

Kitchen 2.94m max x 3.11m max (9'7"max x 10'2"max)

Lounge 4.20m x 3.02m (13'9" x 9'10")

Sun Room 2.58m x 4.40m (8'5" x 14'5")

Utility 1.81m x 1.16m (5'11" x 3'9")

Bedroom 1 3.91m x 3.31m (12'9" x 10'10")

Bedroom 2 3.32m x 3.03m (10'10" x 9'11")

Bedroom 3 2.77m x 4.07m (9'1" x 13'4")

Bathroom 2.32m max x 2.30m max (7'7"max x 7'6"max)

**Outside** The property has a paved patio area and access all round the outside. Small shed to the rear outside the sun room. Off street parking.