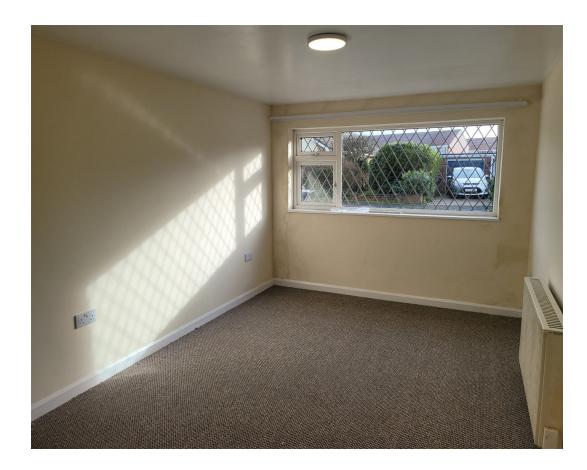

Bedroom 2 3.32m x 3.03m (10'10" x 9'11")

Bedroom 3 2.77m x 4.07m (9'1" x 13'4")

Bathroom 2.32m max x 2.30m max (7'7"max x 7'6"max)

**Outside** The property has a paved patio area and access all round the outside. Small shed to the rear outside the sun room. Off street parking.