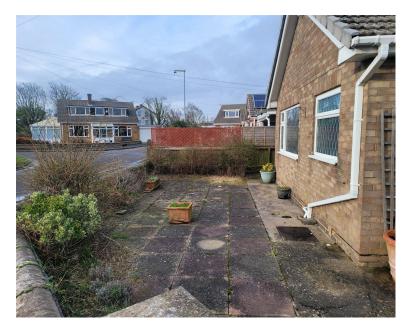

Bedroom 2 3.32m x 3.03m (10'10" x 9'11")

Bedroom 3 2.77m x 4.07m (9'1" x 13'4")

Bathroom 2.32m max x 2.30m max (7'7"max x 7'6"max)

**Outside** The property has a paved patio area and access all round the outside. Small shed to the rear outside the sun room. Off street parking.