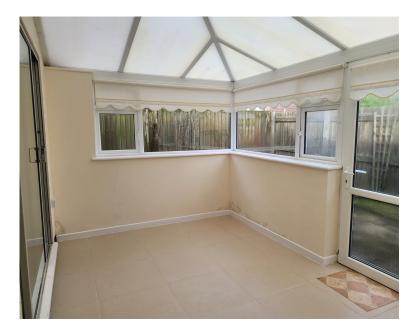

## **Entrance Hallway**

Kitchen 2.94m max x 3.11m max (9'7"max x 10'2"max)

Lounge 4.20m x 3.02m (13'9" x 9'10")

Sun Room 2.58m x 4.40m (8'5" x 14'5")

Utility 1.81m x 1.16m (5'11" x 3'9")

Bedroom 1 3.91m x 3.31m (12'9" x 10'10")