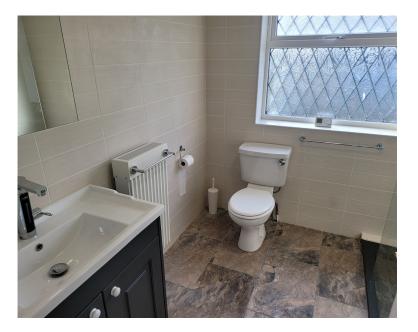

Bedroom 2 3.32m x 3.03m (10'10" x 9'11")

Bedroom 3 2.77m x 4.07m (9'1" x 13'4")

Bathroom 2.32m max x 2.30m max (7'7"max x 7'6"max)

**Outside** The property has a paved patio area and access all round the outside. Small shed to the rear outside the sun room. Off street parking.