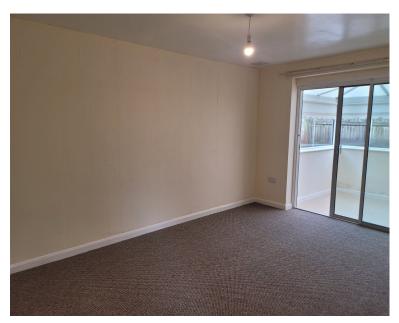

## **Entrance Hallway**

Kitchen 2.94m max x 3.11m max (9'7"max x 10'2"max)

Lounge 4.20m x 3.02m (13'9" x 9'10")

Sun Room 2.58m x 4.40m (8'5" x 14'5")

Utility 1.81m x 1.16m (5'11" x 3'9")

Bedroom 1 3.91m x 3.31m (12'9" x 10'10")