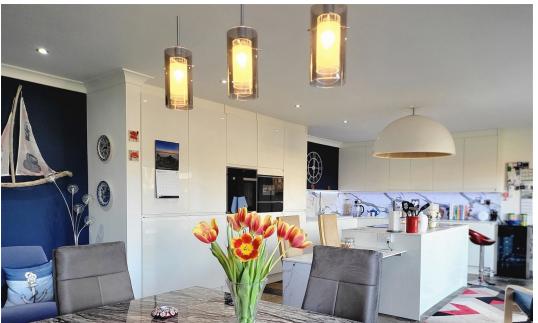

rightmove 🗘

Oxford family estates are delighted to present this surprising 4 bedroom, 2 bathroom detached bungalow with spacious gardens, drive and a huge garage/workshop! This unassuming and modernly finished bungalow is sure to impress with the modern open plan kitchen & Dining area, complete with island and bi-folding doors out on the patio area. The 4 double bedrooms and 2 bathrooms cater for all and is perfect for those looking for space to entertain family & guests or looking to live with relatives. The large drive and secure gates provide perfect space for multiple vehicles, caravan or a motor-home. The huge workshop is well lit with LED strip lights and has an electric remote roller door. There is rear access into the utility room housing the oil boiler, perfect for dog walkers!