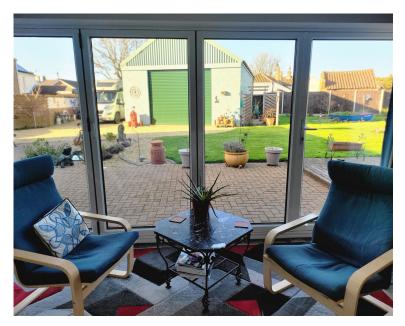

rightmove 🗘

Oxford family estates are delighted to present this surprising 4 bedroom, 2 bathroom detached bungalow with spacious gardens, drive and a huge garage/workshop! This unassuming and modernly finished bungalow is sure to impress with the modern open plan kitchen & Dining area, complete with island and bi-folding doors out on the patio area. The 4 double bedrooms and 2 bathrooms cater for all and is perfect for those looking for space to entertain family & guests or looking to live with relatives. The large drive and secure gates provide perfect space for multiple vehicles, caravan or a motor-home. The huge workshop is well lit with LED strip lights and has an electric remote roller door. There is rear access into the utility room housing the oil boiler, perfect for dog walkers!