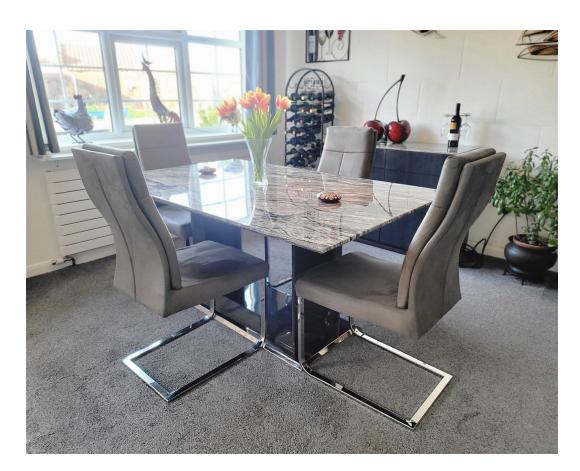

**Bedroom 3** 3.02m max x 3.18m max (9'10" max x 10'5" max)

**Bedroom 4** 2.43m x 5.14m (7'11" x 16'10")

**Utility** 2.44m x 1.90m (8'0" x 6'2")

Kitchen & Dining area 4.65m x 8.61m (15'3" x 28'2")

**Bathroom 2** 2.51m x 1.89m (8'2" x 6'2")