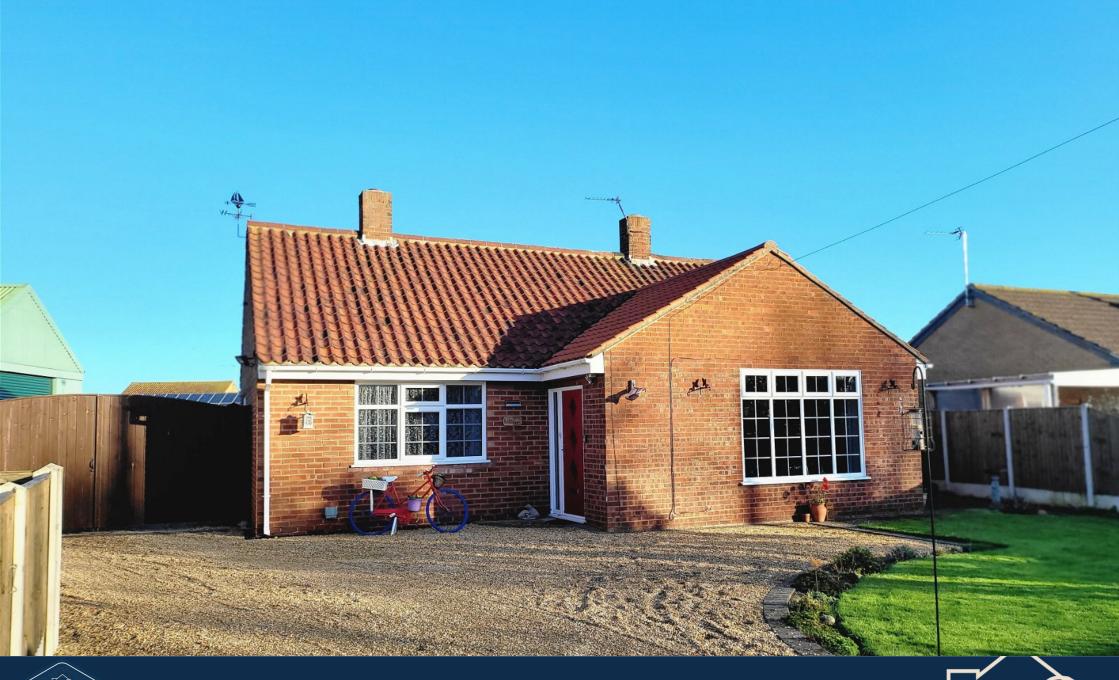

rightmove 🗘

Oxford family estates are delighted to present this surprising 4 bedroom, 2 bathroom detached bungalow with spacious gardens, drive and a huge garage/workshop! This unassuming and modernly finished bungalow is sure to impress with the modern open plan kitchen & Dining area, complete with island and bi-folding doors out on the patio area. The 4 double bedrooms and 2 bathrooms cater for all and is perfect for those looking for space to entertain family & guests or looking to live with relatives. The large drive and secure gates provide perfect space for multiple vehicles, caravan or a motor-home. The huge workshop is well lit with LED strip lights and has an electric remote roller door. There is rear access into the utility room housing the oil boiler, perfect for dog walkers!