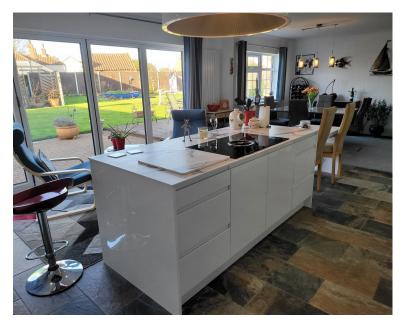

**Bedroom 3** 3.02m max x 3.18m max (9'10" max x 10'5" max)

**Bedroom 4** 2.43m x 5.14m (7'11" x 16'10")

**Utility** 2.44m x 1.90m (8'0" x 6'2")

Kitchen & Dining area 4.65m x 8.61m (15'3" x 28'2")

**Bathroom 2** 2.51m x 1.89m (8'2" x 6'2")