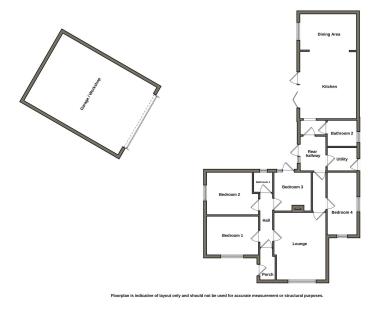

## **Entrance Porch**

**Lounge** 4.25m max x 5.54m (13'11" max x 18'2")

**Bedroom 1** 4.26m x 3.18m (13'11" x 10'5")

**Bedroom 2** 4.24m max x 3.50m (13'10" max x 11'5")

**Bathroom 1** 1.72m x 1.64m (5'7" x 5'4")

**Bedroom 3** 3.02m max x 3.18m max (9'10" max x 10'5" max)

**Bedroom 4** 2.43m x 5.14m (7'11" x 16'10")

**Utility** 2.44m x 1.90m (8'0" x 6'2")

Kitchen & Dining area 4.65m x 8.61m (15'3" x 28'2")

**Bathroom 2** 2.51m x 1.89m (8'2" x 6'2")

**Workshop** 8.92m x 6.40m (29'3" x 20'11")

Outside Fenced front garden, stoned drive with wooden gate. Pedestrian gate with walkway and gated to to access the rear of the property. Large double gates extend driveway to rear garden alongside workshop. Raised decking and patio area with secluded space for hot tub Potting shed. Seating area at rear of the garden catches the sun beautifully in the morning. Rear access to Utility.