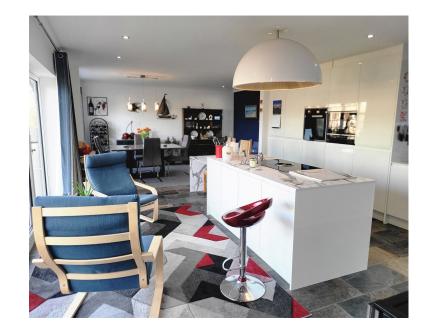

**Bedroom 3** 3.02m max x 3.18m max (9'10" max x 10'5" max)

**Bedroom 4** 2.43m x 5.14m (7'11" x 16'10")

**Utility** 2.44m x 1.90m (8'0" x 6'2")

Kitchen & Dining area 4.65m x 8.61m (15'3" x 28'2")

**Bathroom 2** 2.51m x 1.89m (8'2" x 6'2")