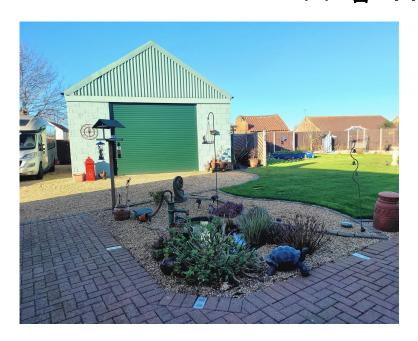

**Workshop** 8.92m x 6.40m (29'3" x 20'11")

Outside Fenced front garden, stoned drive with wooden gate. Pedestrian gate with walkway and gated to to access the rear of the property. Large double gates extend driveway to rear garden alongside workshop. Raised decking and patio area with secluded space for hot tub Potting shed. Seating area at rear of the garden catches the sun beautifully in the morning. Rear access to Utility.