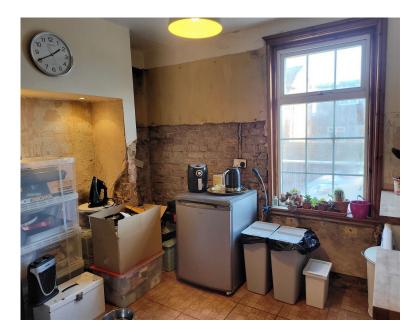

OXFORD FAMILY ESTATES Property Sales and Services

rightmove<sup>众</sup>

aea | propertymark

**High Street, Hogsthorpe** £170,000

**№** 3 **№** 1 **№** 2

Oxford Family Estates are pleased offer this traditional period property which still retains some lovely character features. The property does require work in some areas but has a lot to offer and finished would make a superb character home. It offers a large lounge with original open working fireplace, separate dining room and kitchen that requires work but has a lovely Belfast sink and a rear porch with utility cupboard. Off the Dining room there is an original feature stairs case leading to a lovely spacious landing area giving access to all 3 good size bedrooms and the bathroom. Outside there is gated off road parking and rear garden and out buildings. If you are looking for character and a something to put your own stamp on along the way this property has it all to offer and all set in a the village of Hogsthorpe with a local shop, 2 pubs school and a church.

Lounge 7.37m x 3.71m max (24'2" X 12'2"max)

**Dinning room** 4.41m max x 2.98m max (14'5"max x 9'9"max)

L shaped rear porch/utility

**Kitchen** 2.81m x 2.98 (9'2" x 9'9")

Bathroom 1.47m max x 2.97m max (4'9"max x 9'8"max)