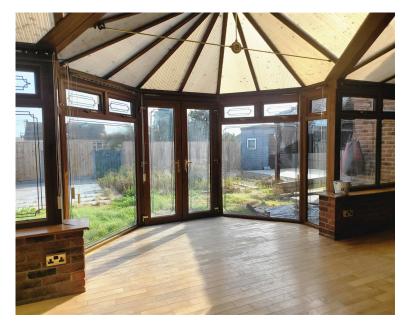

Entrance Hallway 5.77m x 2.38m max (18'11" x 7'9"max)

Lounge Kitchen Diner 8.65m x 6.09max (28'4" x 19'11"max)

Conservatory 6.63m x 2.53 min (21'9" x 8'3" min)

Bedroom 3 3.74m x 3.24m (12'3" x 10'7")

Bedroom 4 3.66m x 3.25m (12' x 10'7")

**Outside** The front of the property is mainly block paved giving ample parking space for several vehicles and access to the garage. There is a lawned area and side access to the rear of the property. The rear garden is fully enclosed and private with a patio area, a shed and a decked area. There is a lean to area currently housing a hot tub (unsure if working) and oil tank for the heating and hot water system. There is a gate in the rear fence giving access to the waterside walkway which runs along the rear of the properties.