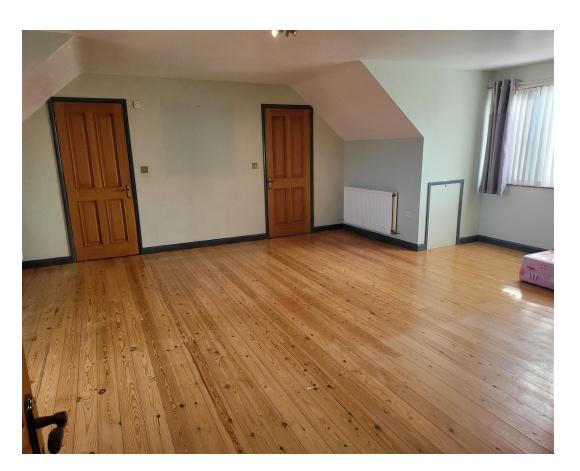

Downstairs Bathroom 2.88m x 2.45m (9'5" x 8')

Upstairs Master Bedroom 7.04m max x 5.71 max (23'1" max x 18'8"max)

Master En-suite 2.65m x 1.77m (8'8" x 5'9")

Garage 5.95m max x 4.94max (19'6" max x 16'2"max)