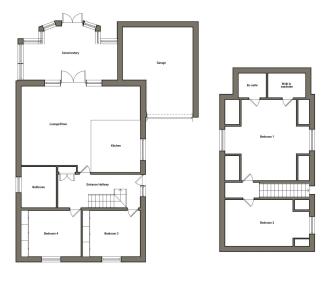

Entrance Hallway 5.77m x 2.38m max (18'11" x 7'9"max)

Lounge Kitchen Diner 8.65m x 6.09max (28'4" x 19'11"max)

Conservatory 6.63m x 2.53 min (21'9" x 8'3" min)

Bedroom 3 3.74m x 3.24m (12'3" x 10'7")

Bedroom 4 3.66m x 3.25m (12' x 10'7")

Downstairs Bathroom 2.88m x 2.45m (9'5" x 8')

Upstairs Master Bedroom 7.04m max x 5.71 max (23'1" max x 18'8"max)

Master En-suite 2.65m x 1.77m (8'8" x 5'9")

Garage 5.95m max x 4.94max (19'6" max x 16'2"max)