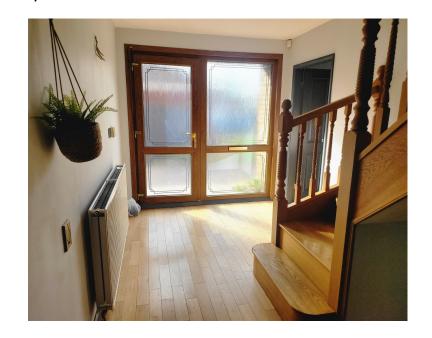

Entrance Hallway 5.77m x 2.38m max (18'11" x 7'9"max)

Lounge Kitchen Diner 8.65m x 6.09max (28'4" x 19'11"max)

Conservatory 6.63m x 2.53 min (21'9" x 8'3" min)

Bedroom 3 3.74m x 3.24m (12'3" x 10'7")

Bedroom 4 3.66m x 3.25m (12' x 10'7")