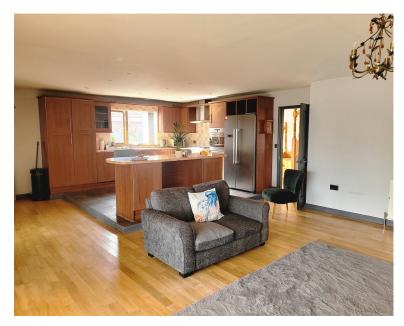

rightmove 🗘

Oxford Family Estates are pleased to present this good sized 4 double bedroom property with a sought after modern open plan kitchen- diner and living area which all flows nicely into a large conservatory. The property benefits from 2 downstairs bedrooms and a bathroom with 2 more upstairs including one very large Master bedroom with an en-suite and a walk in wardrobe. There is a large garage with utility area and integral door off the kitchen. The front driveway provides parking for several vehicles and the private rear garden garden has access onto the waterside bank. Viewing is highly recommended to fully appreciate the full potential and size of the property which is in a great Cul-de-sac location.

Entrance Hallway 5.77m x 2.38m max (18'11" x 7'9"max)

Lounge Kitchen Diner 8.65m x 6.09max (28'4" x 19'11"max)

Conservatory 6.63m x 2.53 min (21'9" x 8'3" min)

Bedroom 3 3.74m x 3.24m (12'3" x 10'7")

Bedroom 4 3.66m x 3.25m (12' x 10'7")