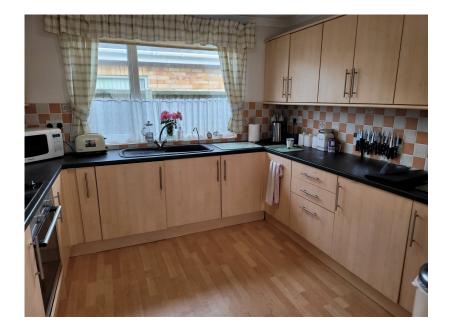

**Entrance Hallway** 6.06m max x 1.78m max (21'10" max x 5'10" max)

**Cloakroom** 1.61m x 0.86m (5'3" x 2'9")

**Dining room** 2.46m x 3.19m (8'8" x 10'5")

**Kitchen** 2.38m x 1.78m (7'9" x 5'10")

**Lounge** 5.53m x 3.77m (18'1" x 12'4")