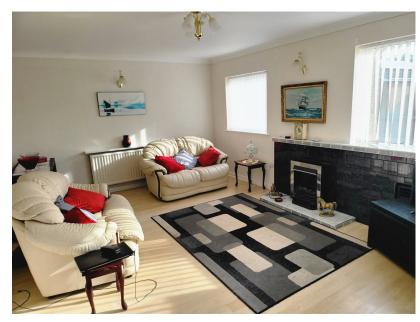

**Entrance Hallway** 6.06m max x 1.78m max (21'10" max x 5'10" max)

**Cloakroom** 1.61m x 0.86m (5'3" x 2'9")

**Dining room** 2.46m x 3.19m (8'8" x 10'5")

**Kitchen** 2.38m x 1.78m (7'9" x 5'10")

**Lounge** 5.53m x 3.77m (18'1" x 12'4")