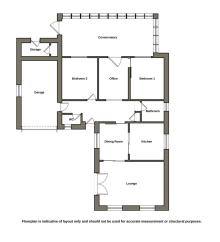

**Entrance Hallway** 6.06m max x 1.78m max (21'10" max x 5'10" max)

**Cloakroom** 1.61m x 0.86m (5'3" x 2'9")

**Dining room** 2.46m x 3.19m (8'8" x 10'5")

**Kitchen** 2.38m x 1.78m (7'9" x 5'10")

**Lounge** 5.53m x 3.77m (18'1" x 12'4")

**Bathroom** 2.38m x 1.78m (7'9" x 5'10")

**Office** 2.51m x 3.55m (8'2" x 11'7")

Conservatory 7.80m x 3.24m (25'7" x 10'7")

**Bedroom 1** 2.87m x 3.56m (9'4" x 11'8")

**Bedroom 2** 3.03m x 3.55m (9'11" x 11'8")

Integral Garage 3.07m x 5.56m (10'0" x 18'2")

**Outside** Walled front opens to a large block paved drive up to entrance, double doors to lounge and garage. Gated side access to rear. The large rear garden and patio area is enclosed with fencing an not overlooked, creating a lovely private feel. With shed, oil tank, greenhouse, and gated access out to watercourse.