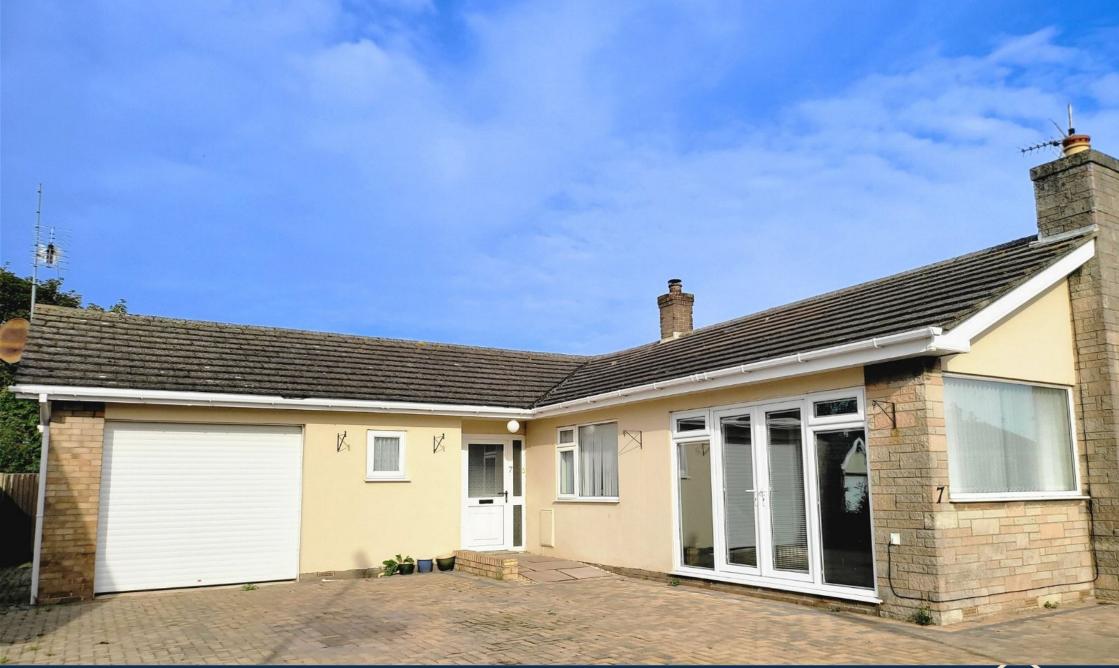

rightmove△

Oxford Family Estates are delighted to present this larger than average two double bedroom detached bungalow, with a really good size driveway providing parking for several vehicles and an integral garage with added storage area. The property also benefits from a separate dining room, 2 double bedrooms, home office, large lounge and a fantastic size conservatory providing more dining and seating space. Outside there is a good size private rear garden with lawn, patio area, greenhouse and shed. The property also benefits from Oil central heating and is set in a cul-de-sac location within the sought after village of Chapel St Leonard's. Anyone looking for a larger bungalow on a good size plot should book an early viewing.

Integral Garage 3.07m x 5.56m (10'0" x 18'2")

**Outside** Walled front opens to a large block paved drive up to entrance, double doors to lounge and garage. Gated side access to rear. The large rear garden and patio area is enclosed with fencing an not overlooked, creating a lovely private feel. With shed, oil tank, greenhouse, and gated access out to watercourse.

· Detached bungalow

Very large conservatory

· office space

Large Driveway

· Large enclosed garden

Integral Garage

· Quiet Cul-de-sac

Good access for Mobility