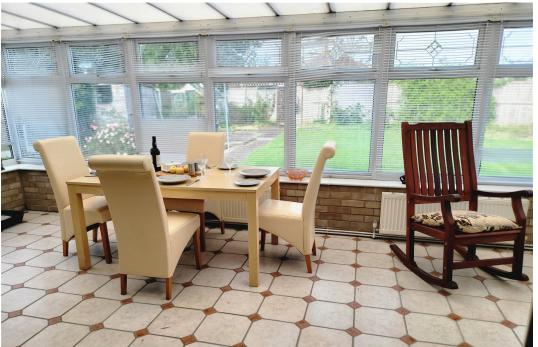

**Bathroom** 2.38m x 1.78m (7'9" x 5'10")

**Office** 2.51m x 3.55m (8'2" x 11'7")

Conservatory 7.80m x 3.24m (25'7" x 10'7")

**Bedroom 1** 2.87m x 3.56m (9'4" x 11'8")

**Bedroom 2** 3.03m x 3.55m (9'11" x 11'8")