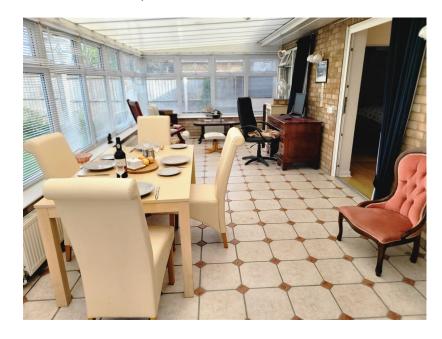

**Bathroom** 2.38m x 1.78m (7'9" x 5'10")

**Office** 2.51m x 3.55m (8'2" x 11'7")

Conservatory 7.80m x 3.24m (25'7" x 10'7")

**Bedroom 1** 2.87m x 3.56m (9'4" x 11'8")

**Bedroom 2** 3.03m x 3.55m (9'11" x 11'8")