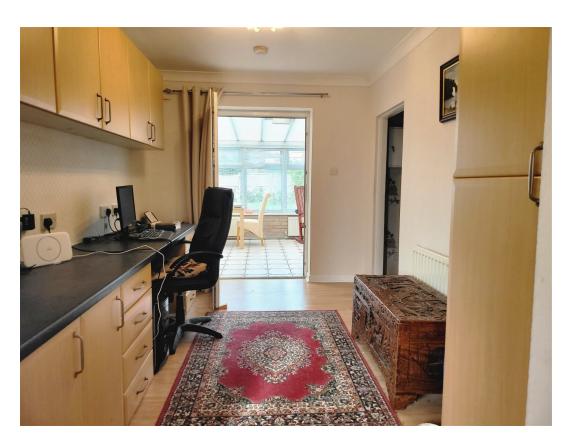

**Bathroom** 2.38m x 1.78m (7'9" x 5'10")

**Office** 2.51m x 3.55m (8'2" x 11'7")

Conservatory 7.80m x 3.24m (25'7" x 10'7")

**Bedroom 1** 2.87m x 3.56m (9'4" x 11'8")

**Bedroom 2** 3.03m x 3.55m (9'11" x 11'8")