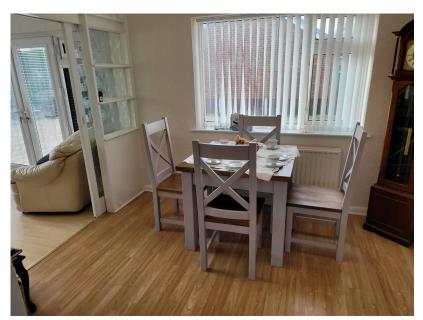

**Entrance Hallway** 6.06m max x 1.78m max (21'10" max x 5'10" max)

**Cloakroom** 1.61m x 0.86m (5'3" x 2'9")

**Dining room** 2.46m x 3.19m (8'8" x 10'5")

**Kitchen** 2.38m x 1.78m (7'9" x 5'10")

**Lounge** 5.53m x 3.77m (18'1" x 12'4")