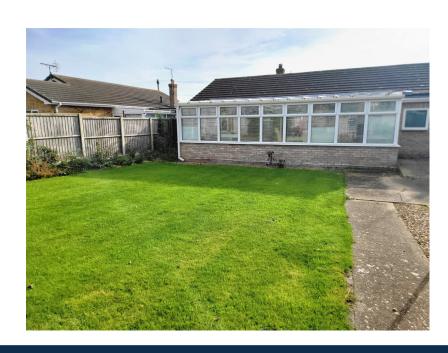

rightmove△

Oxford Family Estates are delighted to present this larger than average two double bedroom detached bungalow, with a really good size driveway providing parking for several vehicles and an integral garage with added storage area. The property also benefits from a separate dining room, 2 double bedrooms, home office, large lounge and a fantastic size conservatory providing more dining and seating space. Outside there is a good size private rear garden with lawn, patio area, greenhouse and shed. The property also benefits from Oil central heating and is set in a cul-de-sac location within the sought after village of Chapel St Leonard's. Anyone looking for a larger bungalow on a good size plot should book an early viewing.

Integral Garage 3.07m x 5.56m (10'0" x 18'2")

**Outside** Walled front opens to a large block paved drive up to entrance, double doors to lounge and garage. Gated side access to rear. The large rear garden and patio area is enclosed with fencing an not overlooked, creating a lovely private feel. With shed, oil tank, greenhouse, and gated access out to watercourse.