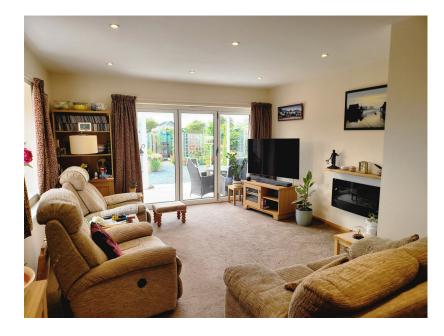

## **Entrance Hallway**

**Kitchen** 3.55m x 3.14m (11'7" x 10'3")

**Lounge Diner** 7.59m x 4.02m narrowing to 3.06m (24'10" x 13'2 narrowing to 10')

Master Bedroom 4.15m x 3.25m (13'7" x 10'7")

Master En-suite