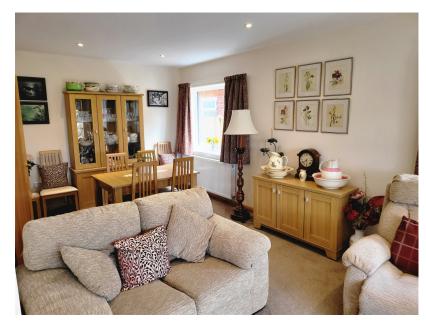

## **Entrance Hallway**

**Kitchen** 3.55m x 3.14m (11'7" x 10'3")

**Lounge Diner** 7.59m x 4.02m narrowing to 3.06m (24'10" x 13'2 narrowing to 10')

Master Bedroom 4.15m x 3.25m (13'7" x 10'7")

Master En-suite