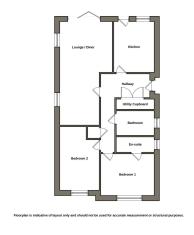

## **Entrance Hallway**

**Kitchen** 3.55m x 3.14m (11'7" x 10'3")

**Lounge Diner** 7.59m x 4.02m narrowing to 3.06m (24'10" x 13'2 narrowing to 10')

Master Bedroom 4.15m x 3.25m (13'7" x 10'7")

Master En-suite

**Bedroom 2** 4.95m 3.07m (16'2" x 10')

**Bathroom** 2.91m x 1.91m (9'6" x 6'3")

**Outside** The front of the property has a good size gravelled driveway with a lawn to one side set with various trees and shrubs and access to the Lpg tank. A path down the side of the bungalow leads to the side porch entrance to the property and a wooden gate to the rear garden.