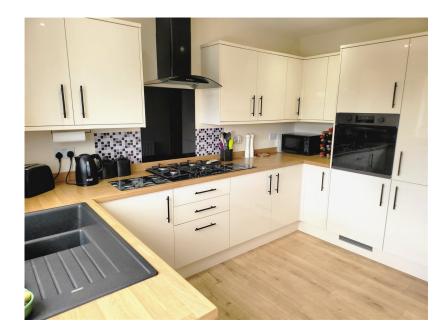

## **Entrance Hallway**

**Kitchen** 3.55m x 3.14m (11'7" x 10'3")

**Lounge Diner** 7.59m x 4.02m narrowing to 3.06m (24'10" x 13'2 narrowing to 10')

Master Bedroom 4.15m x 3.25m (13'7" x 10'7")

Master En-suite