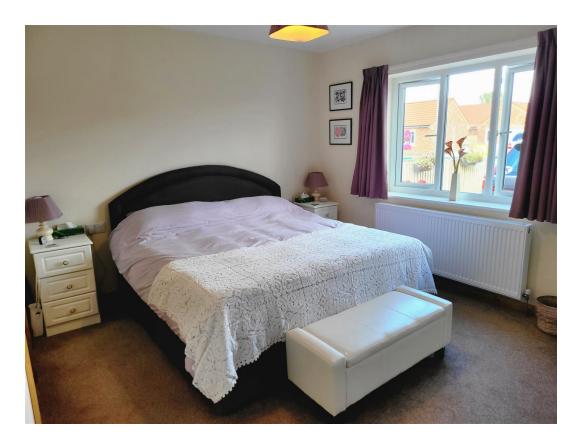

## **Entrance Hallway**

**Kitchen** 3.55m x 3.14m (11'7" x 10'3")

**Lounge Diner** 7.59m x 4.02m narrowing to 3.06m (24'10" x 13'2 narrowing to 10')

Master Bedroom 4.15m x 3.25m (13'7" x 10'7")

Master En-suite