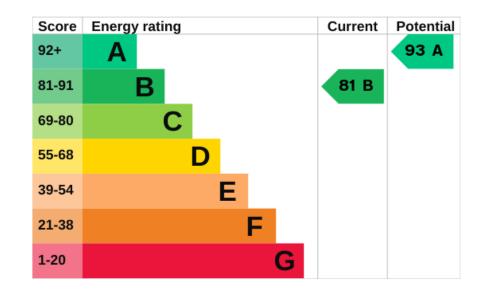

Veranda

On the rear of the property is a very useful veranda with patio area which runs the width of the bungalow and is covered in at the sides at one end and open to the garden at the other. The Bi-folding patio doors from the lounge and the kitchen door open into it.

The rear garden flows after the veranda onto a gravelled area with borders of various plants and shrubs and a small fish pond. Through the ornate archway there is a great vegetable garden area with a timber garden shed. The whole garden is securely fenced in.









• 2 Double Bedrooms 1 ensuite

8 Years NHBC remaining

Lounge Diner

· Beautifully Presented

· Established Gardens

Lpg Central Heating

• Ready to move in with many extras to the new builds

· Council tax band C

 Viewing a must to appreciate size

si