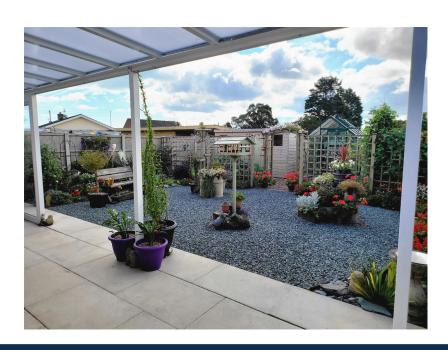

## Veranda

On the rear of the property is a very useful veranda with patio area which runs the width of the bungalow and is covered in at the sides at one end and open to the garden at the other. The Bi-folding patio doors from the lounge and the kitchen door open into it.

The rear garden flows after the veranda onto a gravelled area with borders of various plants and shrubs and a small fish pond. Through the ornate archway there is a great vegetable garden area with a timber garden shed. The whole garden is securely fenced in.