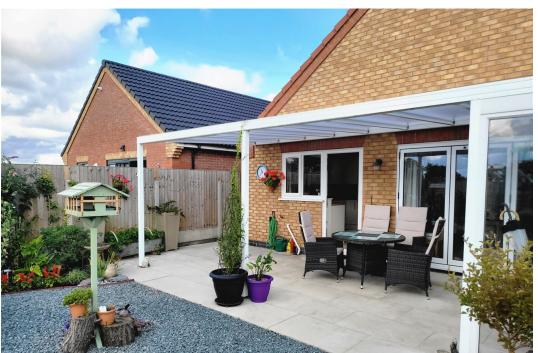

## Veranda

On the rear of the property is a very useful veranda with patio area which runs the width of the bungalow and is covered in at the sides at one end and open to the garden at the other. The Bi-folding patio doors from the lounge and the kitchen door open into it.

The rear garden flows after the veranda onto a gravelled area with borders of various plants and shrubs and a small fish pond. Through the ornate archway there is a great vegetable garden area with a timber garden shed. The whole garden is securely fenced in.