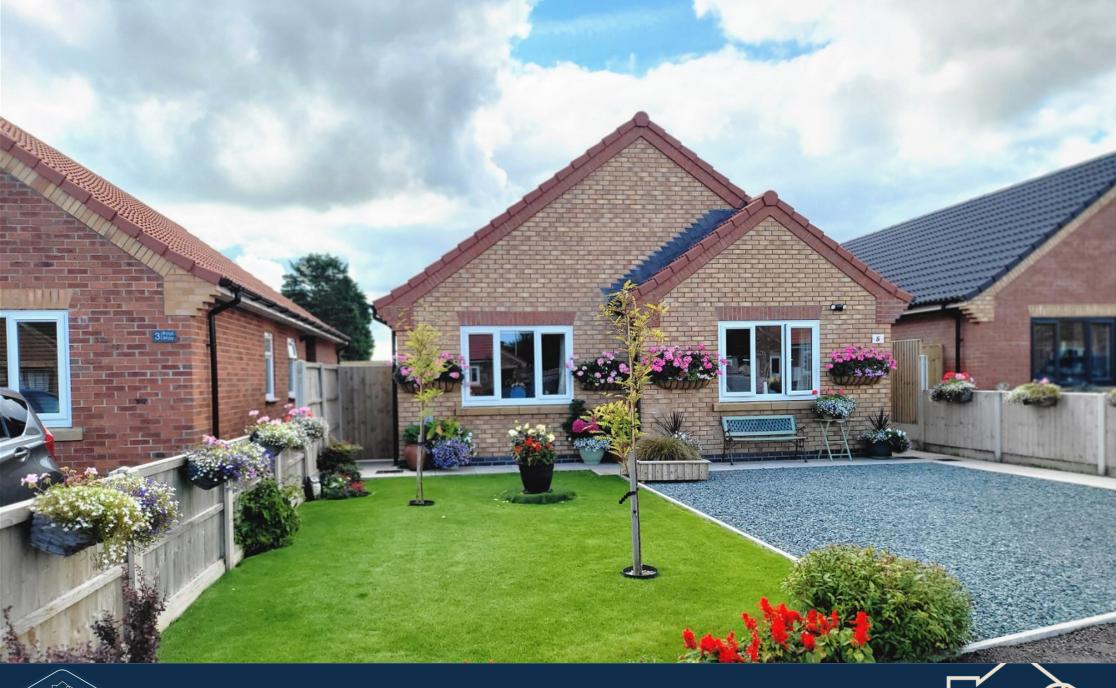

rightmove △

Oxford Family Estates are pleased to bring to the market a recently built 2 bedroom detached bungalow which still has an 8 years NHBC warranty. The property offers a lovely lounge diner, good size kitchen and 2 double bedrooms one with en-suite. A perfect chance to buy an almost new home with many added extras.

**Bedroom 2** 4.95m 3.07m (16'2" x 10')

**Bathroom** 2.91m x 1.91m (9'6" x 6'3")

**Outside** The front of the property has a good size gravelled driveway with a lawn to one side set with various trees and shrubs and access to the Lpg tank. A path down the side of the bungalow leads to the side porch entrance to the property and a wooden gate to the rear garden.