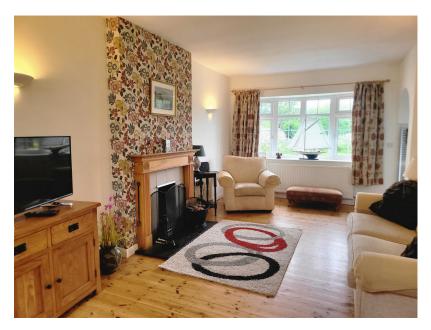

Kitchen 2.93m x 2.99m (9'7" x 9'9")

Lounge 3.42m x 5.57m (11'2" x 18'3")

**Dinning room** 3.33m x 3.56m (10'11" max x 11'6" max)

**Master Bedroom** 3.53m max x 4.74 max (11'6" max x 15'6" max)

En-suite 1.85m x 1.71m (6'0" x 5'7")