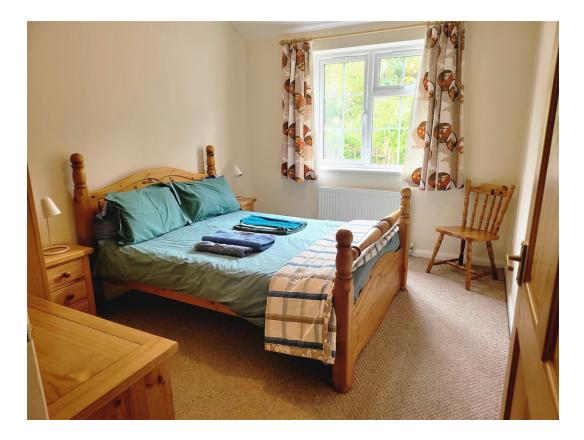

Kitchen 2.93m x 2.99m (9'7" x 9'9")

Lounge 3.42m x 5.57m (11'2" x 18'3")

**Dinning room** 3.33m x 3.56m (10'11" max x 11'6" max)

**Master Bedroom** 3.53m max x 4.74 max (11'6" max x 15'6" max)

En-suite 1.85m x 1.71m (6'0" x 5'7")

Bedroom 2 (Downstairs) 2.87m x 3.55m (9'5" x 11'7")

Bedroom 3 1.84m x 4.74m (6'0" x 15'6")

Bathroom (Downstairs) 1.72m x 2.39m (5'7" x 7'10")