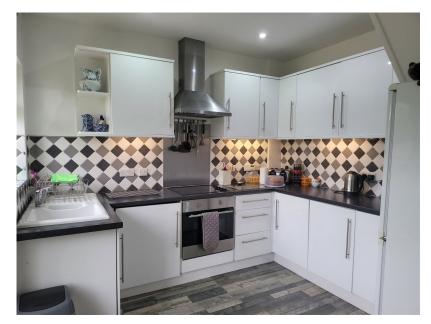

Kitchen 2.93m x 2.99m (9'7" x 9'9")

Lounge 3.42m x 5.57m (11'2" x 18'3")

**Dinning room** 3.33m x 3.56m (10'11" max x 11'6" max)

**Master Bedroom** 3.53m max x 4.74 max (11'6" max x 15'6" max)

En-suite 1.85m x 1.71m (6'0" x 5'7")