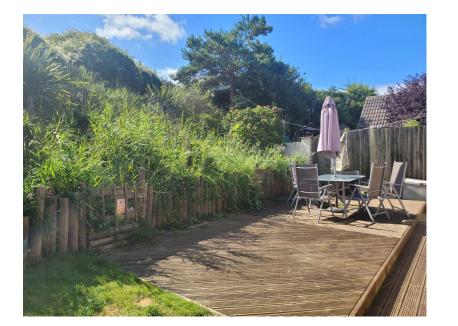

## Outside

Gated driveway with parking for 2 vehicles. Lovely bordered front garden with side gates to rear garden. Large decking with outdoor table, chairs and parasol. Rear garden backs on to the dunes of the beach. Less that 2 minute walk to the access ramp to the beach at the North Sea observatory & Chapel Point area of the village.