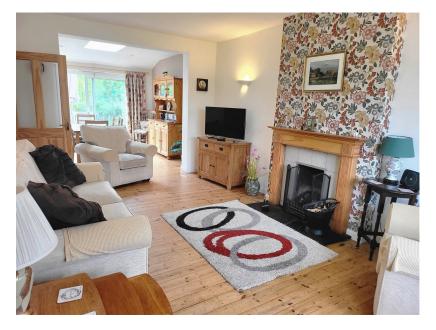

Kitchen 2.93m x 2.99m (9'7" x 9'9")

Lounge 3.42m x 5.57m (11'2" x 18'3")

**Dinning room** 3.33m x 3.56m (10'11" max x 11'6" max)

**Master Bedroom** 3.53m max x 4.74 max (11'6" max x 15'6" max)

En-suite 1.85m x 1.71m (6'0" x 5'7")