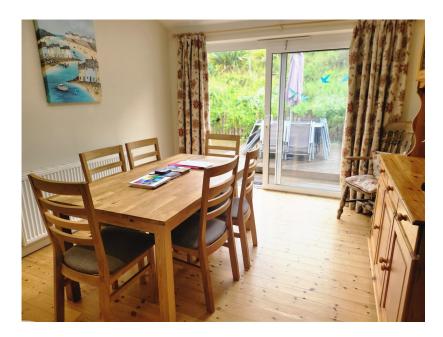

Kitchen 2.93m x 2.99m (9'7" x 9'9")

Lounge 3.42m x 5.57m (11'2" x 18'3")

**Dinning room** 3.33m x 3.56m (10'11" max x 11'6" max)

**Master Bedroom** 3.53m max x 4.74 max (11'6" max x 15'6" max)

En-suite 1.85m x 1.71m (6'0" x 5'7")