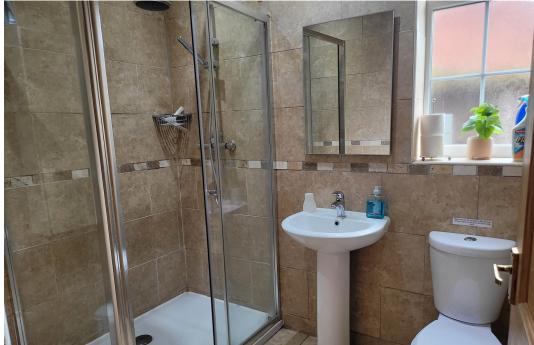

Bedroom 2 (Downstairs) 2.87m x 3.55m (9'5" x 11'7")

Bedroom 3 1.84m x 4.74m (6'0" x 15'6")

Bathroom (Downstairs) 1.72m x 2.39m (5'7" x 7'10")