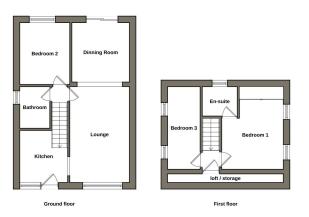

Floorplan is indicative of layout only and should not be used for accurate measurement or structural nurnoses

- Detached House
- Less than 200 yards to beach 
  Large open plan lounge & & North Sea Observatory
- Rear garden backs on the dune
- Ideal home or Investment Opportunity
- Oil Central Heating