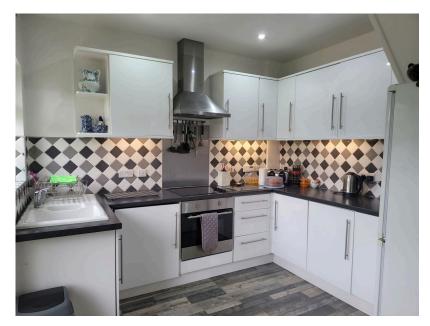

**Kitchen** 2.93m x 2.99m (9'7" x 9'9")

Lounge 3.42m x 5.57m (11'2" x 18'3")

**Dinning room** 3.33m x 3.56m (10'11" max x 11'6" max)

**Master Bedroom** 3.53m max x 4.74 max (11'6" max x 15'6" max)

En-suite 1.85m x 1.71m (6'0" x 5'7")