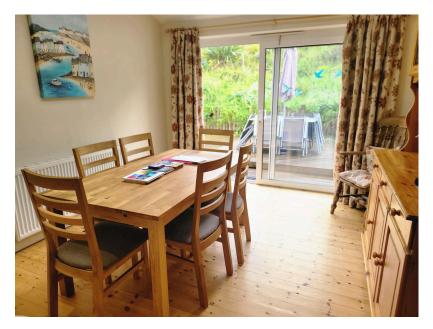

**Kitchen** 2.93m x 2.99m (9'7" x 9'9")

Lounge 3.42m x 5.57m (11'2" x 18'3")

**Dinning room** 3.33m x 3.56m (10'11" max x 11'6" max)

**Master Bedroom** 3.53m max x 4.74 max (11'6" max x 15'6" max)

En-suite 1.85m x 1.71m (6'0" x 5'7")