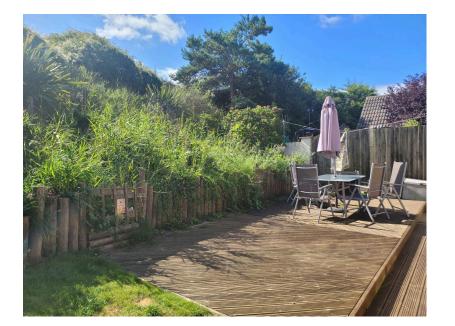

## Outside

Gated driveway with parking for 2 vehicles. Lovely bordered front garden with side gates to rear garden. Large decking with outdoor table, chairs and parasol. Rear garden backs on to the dunes of the beach. Less that 2 minute walk to the access ramp to the beach at the North Sea observatory & Chapel Point area of the village.