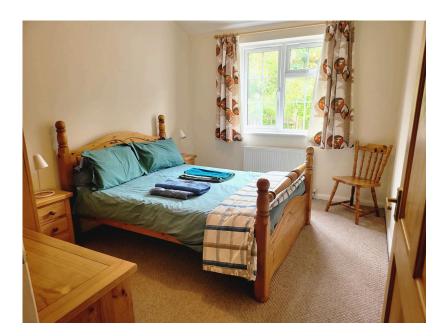

**Kitchen** 2.93m x 2.99m (9'7" x 9'9")

Lounge 3.42m x 5.57m (11'2" x 18'3")

**Dinning room** 3.33m x 3.56m (10'11" max x 11'6" max)

**Master Bedroom** 3.53m max x 4.74 max (11'6" max x 15'6" max)

En-suite 1.85m x 1.71m (6'0" x 5'7")

Bedroom 2 (Downstairs) 2.87m x 3.55m (9'5" x 11'7")

Bedroom 3 1.84m x 4.74m (6'0" x 15'6")

Bathroom (Downstairs) 1.72m x 2.39m (5'7" x 7'10")