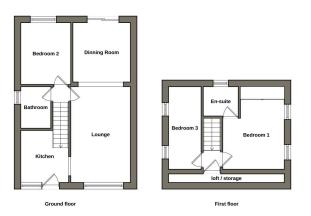

Floorplan is indicative of layout only and should not be used for accurate measurement or structural nurnoses

- Detached House
- Less than 200 yards to beach 
  Large open plan lounge & & North Sea Observatory
- Rear garden backs on the dune
- Ideal home or Investment Opportunity
- Oil Central Heating