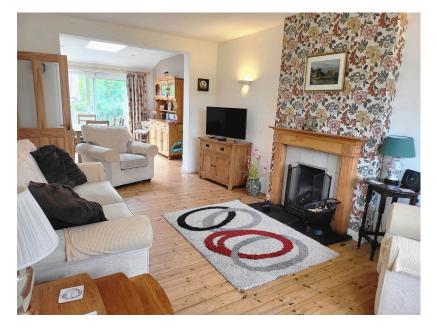

**Kitchen** 2.93m x 2.99m (9'7" x 9'9")

Lounge 3.42m x 5.57m (11'2" x 18'3")

**Dinning room** 3.33m x 3.56m (10'11" max x 11'6" max)

**Master Bedroom** 3.53m max x 4.74 max (11'6" max x 15'6" max)

En-suite 1.85m x 1.71m (6'0" x 5'7")