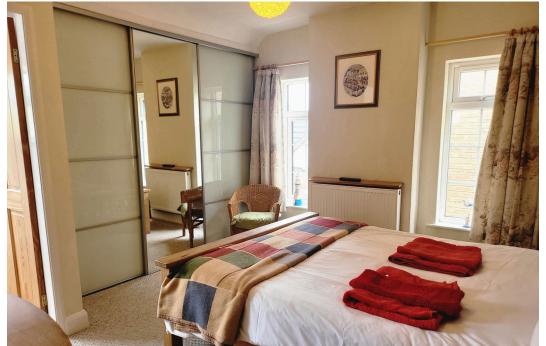

**Kitchen** 2.93m x 2.99m (9'7" x 9'9")

Lounge 3.42m x 5.57m (11'2" x 18'3")

**Dinning room** 3.33m x 3.56m (10'11" max x 11'6" max)

**Master Bedroom** 3.53m max x 4.74 max (11'6" max x 15'6" max)

En-suite 1.85m x 1.71m (6'0" x 5'7")