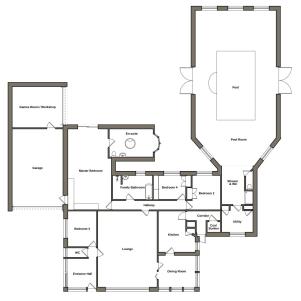

In general the property is fully Uvc double glazed and fully Oil central heated throughout.

Entrance Hall 2.79m x 2.79m (9'2" x 9'2")

Bedroom 3 3.47m x 3.02m (11'5" x 9'11")

Lounge 7.84m x 6.47 (25'9" x 21'3")

Dining Room 3.58m x 3.09m (11'9" x 10'2")

Kitchen 4.67m x 3.58m (15'4" x 11'9") max

Utility Room 3.04m x 2.16m (10' x 7'11")

Swimming Pool 14.05m x 7.86m (46'10" x 25'8")

Master Bedroom 7.86m x 4.23m MAX (29'11" x 13'9")MAX

Master En-Suite 4.20m x 3.13m (13'8" x 10'3")

Bedroom 2 3.38m x 3.35m (11'11" x 11')

Bedroom 4 3.10m x 2.52m (10'2" x 8'3")

Family Bathroom 3.87m x 2.62m (12'7" x 8'6")

Integral Garage 7.8m x 4.93m (25'6" x 16'2")

Games Room Workshop 4.29m x 3.99m (14'10" x 13'11")

- Large En-Suite Bedroom
- Games Room / Home Office Less than 4 min walk to beach
- Double Garage & Carport
- Very Close to all Amenities

- Indoor Heated Swimming Pool
- Large Lounge
- Oil Central Heating
- Surrounded by 3 Lovely Gardens