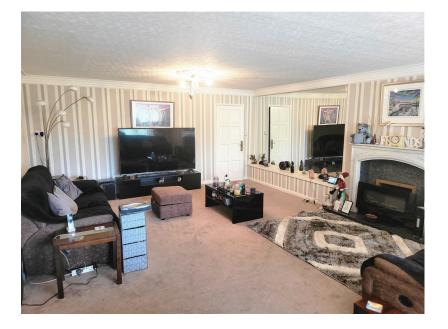

In general the property is fully Uvc double glazed and fully Oil central heated throughout.

Entrance Hall 2.79m x 2.79m (9'2" x 9'2")

Bedroom 3 3.47m x 3.02m (11'5" x 9'11")

Lounge 7.84m x 6.47 (25'9" x 21'3")