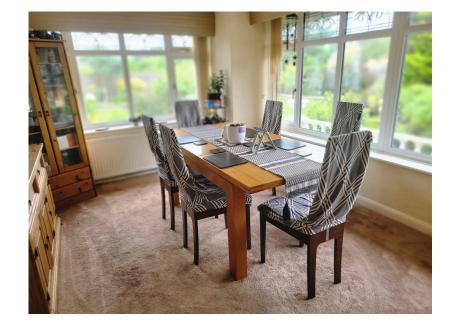

Dining Room 3.58m x 3.09m (11'9" x 10'2")

Kitchen 4.67m x 3.58m (15'4" x 11'9") max

Utility Room 3.04m x 2.16m (10' x 7'11")

Swimming Pool 14.05m x 7.86m (46'10" x 25'8")

Master Bedroom 7.86m x 4.23m MAX (29'11" x 13'9")MAX