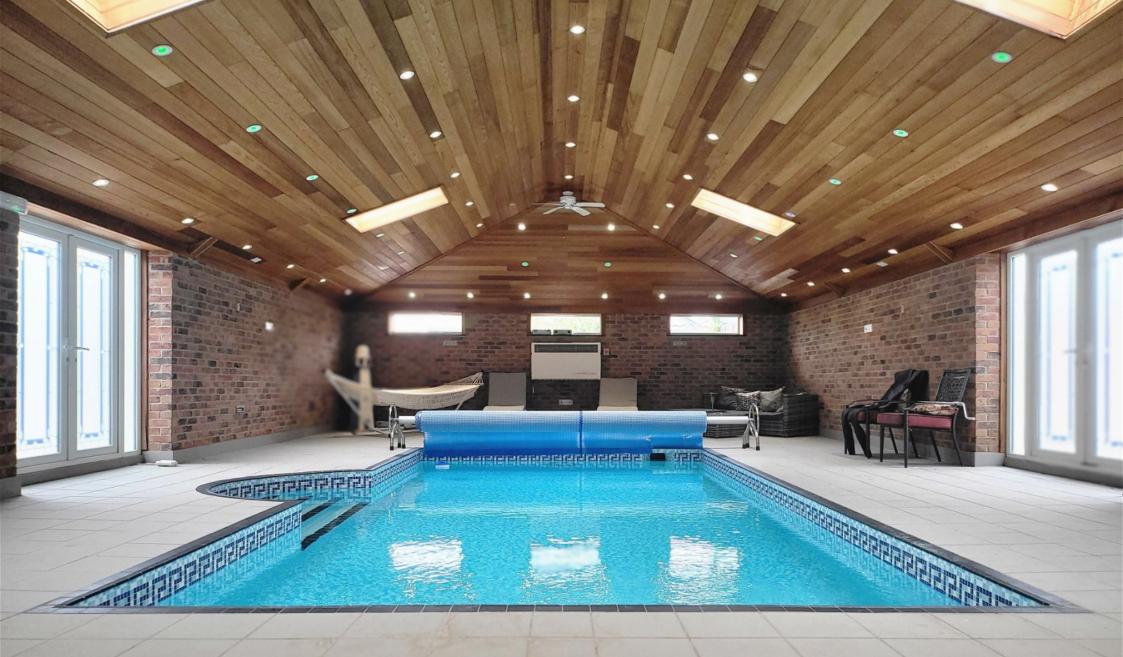

## Sunningdale Drive, Chapel St. Leonards, Skegness, PE24 5TJ £430,000

**⊨** 4 **⊢** 3 **⊡** 2

Oxford Family Estates have the pleasure of offering a RARE chance to purchase a larger than average 4 bedroom detached bungalow with its own INDOOR SWIMMING POOL. The property also benefits from a very large lounge, separate dining room, utility room and Master Suite with a large dressing area and en-suite with a sunken bath. There is plenty of outside space with 3 different gardens and a large driveway and double size garage. All of this is just a few minutes walk from the beach, the village green, the school and all local amenities. This property obviously needs viewing to fully appreciate what it has to offer.

Dining Room 3.58m x 3.09m (11'9" x 10'2")

Kitchen 4.67m x 3.58m (15'4" x 11'9") max

Utility Room 3.04m x 2.16m (10' x 7'11")

Swimming Pool 14.05m x 7.86m (46'10" x 25'8")

Master Bedroom 7.86m x 4.23m MAX (29'11" x 13'9")MAX