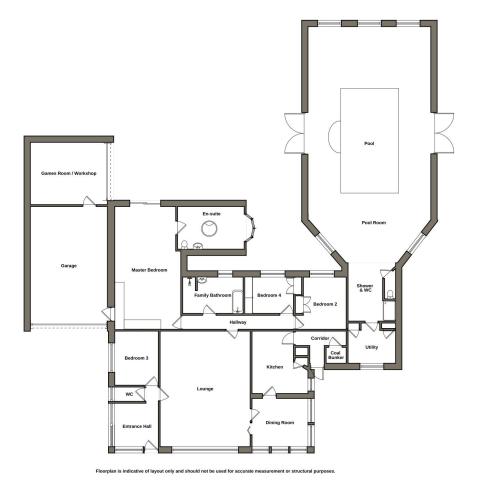

## 4 Sunningdale Drive, Chapel St. Leonards

£430,000

🍋 4 💾 3 🚘 2

Oxford Family Estates have the pleasure of offering a RARE chance to purchase a larger than average 4 bedroom detached bungalow with its own INDOOR SWIMMING POOL. The property also benefits from a very large lounge, separate dining room, utility room and Master Suite with a large dressing area and en-suite with a sunken bath. There is plenty of outside space with 3 different gardens and a large driveway and double size garage. All of this is just a few minutes walk from the beach, the village green, the school and all local amenities. This property obviously needs viewing to fully appreciate what it has to offer.

## **Key Features**

- Large 4 Bedroom Detached Bungalow
- Large En-Suite Bedroom
- Games Room / Home Office
- Double Garage
- Very Close to all Amenities and the Beach

- Indoor Heated Swimming Pool
- Large Lounge
- 3 Bathrooms
- Oil Central Heating
- Surrounded by 3 Lovely Gardens