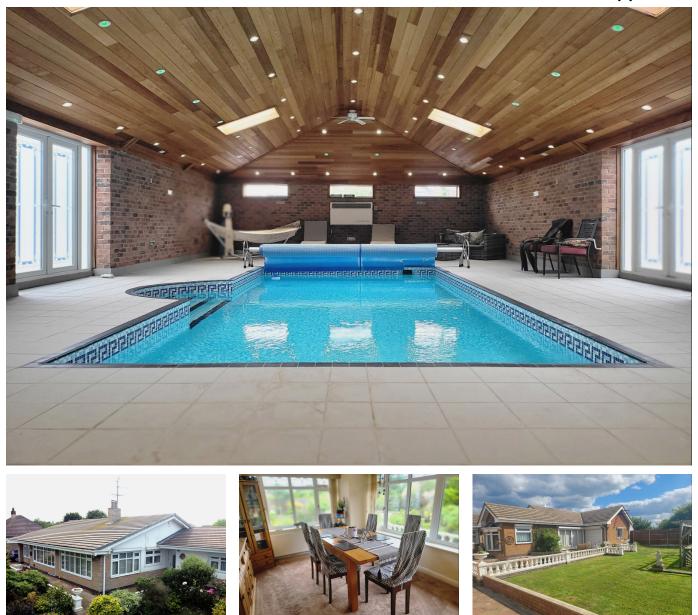

## 4 Sunningdale Drive, Chapel St. Leonards

£430,000

🍋 4 💾 3 🚘 2

Oxford Family Estates have the pleasure of offering a RARE chance to purchase a larger than average 4 bedroom detached bungalow with its own INDOOR SWIMMING POOL. The property also benefits from a very large lounge, separate dining room, utility room and Master Suite with a large dressing area and en-suite with a sunken bath. There is plenty of outside space with 3 different gardens and a large driveway and double size garage. All of this is just a few minutes walk from the beach, the village green, the school and all local amenities. This property obviously needs viewing to fully appreciate what it has to offer.

## **Key Features**

- Large 4 Bedroom Detached Bungalow
- Large En-Suite Bedroom
- Games Room / Home Office
- Double Garage
- Very Close to all Amenities and the Beach

- Indoor Heated Swimming Pool
- Large Lounge
- 3 Bathrooms
- Oil Central Heating
- Surrounded by 3 Lovely Gardens