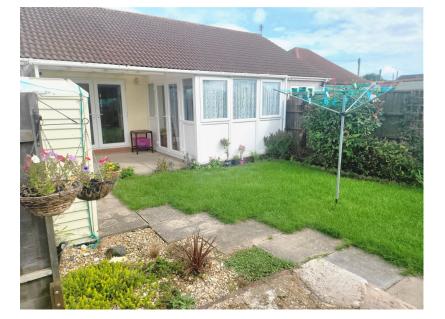

Bathroom 1.81m x 1.68m (5'11" x 5'6")

**Outside** The front of the property is laid to lawn with a driveway along side. There is a gate to the side of the property which has a walkway to the entrance and through to the rear of the property which is covered by a useful canopy. The rear garden has a lovely south facing covered patio area leading onto a lawn. There are 2 good size garden sheds. The outlook to the rear is over lovely open country fields.