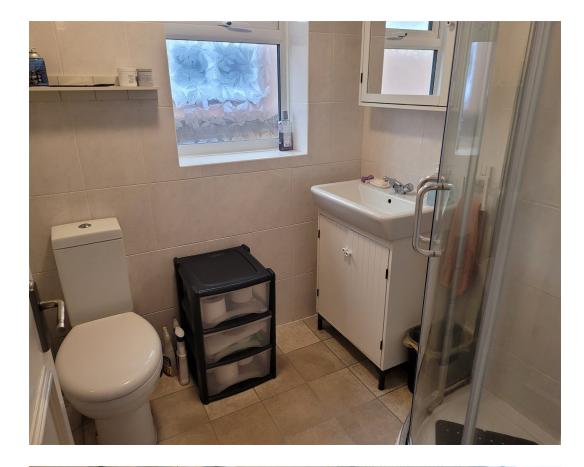

Bathroom 1.81m x 1.68m (5'11" x 5'6")

**Outside** The front of the property is laid to lawn with a driveway along side. There is a gate to the side of the property which has a walkway to the entrance and through to the rear of the property which is covered by a useful canopy. The rear garden has a lovely south facing covered patio area leading onto a lawn. There are 2 good size garden sheds. The outlook to the rear is over lovely open country fields.