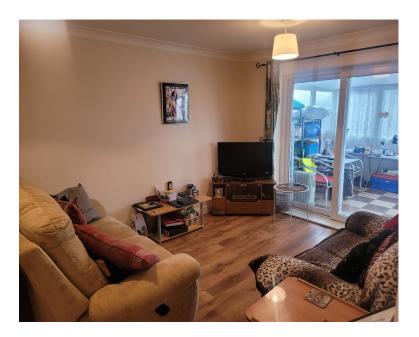

## Hallway

Kitchen 3.49m x 2.59m (11'5"x 8'5")

Lounge 4.98m max x 2.98m max (16'4" x 9'9")

Conservatory 2.98m x 2.93m (9'9" x 9'7")

Bedroom 1 5.04m max x 2.98m max (16.6"max x 9'9"max)

Bedroom 2 2.62m x 2.57m (8'7" x 8'5")