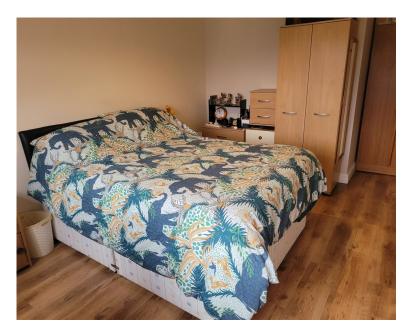

## Hallway

Kitchen 3.49m x 2.59m (11'5"x 8'5")

Lounge 4.98m max x 2.98m max (16'4" x 9'9")

Conservatory 2.98m x 2.93m (9'9" x 9'7")

Bedroom 1 5.04m max x 2.98m max (16.6"max x 9'9"max)

Bedroom 2 2.62m x 2.57m (8'7" x 8'5")