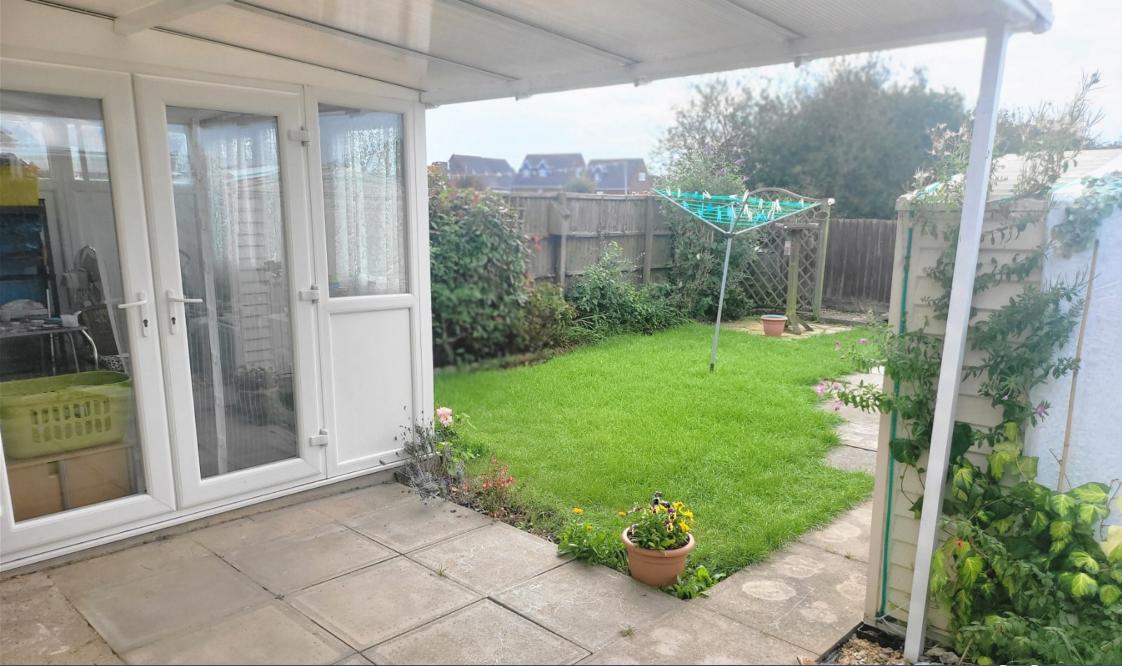

Bathroom 1.81m x 1.68m (5'11" x 5'6")

**Outside** The front of the property is laid to lawn with a driveway along side. There is a gate to the side of the property which has a walkway to the entrance and through to the rear of the property which is covered by a useful canopy. The rear garden has a lovely south facing covered patio area leading onto a lawn. There are 2 good size garden sheds. The outlook to the rear is over lovely open country fields.