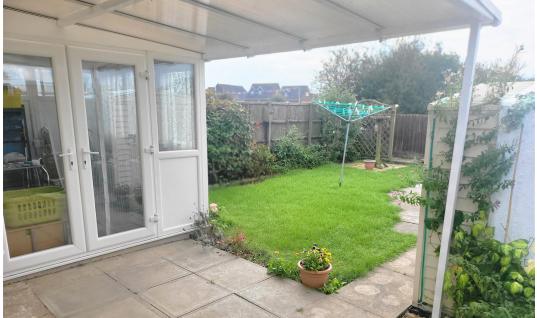

Bathroom 1.81m x 1.68m (5'11" x 5'6")

**Outside** The front of the property is laid to lawn with a driveway along side. There is a gate to the side of the property which has a walkway to the entrance and through to the rear of the property which is covered by a useful canopy. The rear garden has a lovely south facing covered patio area leading onto a lawn. There are 2 good size garden sheds. The outlook to the rear is over lovely open country fields.