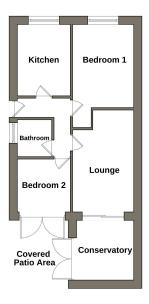

## Hallway

Kitchen 3.49m x 2.59m (11'5"x 8'5")

Lounge 4.98m max x 2.98m max (16'4" x 9'9")

Conservatory 2.98m x 2.93m (9'9" x 9'7")

Bedroom 1 5.04m max x 2.98m max (16.6"max x 9'9"max)

Bedroom 2 2.62m x 2.57m (8'7" x 8'5")