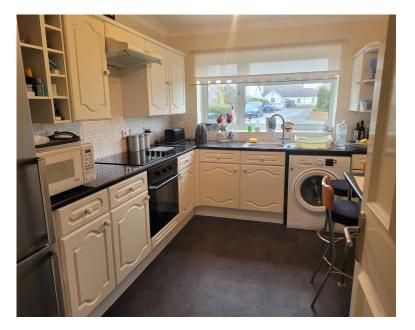

## Hallway

Kitchen 3.49m x 2.59m (11'5"x 8'5")

Lounge 4.98m max x 2.98m max (16'4" x 9'9")

Conservatory 2.98m x 2.93m (9'9" x 9'7")

Bedroom 1 5.04m max x 2.98m max (16.6"max x 9'9"max)

Bedroom 2 2.62m x 2.57m (8'7" x 8'5")