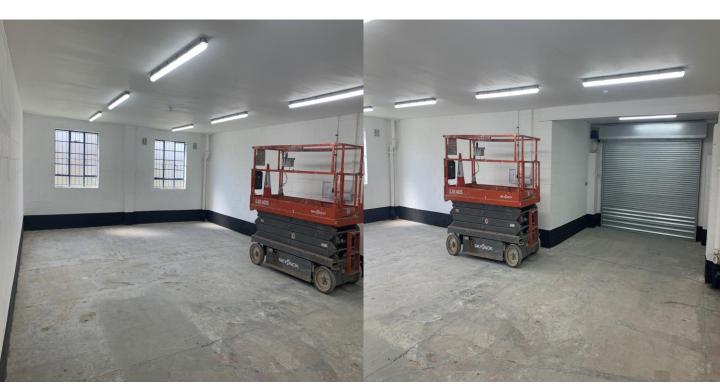

Richmond Park Road, Handsworth. Sheffield, S13 8HS

- Roller shutter & pedestrian
  door access
- Single-phase electricity
- LED lighting throughout
- Fence and gated estate with monitored CCTV
- Electric gate access (24/7)
- Communal WC facilities
- On-site parking
- Broadband connectivity
- Long-established well-known Business Park
- Adjacent to Sheffield Parkway

Roller shutter access Single-phase electricity

Richmond Park Road, Handsworth. Sheffield, S13 8HS

#### Services, Buildings Insurance and Service Charge

Unit 1D benefits from single phase electricity, access to communal WC facilities, and broadband connectivity. There is no additional Service Charge or Buildings Insurance payable.