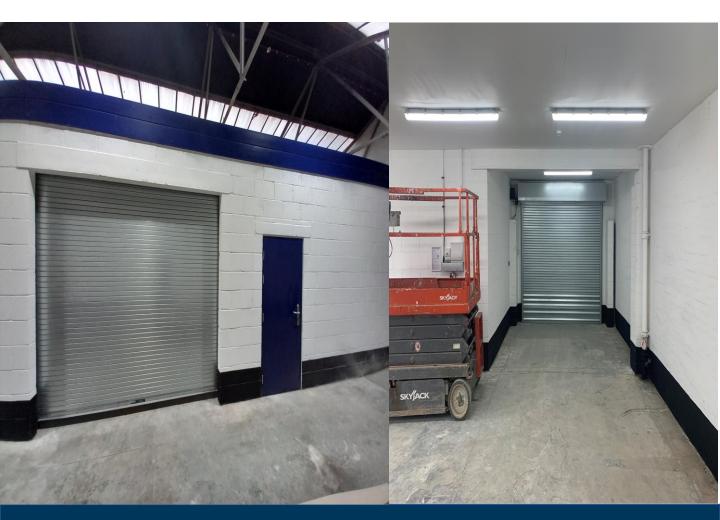

### Description

Unit 1D is located within the wider estate of 33 warehouse/workshop units. The site is secured around the perimeter by security fencing and accessed by an electric gate with 24/7 access (with keypad access for out of hours). The unit has their own roller shutter access, and pedestrian door. No additional Service Charge or Buildings Insurance is payable.

Roller shutter access Single-phase electricity

Richmond Park Road, Handsworth. Sheffield, S13 8HS