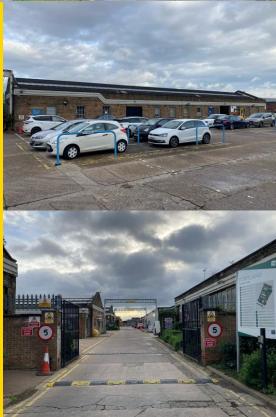

### Description

Unit 1D is located within the wider estate of 33 warehouse/workshop units. The site is secured around the perimeter by security fencing and accessed by an electric gate with 24/7 access (with keypad access for out of hours). The unit has their own roller shutter access, and pedestrian door. No additional Service Charge or Buildings Insurance is payable.

Fence and gated estate with monitored CCTV Electric gate access (24/7)

Richmond park Road, Handsworth. Sheffield, S13 8HS