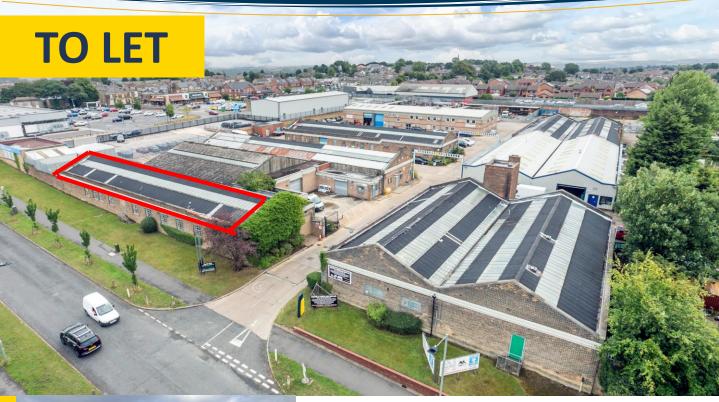

Light Industrial / Workshop Units 538 to 1,011 sq ft (50 to 94 sq m)

Richmond Park Road, Handsworth. Sheffield, S13 8HS

M1 Junction 332 miles / 4 minutes driveM18 Junction 15 miles / 7 minutes drive

Richmond Park Road, Handsworth. Sheffield, S13 8HS

### Description

Unit 1D is located within the wider estate of 33 warehouse/workshop units. The site is secured around the perimeter by security fencing and accessed by an electric gate with 24/7 access (with keypad access for out of hours). The unit has their own roller shutter access, and pedestrian door. No additional Service Charge or Buildings Insurance is payable.