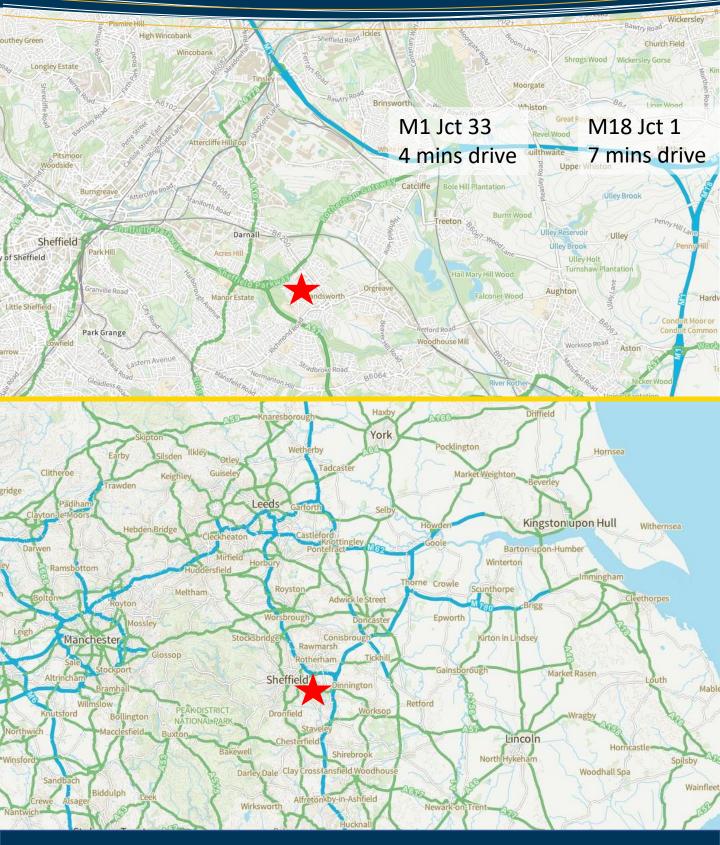

#### Location

Portland Business Park is a long-established business park prominently located just off Sheffield Parkway (A630) directly behind the Asda supermarket and adjacent to the McDonalds restaurant, approximately 3 miles North-East of Sheffield City Centre. There is excellent access to Junction 33 of the M1 motorway (approximately 2 miles / 5 minutes drive away), and Junction 1 of the M18 motorway (approximately 5 miles / 7 minutes drive away).