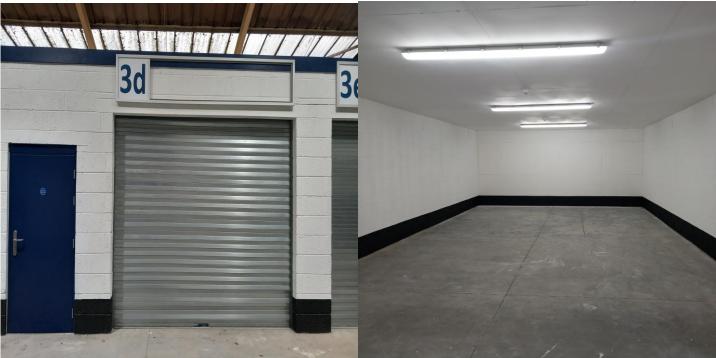

### Description

Unit 3 is located within the wider estate of 26 warehouse/workshop units. The site is secured around the perimeter by security fencing and accessed by an electric gate with 24/7 access (with keypad access for out of hours). Unit 3 is made up of 9 individual units. The larger units have their own roller shutter access, and the smaller units have double door access. The vacant units range from 118 sq ft to 657 sq ft, with prices from £175 per month depending on size.

Roller shutter or double door access
Single-phase electricity

Richmond Park Road, Handsworth. Sheffield, S13 8HS