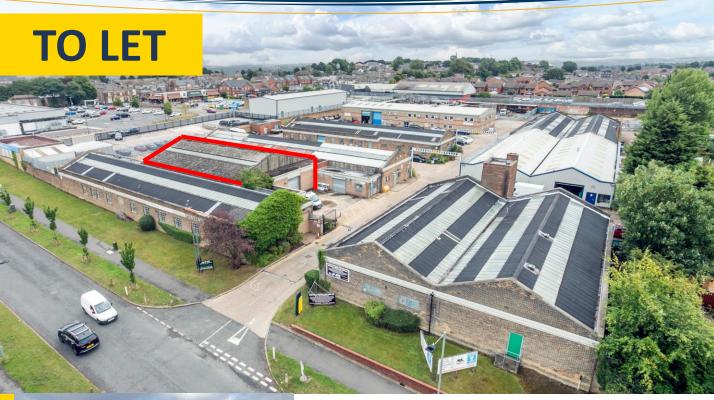

### Description

Unit 3 is located within the wider estate of 26 warehouse/workshop units. The site is secured around the perimeter by security fencing and accessed by an electric gate with 24/7 access (with keypad access for out of hours). Unit 3 is made up of 9 individual units. The larger units have their own roller shutter access, and the smaller units have double door access. The vacant units range from 118 sq ft to 657 sq ft, with prices from £175 per month depending on size.