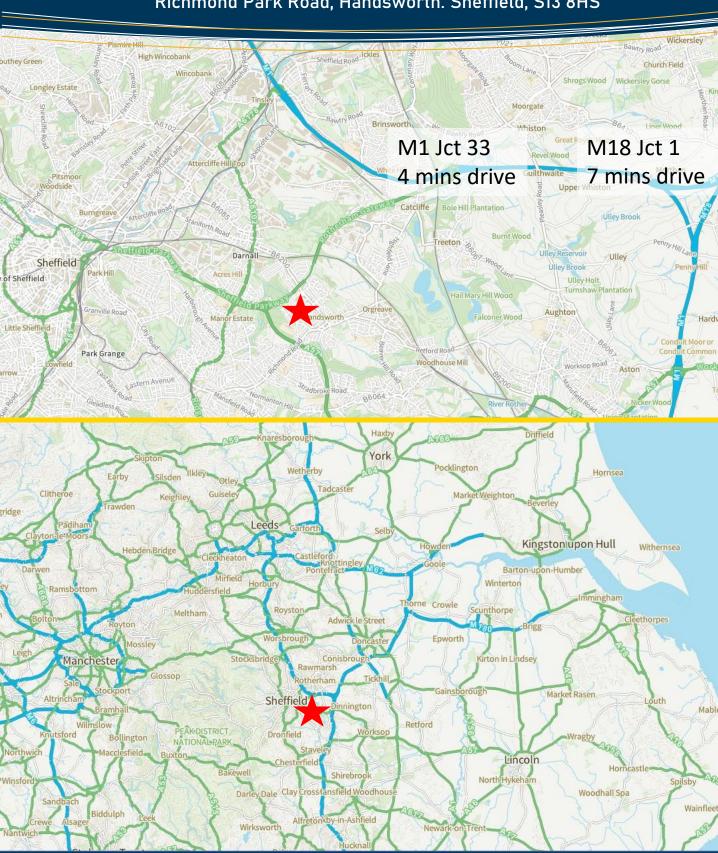

### Location

Portland Business Park is a long-established business park prominently located just off Sheffield Parkway (A630) directly behind the Asda supermarket and adjacent to the McDonalds restaurant, approximately 3 miles North-East of Sheffield City Centre. There is excellent access to Junction 33 of the M1 motorway (approximately 2 miles / 5 minutes drive away), and Junction 1 of the M18 motorway (approximately 5 miles / 7 minutes drive away).