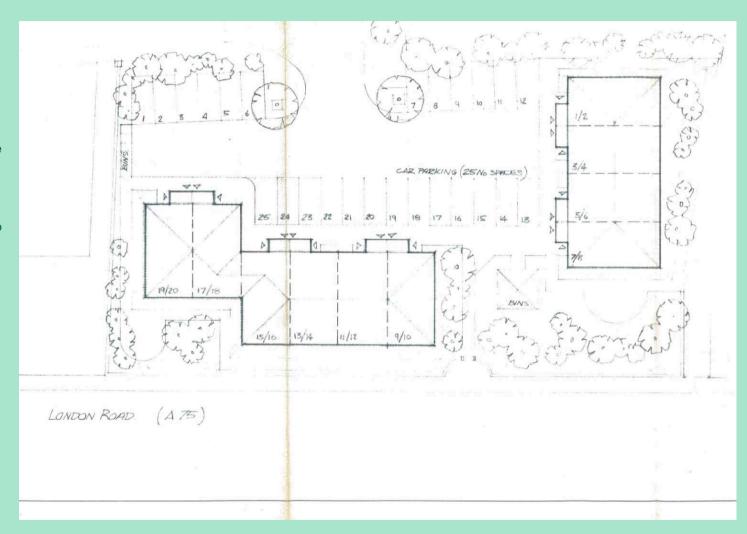

A chance to acquire a development opportunity located on the main A75 Euro Route, offering a prime location for a developer or investor looking to make their mark in the property market.

Situated at a strategic location on the main A75 Euro Route, the land presents the potential of transforming this plot into a thriving residential complex, with the previous planning permission granted for 17 flats.

Council Tax band: TBD

Tenure: Freehold

- Development opportunity
- Located on the main A75 Euro Route
- Previous planning permission granted for 17 flats

Conditions of Sale We have attempted to make our sales details as accurate as possible from the information we have about this property. If there is any point which is of particular importance please contact our office and we will endeavour to check the information. We would advise this course of action if prospective purchasers are travelling some distance to view the subjects of sale. All dimensions and distances etc are approximate and photographs are intended only to give a general impression. Systems are untested and appliances are sold as seen. Prospective purchasers should make their own investigations and obtain their own reports as they think necessary. The contract to sell will be based only on the concluded missives. These particulars and any other correspondence or discussions will not form part of the contract. If we can be of further assistance please do not hesitate to contact us. Pre-sale Appraisal If you are considering moving we would be delighted to carry out a pre-sale appraisal of your existing property. Terms and conditions apply. For full details contact one of our branches.