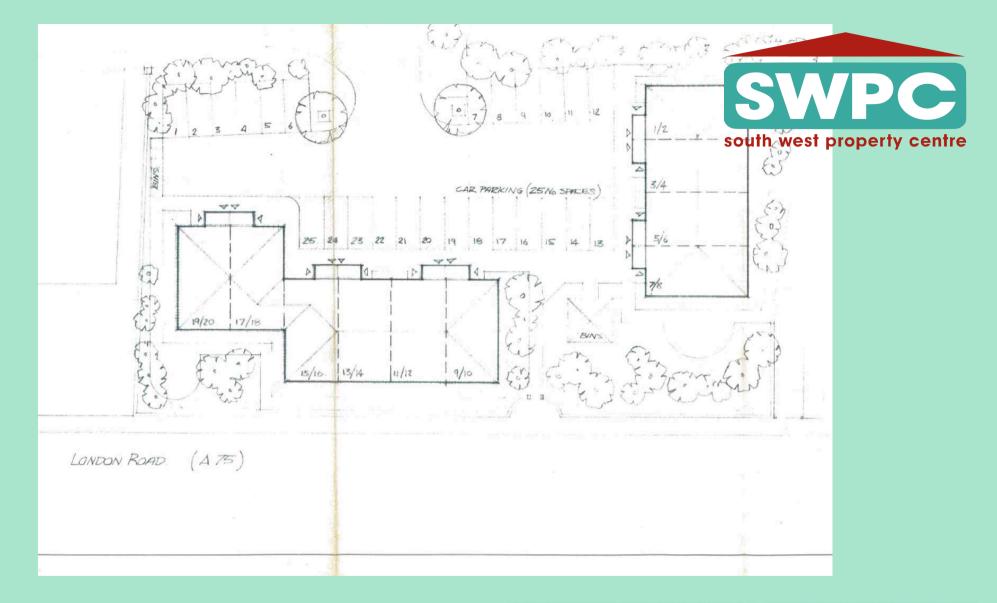

A chance to acquire a development opportunity located on the main A75 Euro Route, offering a prime location for a developer or investor looking to make their mark in the property market.

Situated at a strategic location on the main A75 Euro Route, the land presents the potential of transforming this plot into a thriving residential complex, with the previous planning permission granted for 17 flats.

Council Tax band: TBD

Tenure: Freehold

- Development opportunity
- Located on the main A75 Euro Route
- Previous planning permission granted for 17 flats

Conditions of Sale We have attempted to make our sales details as accurate as possible from the information we have about this property. If there is any point which is of particular importance please contact our office and we will endeavour to check the information. We would advise this course of action if prospective purchasers are travelling some distance to view the subjects of sale. All dimensions and distances etc are approximate and photographs are intended only to give a general impression. Systems are untested and appliances are sold as seen. Prospective purchasers should make their own investigations and obtain their own reports as they think necessary. The contract to sell will be based only on the concluded missives. These particulars and any other correspondence or discussions will not form part of the contract. If we can be of further assistance please do not hesitate to contact us. Pre-sale Appraisal If you are considering moving we would be delighted to carry out a pre-sale appraisal of your existing property. Terms and conditions apply. For full details contact one of our branches.