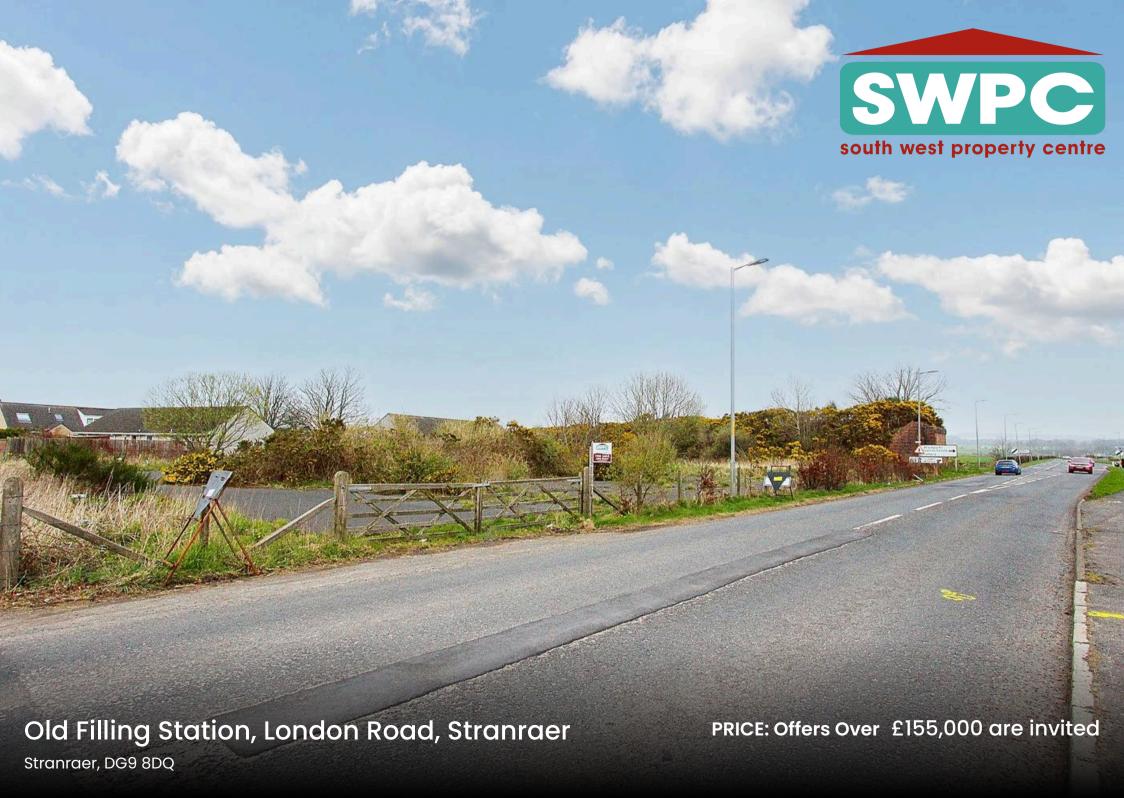

## Old Filling Station, London Road

## Stranraer

The land is located only a stone's throw from the shores of Loch Ryan and within striking distance of both primary/secondary schooling. All major amenities are to be found in and around the town centre, approximately I mile distant and include healthcare, supermarkets, and indoor leisure pool complex.

A chance to acquire a development opportunity located on the main A75 Euro Route, offering a prime location for a developer or investor looking to make their mark in the property market.

Situated at a strategic location on the main A75 Euro Route, the land presents the potential of transforming this plot into a thriving residential complex, with the previous planning permission granted for 17 flats.

The surroundings boast a mix of agricultural and residential properties, offering a dynamic setting for a new development. The proximity to the A75 Euro Route ensures easy access to major transportation links.