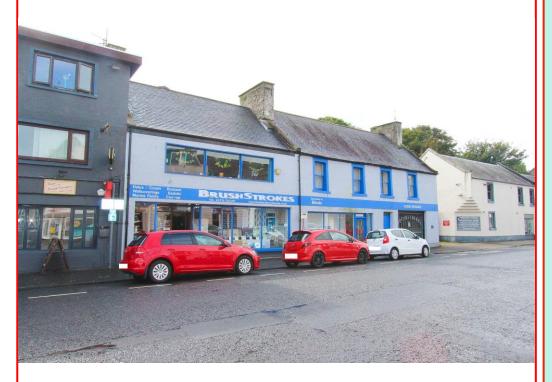

## BRUSH STROKES, 61-67 GEORGE STREET, STRANRAER, DG9 7JP

- Prominent town centre location
- Generous floor area over three levels
- Ideally suited to a variety of retail activities

Offers Over £97,500 are invited