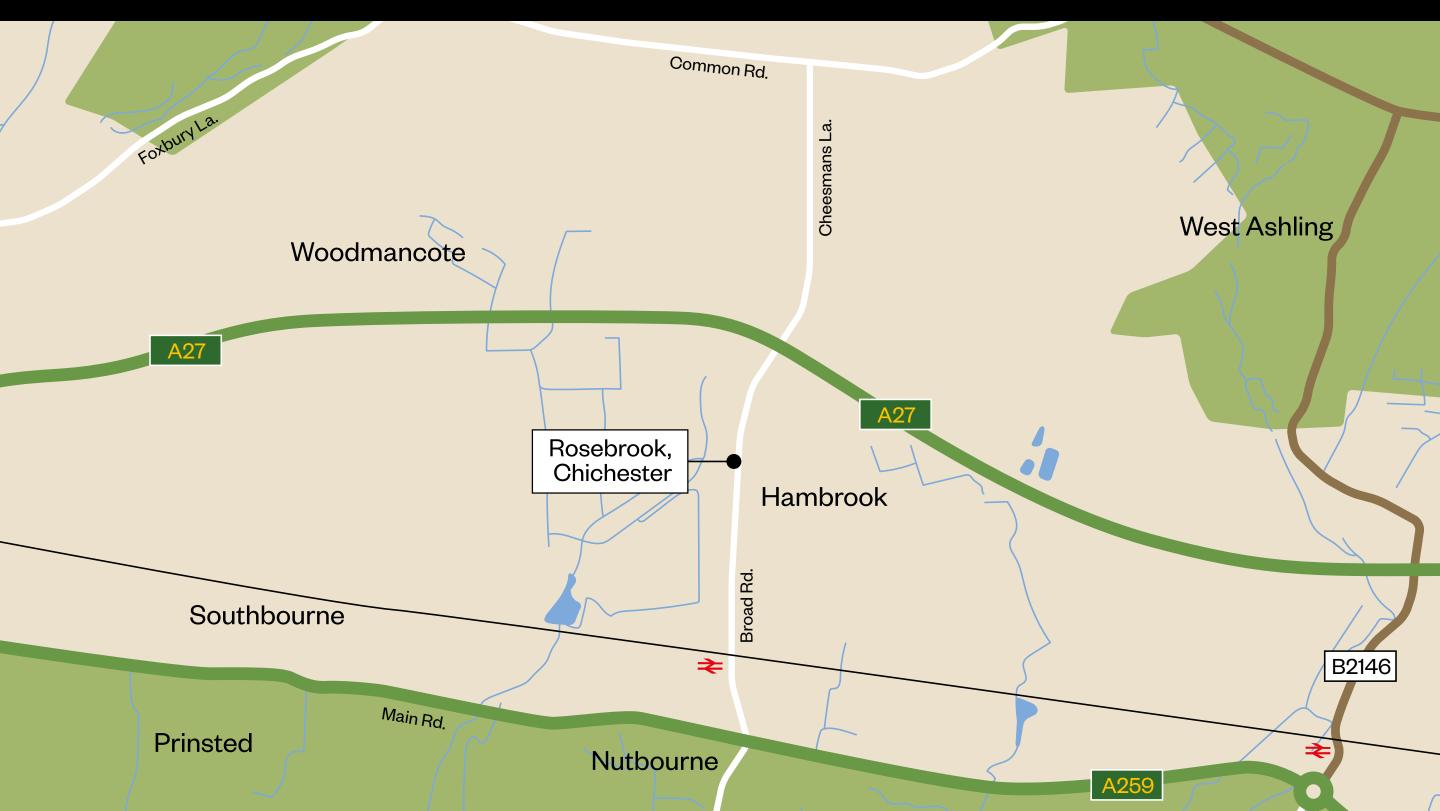

## Getting around

By foot – The local post office is only a short stroll from the development. The next village is also accessible by foot where you can find shops and local amenities.

By car – Rosebrook is conveniently local to the A27 into Chichester. Alternatively, the A27 joins the M3 which is a direct route into South West London. Central Portsmouth is just 20 minutes away.

By rail – The local station to the development is Nutbourne which gives a direct route to Portsmouth as well as Chichester.