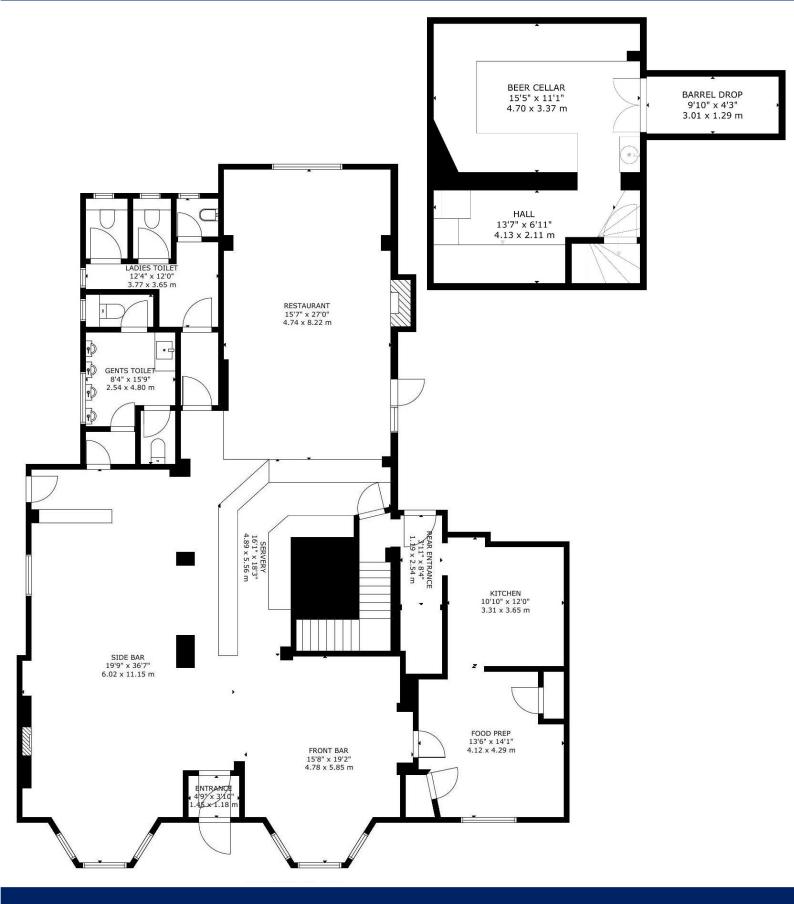

#### Accommodation

The accommodation is in need of full refurbishment, modernisation and renewal throughout. The floor plans included on pages 5 & 6 illustrate the size and layout of property.

The ground floor trading area previously comprised an interlinking bar and games room set around a central servery.

Ancillary areas included customer WC's, catering kitchen, storage areas and a basement cellar.

There is 3 bedroom accommodation on the first floor a living room, domestic kitchen, bathroom and a separate shower room.

## 0333 577 8545 info@wtscommercial.co.uk www.wtscommercial.co.uk

GROSS INTERNAL AREA TOTAL: 412 m<sup>2</sup>/4,434 sq.ft

BASEMENT: 32 m²/342 sq.ft, GROUND FLOOR: 218 m²/2,347 sq.ft, FIRST FLOOR: 162 m²/1,745 sq.ft