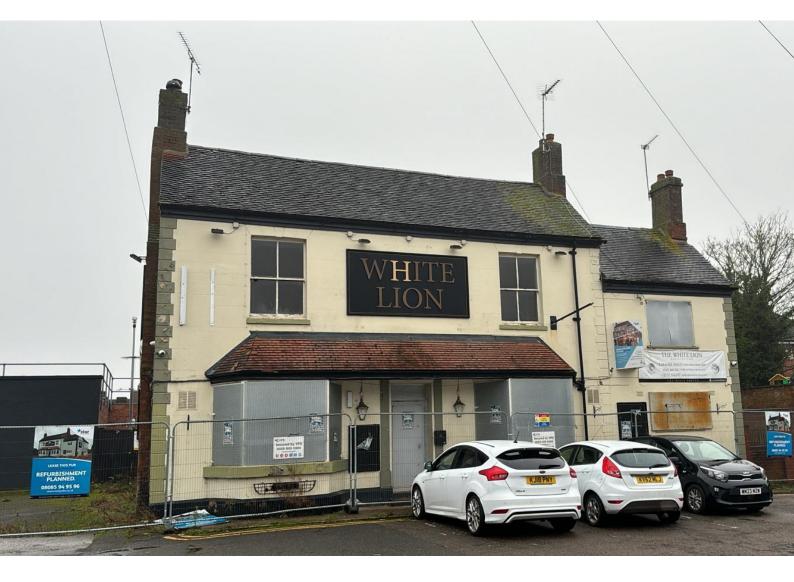

# FOR SALE FREEHOLD – GUIDE PRICE: £349,500 PLUS VAT WHITE LION, LEICESTER STREET, BULKINGTON, BEDWORTH, WARWICKSHIRE, CV12 9NQ

- Located in the centre of the popular residential village of Bulkington in Warwickshire
- Two storey detached property with good size internal and external trading accommodation
- Benefits from 4 bedroom accommodation on the first floor
- Plot size of circa 0.383 acres
- The property will appeal to local licensed operators, developers, builders and investors
- Alternate use potential, subject to obtaining the necessary consents

#### Location

The White Lion fronts Leicester Street and School Road in the centre of the large residential village of Bulkington, close to Nuneaton and Bedworth in the county of Warwickshire. There is a wide variety of nearby properties including parades of shops with flats above, Co-Op (adjacent), SPA convenience store and Post Office, cafes, licensed premises and residential dwellings.

#### **Property Description**

The White Lion is a two storey detached property of brick construction with painted elevations under a tiled roof with a later addition to the rear under a slate roof.