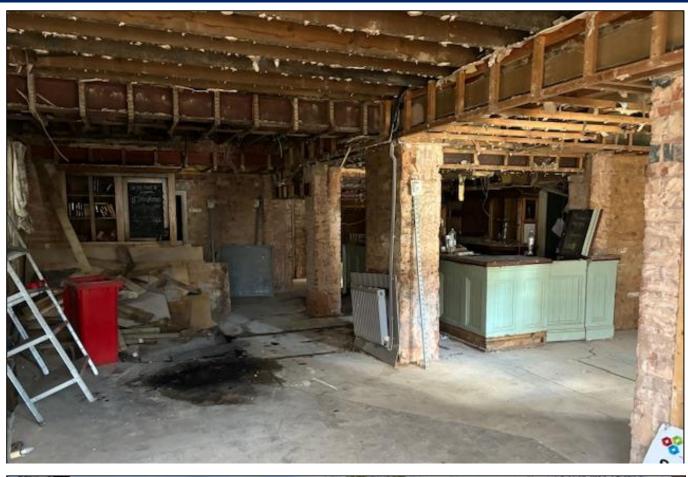

#### Accommodation

The accommodation is in need of full refurbishment, modernisation and renewal throughout. The floor plans included on pages 5 & 6 illustrate the size and layout of property.

The ground floor trading area previously comprised an interlinking bar and games room set around a central servery.

Ancillary areas included customer WC's, catering kitchen, storage areas and a basement cellar.

There is 3 bedroom accommodation on the first floor a living room, domestic kitchen, bathroom and a separate shower room.