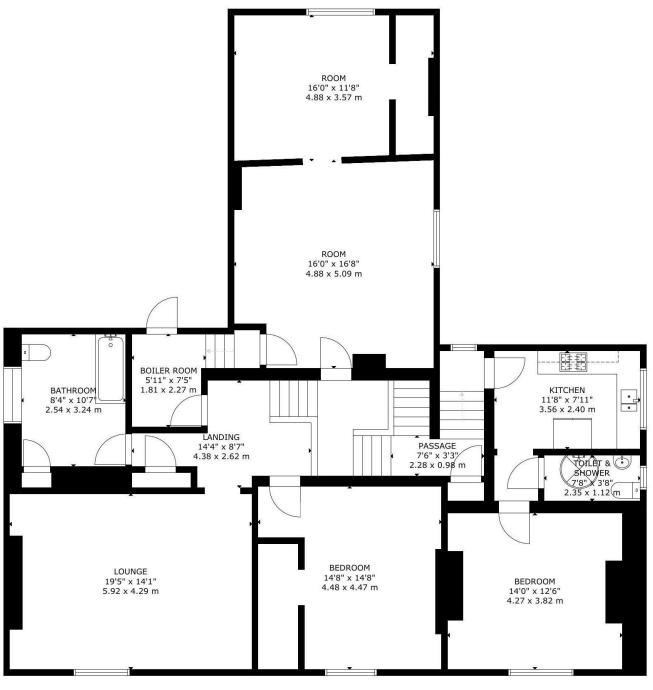

Ancillary areas included customer WC's, catering kitchen, storage areas and a basement cellar.

There is 3 bedroom accommodation on the first floor a living room, domestic kitchen, bathroom and a separate shower room.

## 0333 577 8545 info@wtscommercial.co.uk www.wtscommercial.co.uk

GROSS INTERNAL AREA TOTAL: 412 m<sup>2</sup>/4,434 sq.ft

BASEMENT: 32 m²/342 sq.ft, GROUND FLOOR: 218 m²/2,347 sq.ft, FIRST FLOOR: 162 m²/1,745 sq.ft