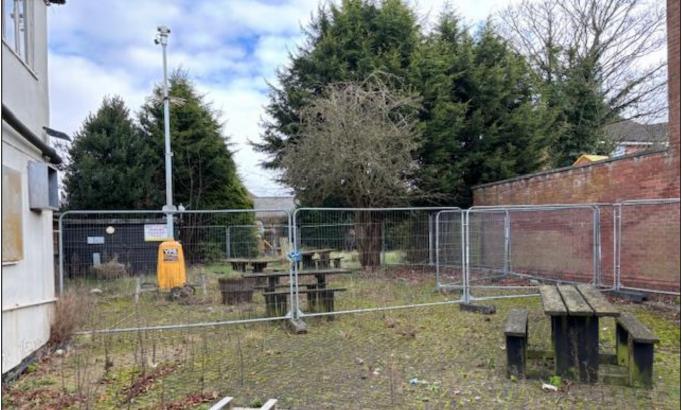

Externally there is a good sized trade patio and grass beer garden area. There is car parking for around 10 vehicles within the freehold ownership. Additional car parking is available in a free car park to the front of the pub.