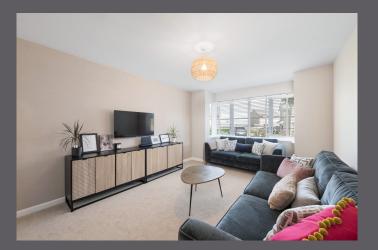

The ground floor features a welcoming entrance hall, a spacious lounge, WC, and an open-plan kitchen/dining area with French doors leading out to the rear garden. Upstairs, there are four generously sized bedrooms, two of which benefit from en-suite facilities. A well-appointed family bathroom completes the upper level. Warmth is provided by gas central heating and benefits from double-glazed windows throughout.