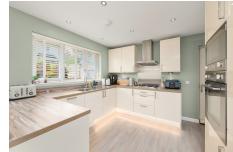

The ground floor features a welcoming entrance hall, a spacious lounge, WC, and an open-plan kitchen/dining area with French doors leading out to the rear garden. Upstairs, there are four generously sized bedrooms, two of which benefit from en-suite facilities. A well-appointed family bathroom completes the upper level. Warmth is provided by gas central heating and benefits from double-glazed windows throughout.