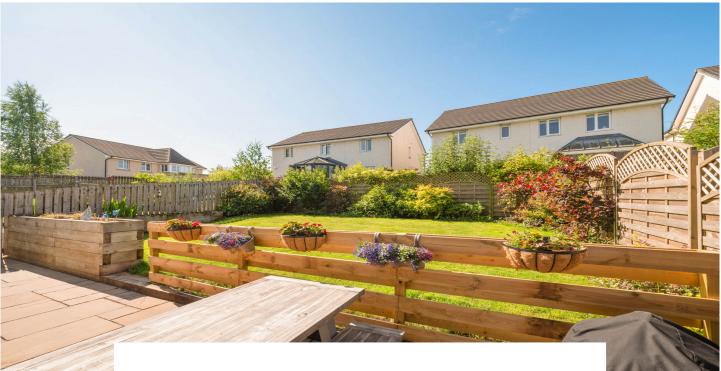

Externally, the property benefits from a Monobloc driveway, a neat lawn area, and a garage with electricity. To the rear, the beautifully maintained garden has been thoughtfully upgraded by the current owners. The garden is laid to lawn and enhanced with mature shrubbery, flower-filled planters, and a paved patio seating area†"perfect for outdoor entertaining. Fully enclosed with timber fencing, it also features an outdoor tap and gated access from both sides of the property.