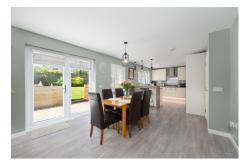

The ground floor features a welcoming entrance hall, a spacious lounge, WC, and an open-plan kitchen/dining area with French doors leading out to the rear garden. Upstairs, there are four generously sized bedrooms, two of which benefit from en-suite facilities. A well-appointed family bathroom completes the upper level. Warmth is provided by gas central heating and benefits from double-glazed windows throughout.