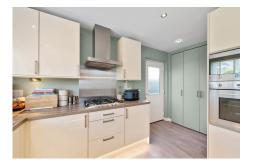

The ground floor features a welcoming entrance hall, a spacious lounge, WC, and an open-plan kitchen/dining area with French doors leading out to the rear garden. Upstairs, there are four generously sized bedrooms, two of which benefit from en-suite facilities. A well-appointed family bathroom completes the upper level. Warmth is provided by gas central heating and benefits from double-glazed windows throughout.