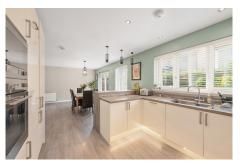

The ground floor features a welcoming entrance hall, a spacious lounge, WC, and an open-plan kitchen/dining area with French doors leading out to the rear garden. Upstairs, there are four generously sized bedrooms, two of which benefit from en-suite facilities. A well-appointed family bathroom completes the upper level. Warmth is provided by gas central heating and benefits from double-glazed windows throughout.