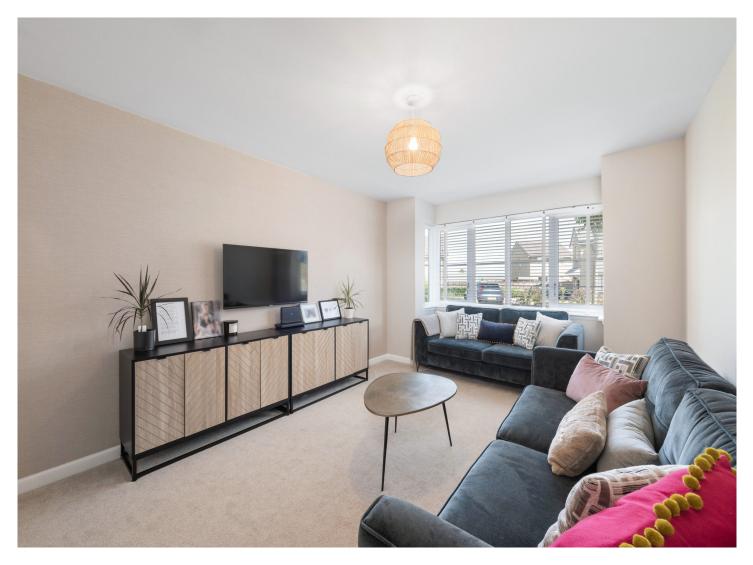

The ground floor features a welcoming entrance hall, a spacious lounge, WC, and an open-plan kitchen/dining area with French doors leading out to the rear garden. Upstairs, there are four generously sized bedrooms, two of which benefit from en-suite facilities. A well-appointed family bathroom completes the upper level. Warmth is provided by gas central heating and benefits from double-glazed windows throughout.