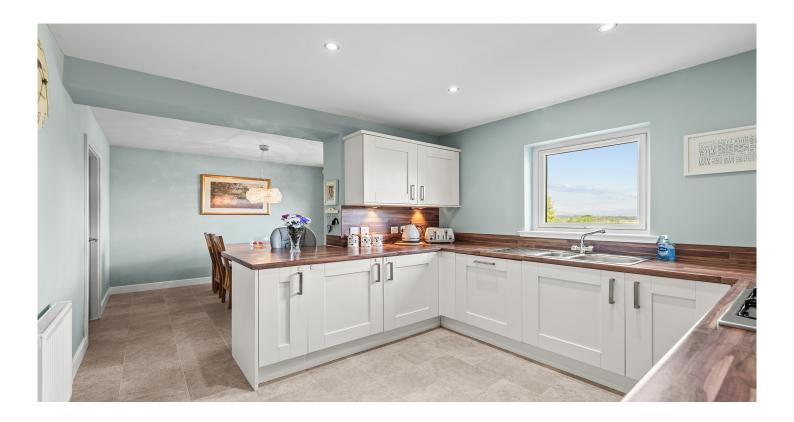

Accommodation is formed over two levels and comprises: welcoming and bright entrance hall, front facing lounge, modern kitchen/dining area, dining room currently utilised as a playroom with sliding patio doors, WC and a convenient utility room. Carpeted stairs from the hallway lead to the upper landing where there are four generous double bedrooms with the principle benefitting from en-suite facilities and a contemporary family bathroom completes this level. The windows are double glazed, and warmth is provided by gas central heating.