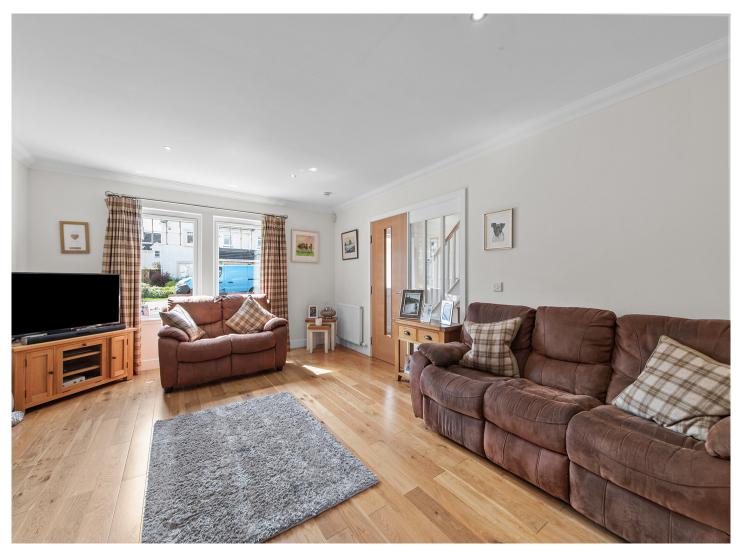

Accommodation is formed over two levels and comprises: welcoming and bright entrance hall, front facing lounge, modern kitchen/dining area, dining room currently utilised as a playroom with sliding patio doors, WC and a convenient utility room. Carpeted stairs from the hallway lead to the upper landing where there are four generous double bedrooms with the principle benefitting from en-suite facilities and a contemporary family bathroom completes this level. The windows are double glazed, and warmth is provided by gas central heating.