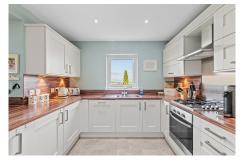

Accommodation is formed over two levels and comprises: welcoming and bright entrance hall, front facing lounge, modern kitchen/dining area, dining room currently utilised as a playroom with sliding patio doors, WC and a convenient utility room. Carpeted stairs from the hallway lead to the upper landing where there are four generous double bedrooms with the principle benefitting from en-suite facilities and a contemporary family bathroom completes this level. The windows are double glazed, and warmth is provided by gas central heating.