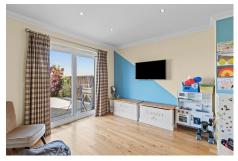

Accommodation is formed over two levels and comprises: welcoming and bright entrance hall, front facing lounge, modern kitchen/dining area, dining room currently utilised as a playroom with sliding patio doors, WC and a convenient utility room. Carpeted stairs from the hallway lead to the upper landing where there are four generous double bedrooms with the principle benefitting from en-suite facilities and a contemporary family bathroom completes this level. The windows are double glazed, and warmth is provided by gas central heating.