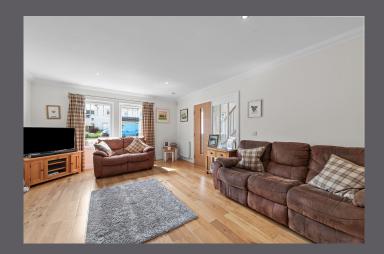

Accommodation is formed over two levels and comprises: welcoming and bright entrance hall, front facing lounge, modern kitchen/dining area, dining room currently utilised as a playroom with sliding patio doors, WC and a convenient utility room. Carpeted stairs from the hallway lead to the upper landing where there are four generous double bedrooms with the principle benefitting from en-suite facilities and a contemporary family bathroom completes this level. The windows are double glazed, and warmth is provided by gas central heating.