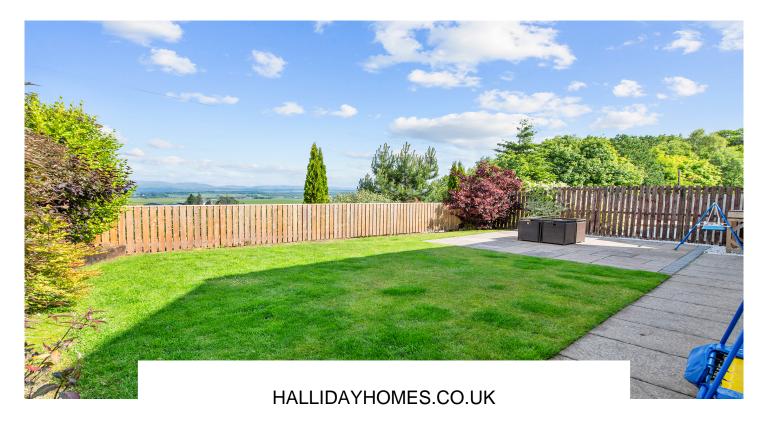

Externally, the property benefits from gardens to the front and rear. To the front there is a double mono-blocked driveway for parking and garage equipped with light and power. To the rear, is an impressive fully enclosed garden with spectacular views to the open countryside. The garden is laid to lawn with a boundary of shrubbery and slabbed patio area for dining and entertaining.