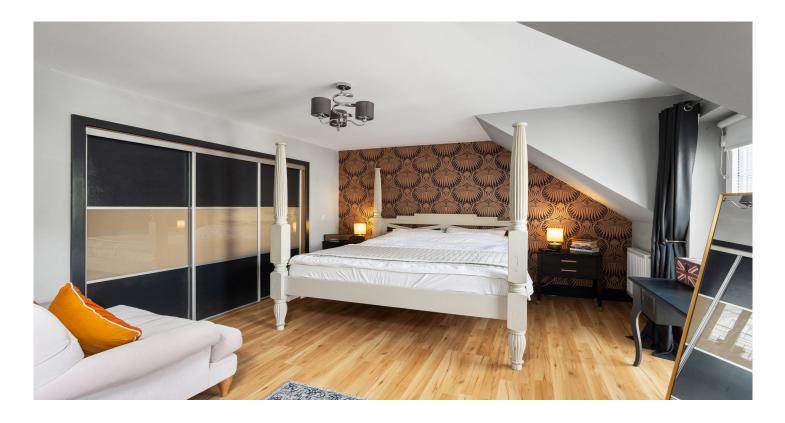

This stylish home has been modernised and upgraded by the current owner to an excellent standard and includes a stunning new kitchen with integrated appliances of electric hob, oven, grill, dishwasher and fridge freezer, there is also a Quooker tap. Hardwood flooring and doors, quality kitchen, bathroom and en-suite fittings, warmth is provided by a gas fired central heating system and double glazing is installed.

The ground floor comprises: entrance hall with storage cupboard, spacious lounge, kitchen/dining, utility room, WC and a dining/family room. On the upper floor are five double bedrooms of which two have en-suite facilities, and the family bathroom completes the accommodation.