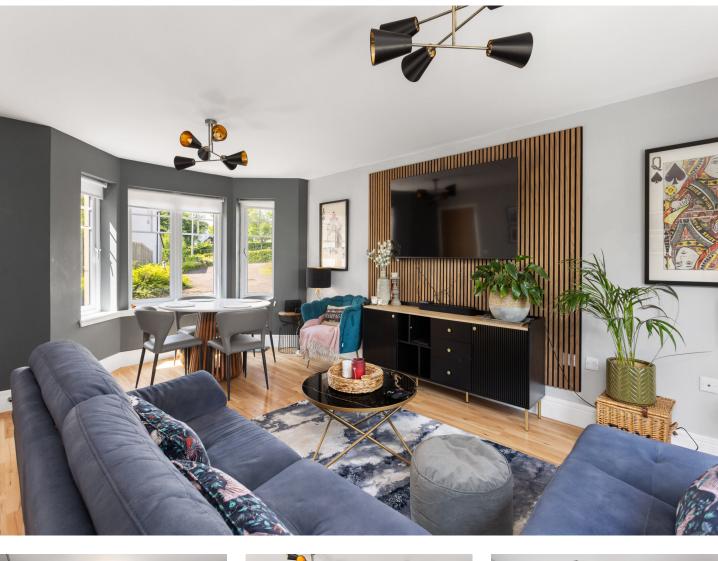

This stylish home has been modernised and upgraded by the current owner to an excellent standard and includes a stunning new kitchen with integrated appliances of electric hob, oven, grill, dishwasher and fridge freezer, there is also a Quooker tap. Hardwood flooring and doors, quality kitchen, bathroom and en-suite fittings, warmth is provided by a gas fired central heating system and double glazing is installed.

The ground floor comprises: entrance hall with storage cupboard, spacious lounge, kitchen/dining, utility room, WC and a dining/family room. On the upper floor are five double bedrooms of which two have en-suite facilities, and the family bathroom completes the accommodation.