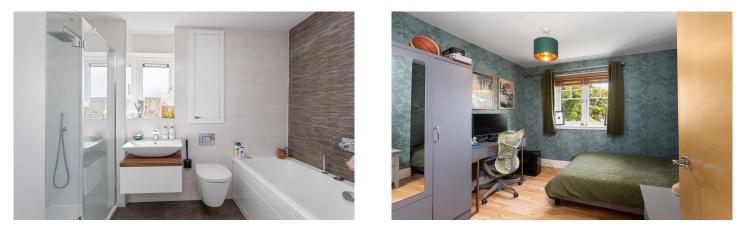

This stylish home has been modernised and upgraded by the current owner to an excellent standard and includes a stunning new kitchen with integrated appliances of electric hob, oven, grill, dishwasher and fridge freezer, there is also a Quooker tap. Hardwood flooring and doors, quality kitchen, bathroom and en-suite fittings, warmth is provided by a gas fired central heating system and double glazing is installed.

The ground floor comprises: entrance hall with storage cupboard, spacious lounge, kitchen/dining, utility room, WC and a dining/family room. On the upper floor are five double bedrooms of which two have en-suite facilities, and the family bathroom completes the accommodation.