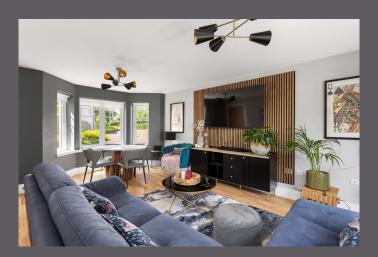

The ground floor comprises: entrance hall with storage cupboard, spacious lounge, kitchen/dining, utility room, WC and a dining/family room. On the upper floor are five double bedrooms of which two have en-suite facilities, and the family bathroom completes the accommodation.