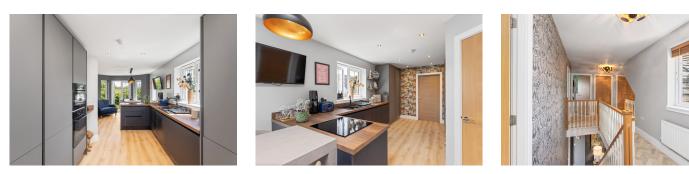

This stylish home has been modernised and upgraded by the current owner to an excellent standard and includes a stunning new kitchen with integrated appliances of electric hob, oven, grill, dishwasher and fridge freezer, there is also a Quooker tap. Hardwood flooring and doors, quality kitchen, bathroom and en-suite fittings, warmth is provided by a gas fired central heating system and double glazing is installed.

The ground floor comprises: entrance hall with storage cupboard, spacious lounge, kitchen/dining, utility room, WC and a dining/family room. On the upper floor are five double bedrooms of which two have en-suite facilities, and the family bathroom completes the accommodation.