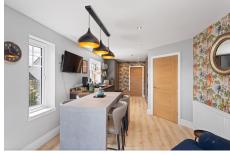

This stylish home has been modernised and upgraded by the current owner to an excellent standard and includes a stunning new kitchen with integrated appliances of electric hob, oven, grill, dishwasher and fridge freezer, there is also a Quooker tap. Hardwood flooring and doors, quality kitchen, bathroom and en-suite fittings, warmth is provided by a gas fired central heating system and double glazing is installed.

The ground floor comprises: entrance hall with storage cupboard, spacious lounge, kitchen/dining, utility room, WC and a dining/family room. On the upper floor are five double bedrooms of which two have en-suite facilities, and the family bathroom completes the accommodation.