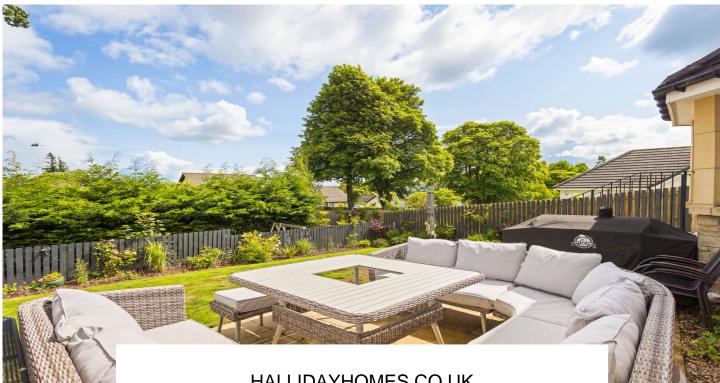

Externally to the rear, the property sits within well maintained, mature, garden grounds which are fenced in, mainly laid with lawn, patio area and external water tap. The garden enjoys a high degree of privacy. To the front is an attached double garage with light and power and a monobloc drive for ample parking.