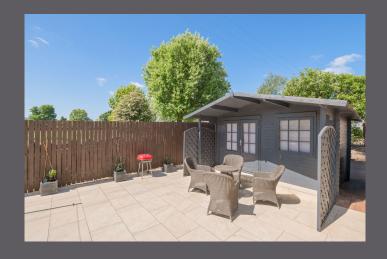

Internally the versatile and beautifully appointed accommodation comprises on the ground floor of entrance/utility porch, stylish modern breakfasting kitchen with integrated appliances and storage cupboard, hallway with 2 storage cupboards, lovely lounge with picture window to front, downstairs double bedroom, bathroom and an impressive conservatory which has patio doors leading to a superb composite deck with glass balustrade and stunning open views. Upstairs there are 2 further double bedrooms, both with storage, and a modern tiled shower room. All rooms are impeccably presented complimented by quality fitted flooring. Specification is to an excellent standard including quality kitchen, bathroom and shower room fittings, warmth is provided by a gas fired central heating system and double glazing is installed.