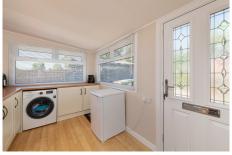

Internally the versatile and beautifully appointed accommodation comprises on the ground floor of entrance/utility porch, stylish modern breakfasting kitchen with integrated appliances and storage cupboard, hallway with 2 storage cupboards, lovely lounge with picture window to front, downstairs double bedroom, bathroom and an impressive conservatory which has patio doors leading to a superb composite deck with glass balustrade and stunning open views. Upstairs there are 2 further double bedrooms, both with storage, and a modern tiled shower room. All rooms are impeccably presented complimented by quality fitted flooring. Specification is to an excellent standard including quality kitchen, bathroom and shower room fittings, warmth is provided by a gas fired central heating system and double glazing is installed.