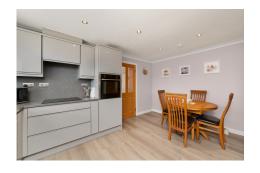

Internally the versatile and beautifully appointed accommodation comprises on the ground floor of entrance/utility porch, stylish modern breakfasting kitchen with integrated appliances and storage cupboard, hallway with 2 storage cupboards, lovely lounge with picture window to front, downstairs double bedroom, bathroom and an impressive conservatory which has patio doors leading to a superb composite deck with glass balustrade and stunning open views. Upstairs there are 2 further double bedrooms, both with storage, and a modern tiled shower room. All rooms are impeccably presented complimented by quality fitted flooring. Specification is to an excellent standard including quality kitchen, bathroom and shower room fittings, warmth is provided by a gas fired central heating system and double glazing is installed.