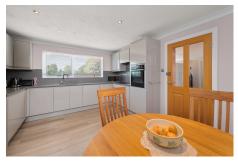

Internally the versatile and beautifully appointed accommodation comprises on the ground floor of entrance/utility porch, stylish modern breakfasting kitchen with integrated appliances and storage cupboard, hallway with 2 storage cupboards, lovely lounge with picture window to front, downstairs double bedroom, bathroom and an impressive conservatory which has patio doors leading to a superb composite deck with glass balustrade and stunning open views. Upstairs there are 2 further double bedrooms, both with storage, and a modern tiled shower room. All rooms are impeccably presented complimented by quality fitted flooring. Specification is to an excellent standard including quality kitchen, bathroom and shower room fittings, warmth is provided by a gas fired central heating system and double glazing is installed.