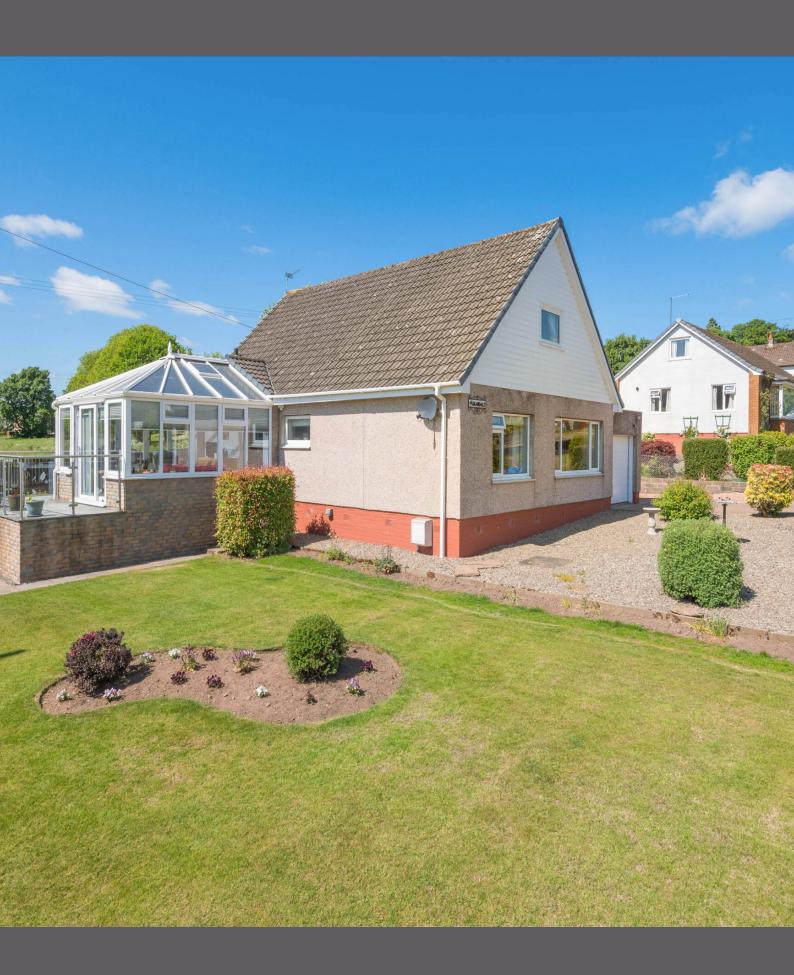

## Arrandale Cloan Drive

An impeccably maintained and presented 3 bedroom detached chalet villa with conservatory and detached garage, set amidst beautifully presented garden grounds and benefitting from stunning open hill views. Cloan Drive is a popular and rarely available location made up of varied property styles and is conveniently placed for all amenities.

Internally the versatile and beautifully appointed accommodation comprises on the ground floor of entrance/utility porch, stylish modern breakfasting kitchen with integrated appliances and storage cupboard, hallway with 2 storage cupboards, lovely lounge with picture window to front, downstairs double bedroom, bathroom and an impressive conservatory which has patio doors leading to a superb composite deck with glass balustrade and stunning open views. Upstairs there are 2 further double bedrooms, both with storage, and a modern tiled shower room. All rooms are impeccably presented complimented by quality fitted flooring. Specification is to an excellent standard including quality kitchen, bathroom and shower room fittings, warmth is provided by a gas fired central heating system and double glazing is installed.