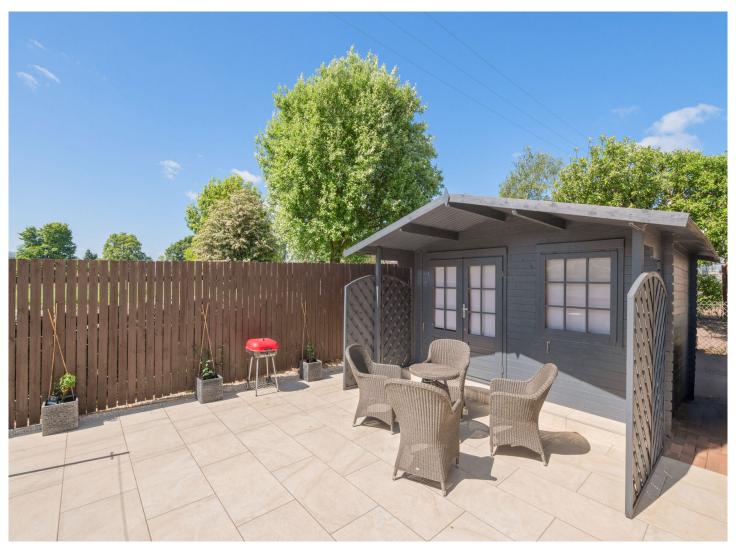

Internally the versatile and beautifully appointed accommodation comprises on the ground floor of entrance/utility porch, stylish modern breakfasting kitchen with integrated appliances and storage cupboard, hallway with 2 storage cupboards, lovely lounge with picture window to front, downstairs double bedroom, bathroom and an impressive conservatory which has patio doors leading to a superb composite deck with glass balustrade and stunning open views. Upstairs there are 2 further double bedrooms, both with storage, and a modern tiled shower room. All rooms are impeccably presented complimented by quality fitted flooring. Specification is to an excellent standard including quality kitchen, bathroom and shower room fittings, warmth is provided by a gas fired central heating system and double glazing is installed.