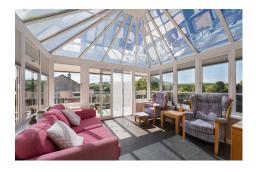

Internally the versatile and beautifully appointed accommodation comprises on the ground floor of entrance/utility porch, stylish modern breakfasting kitchen with integrated appliances and storage cupboard, hallway with 2 storage cupboards, lovely lounge with picture window to front, downstairs double bedroom, bathroom and an impressive conservatory which has patio doors leading to a superb composite deck with glass balustrade and stunning open views. Upstairs there are 2 further double bedrooms, both with storage, and a modern tiled shower room. All rooms are impeccably presented complimented by quality fitted flooring. Specification is to an excellent standard including quality kitchen, bathroom and shower room fittings, warmth is provided by a gas fired central heating system and double glazing is installed.