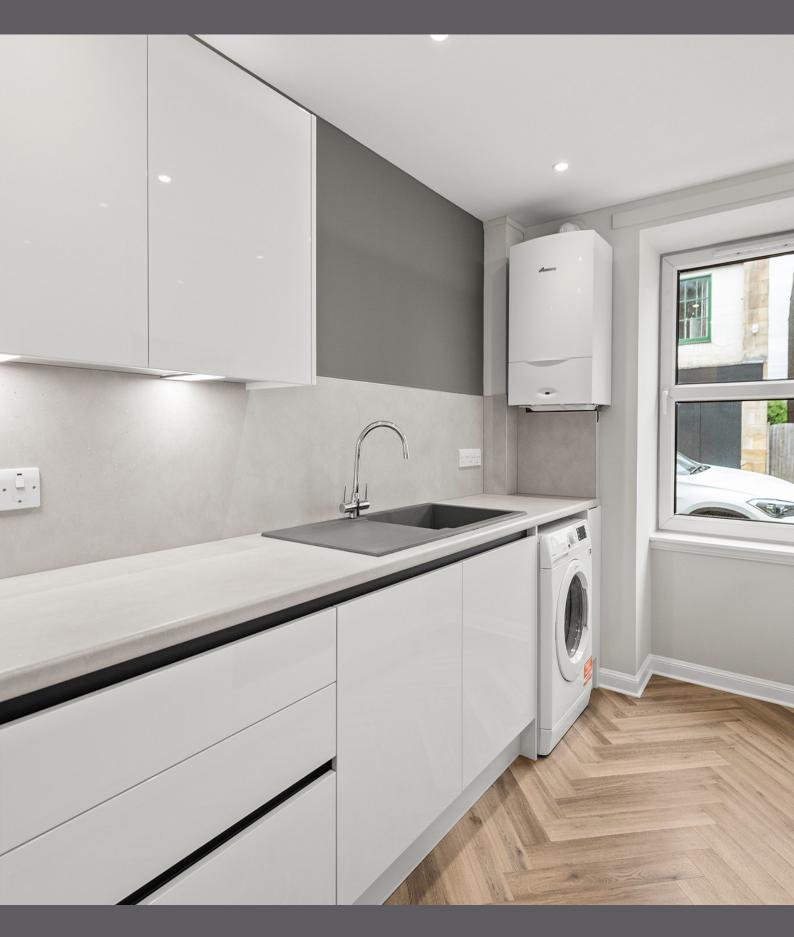

Internally, the beautiful and well-proportioned living accommodation comprises; entrance hall, lounge, beautiful newly fitted kitchen, two double bedrooms both with walk in storage cupboards and a newly fitted shower room. Specification is to an excellent standard and rooms are tastefully presented with fresh neutral décor, USB sockets and complimented by quality, newly fitted floor coverings throughout. Warmth is provided by a gas fired central heating system and double glazing is installed.