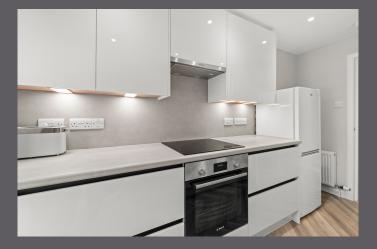

Internally, the beautiful and well-proportioned living accommodation comprises; entrance hall, lounge, beautiful newly fitted kitchen, two double bedrooms both with walk in storage cupboards and a newly fitted shower room. Specification is to an excellent standard and rooms are tastefully presented with fresh neutral décor, USB sockets and complimented by quality, newly fitted floor coverings throughout. Warmth is provided by a gas fired central heating system and double glazing is installed.