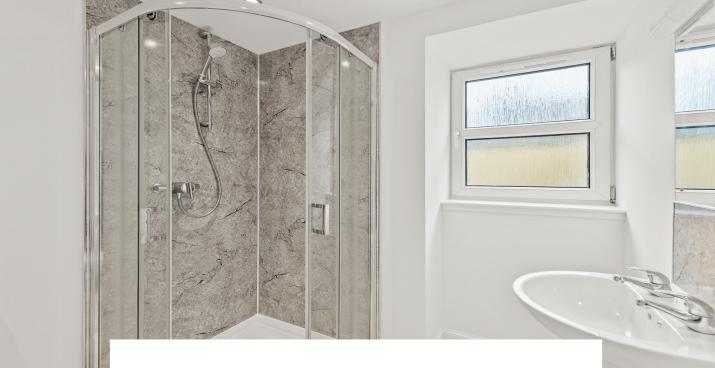

Internally, the beautiful and well-proportioned living accommodation comprises; entrance hall, lounge, beautiful newly fitted kitchen, two double bedrooms both with walk in storage cupboards and a newly fitted shower room. Specification is to an excellent standard and rooms are tastefully presented with fresh neutral décor, USB sockets and complimented by quality, newly fitted floor coverings throughout. Warmth is provided by a gas fired central heating system and double glazing is installed.