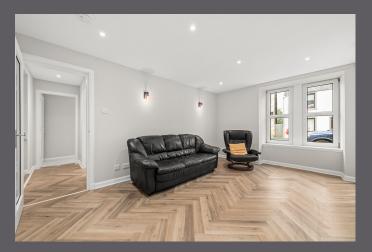

Internally, the beautiful and well-proportioned living accommodation comprises; entrance hall, lounge, beautiful newly fitted kitchen, two double bedrooms both with walk in storage cupboards and a newly fitted shower room. Specification is to an excellent standard and rooms are tastefully presented with fresh neutral décor, USB sockets and complimented by quality, newly fitted floor coverings throughout. Warmth is provided by a gas fired central heating system and double glazing is installed.