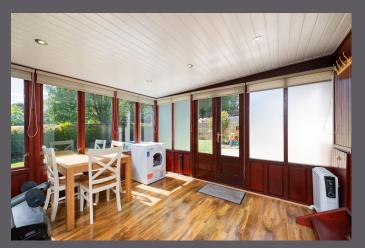

Internally, the versatile and well-proportioned living accommodation has been modernised and upgraded by the current owners and comprises of reception hall with a handy storage cupboard off, a lovey bright lounge open plan to dining room, large sun room/conservatory which gives access to the rear garden, lovely bright fitted kitchen with integrated appliances, dual aspect principle bedroom with fully tiled en-suite shower room, 2 further bedrooms and family bathroom with free-standing roll top bath and separate walk-in shower. All rooms are beautifully presented with fresh tasteful décor, complimented by quality fitted floor coverings which are included in the sale. Specification is to an excellent standard and includes quality kitchen, bathroom and en-suite fittings, warmth is provided by a gas fired central heating system and double glazing is installed.