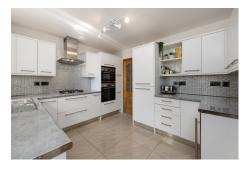

Internally, the versatile and well-proportioned living accommodation has been modernised and upgraded by the current owners and comprises of reception hall with a handy storage cupboard off, a lovey bright lounge open plan to dining room, large sun room/conservatory which gives access to the rear garden, lovely bright fitted kitchen with integrated appliances, dual aspect principle bedroom with fully tiled en-suite shower room, 2 further bedrooms and family bathroom with free-standing roll top bath and separate walk-in shower. All rooms are beautifully presented with fresh tasteful décor, complimented by quality fitted floor coverings which are included in the sale. Specification is to an excellent standard and includes quality kitchen, bathroom and en-suite fittings, warmth is provided by a gas fired central heating system and double glazing is installed.