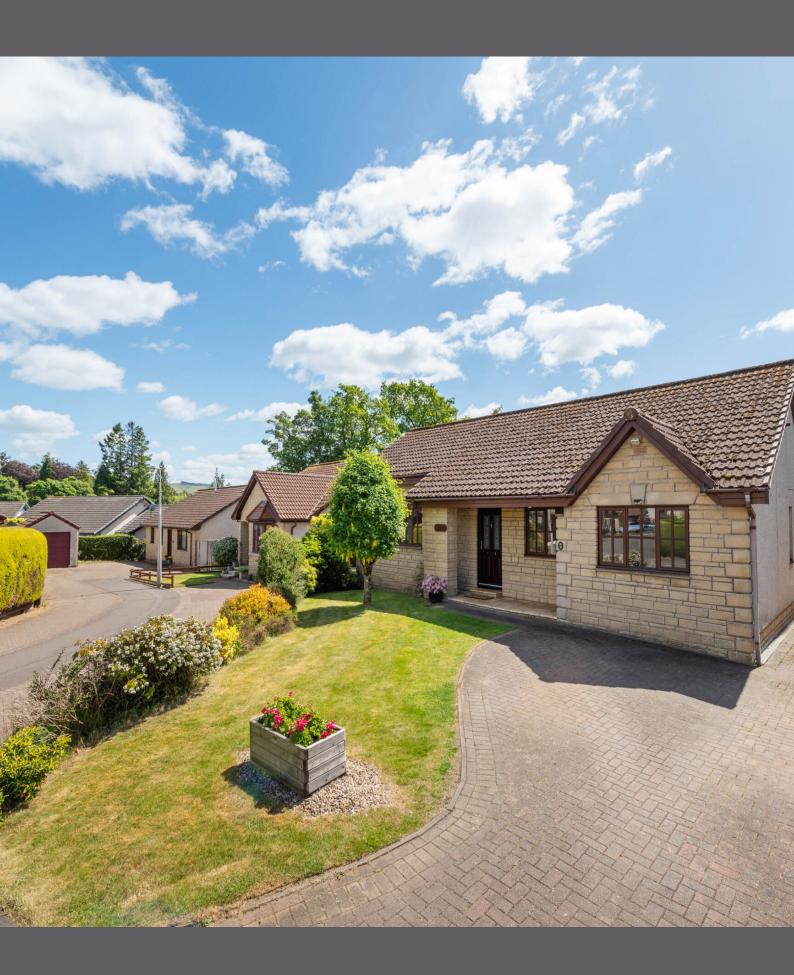

## 20 Glenorchil Crescent

An outstanding, and rarely available 3 bedroom detached bungalow, enjoying a fine and enviable south facing plot position, within a highly desirable locale. Glenorchil Crescent is an extremely sought-after residential area made up of varied property styles and is conveniently placed for all local amenities.

Surrounding the property are neat, mature and beautifully established garden grounds. The front garden is laid to lawn with peripheral borders and a monoblock driveway permits ample off-street parking. The sizable rear garden is south facing and enjoys a high degree of privacy being bounded by hedging and timber fencing. There is a lawned area and an impressive, slabbed patio which is an ideal place to sit and enjoy the sunshine.