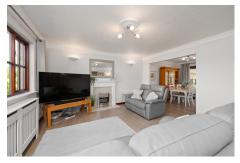

Internally, the versatile and well-proportioned living accommodation has been modernised and upgraded by the current owners and comprises of reception hall with a handy storage cupboard off, a lovey bright lounge open plan to dining room, large sun room/conservatory which gives access to the rear garden, lovely bright fitted kitchen with integrated appliances, dual aspect principle bedroom with fully tiled en-suite shower room, 2 further bedrooms and family bathroom with free-standing roll top bath and separate walk-in shower. All rooms are beautifully presented with fresh tasteful décor, complimented by quality fitted floor coverings which are included in the sale. Specification is to an excellent standard and includes quality kitchen, bathroom and en-suite fittings, warmth is provided by a gas fired central heating system and double glazing is installed.