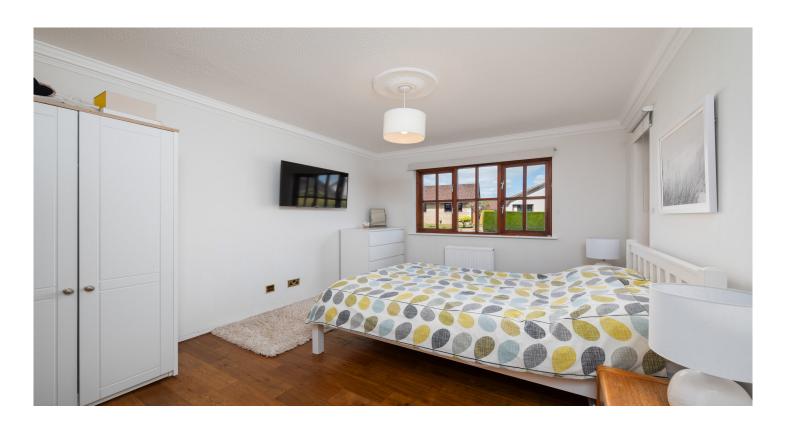

Internally, the versatile and well-proportioned living accommodation has been modernised and upgraded by the current owners and comprises of reception hall with a handy storage cupboard off, a lovey bright lounge open plan to dining room, large sun room/conservatory which gives access to the rear garden, lovely bright fitted kitchen with integrated appliances, dual aspect principle bedroom with fully tiled en-suite shower room, 2 further bedrooms and family bathroom with free-standing roll top bath and separate walk-in shower. All rooms are beautifully presented with fresh tasteful décor, complimented by quality fitted floor coverings which are included in the sale. Specification is to an excellent standard and includes quality kitchen, bathroom and en-suite fittings, warmth is provided by a gas fired central heating system and double glazing is installed.