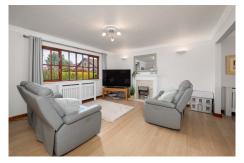

Internally, the versatile and well-proportioned living accommodation has been modernised and upgraded by the current owners and comprises of reception hall with a handy storage cupboard off, a lovey bright lounge open plan to dining room, large sun room/conservatory which gives access to the rear garden, lovely bright fitted kitchen with integrated appliances, dual aspect principle bedroom with fully tiled en-suite shower room, 2 further bedrooms and family bathroom with free-standing roll top bath and separate walk-in shower. All rooms are beautifully presented with fresh tasteful décor, complimented by quality fitted floor coverings which are included in the sale. Specification is to an excellent standard and includes quality kitchen, bathroom and en-suite fittings, warmth is provided by a gas fired central heating system and double glazing is installed.