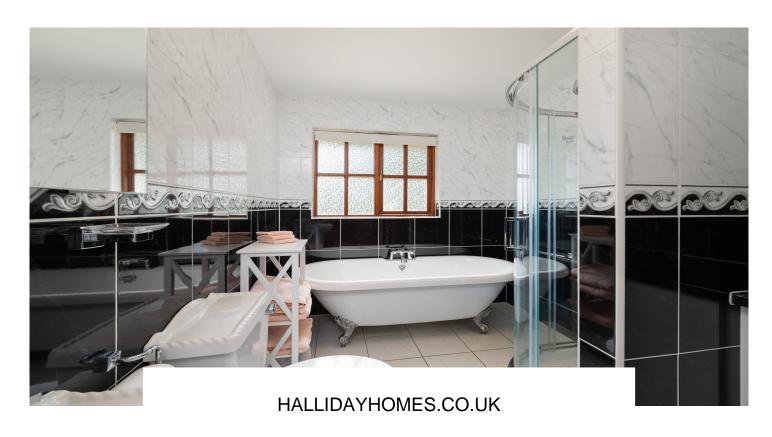

Internally, the versatile and well-proportioned living accommodation has been modernised and upgraded by the current owners and comprises of reception hall with a handy storage cupboard off, a lovey bright lounge open plan to dining room, large sun room/conservatory which gives access to the rear garden, lovely bright fitted kitchen with integrated appliances, dual aspect principle bedroom with fully tiled en-suite shower room, 2 further bedrooms and family bathroom with free-standing roll top bath and separate walk-in shower. All rooms are beautifully presented with fresh tasteful décor, complimented by quality fitted floor coverings which are included in the sale. Specification is to an excellent standard and includes quality kitchen, bathroom and en-suite fittings, warmth is provided by a gas fired central heating system and double glazing is installed.