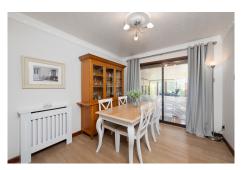

Internally, the versatile and well-proportioned living accommodation has been modernised and upgraded by the current owners and comprises of reception hall with a handy storage cupboard off, a lovey bright lounge open plan to dining room, large sun room/conservatory which gives access to the rear garden, lovely bright fitted kitchen with integrated appliances, dual aspect principle bedroom with fully tiled en-suite shower room, 2 further bedrooms and family bathroom with free-standing roll top bath and separate walk-in shower. All rooms are beautifully presented with fresh tasteful décor, complimented by quality fitted floor coverings which are included in the sale. Specification is to an excellent standard and includes quality kitchen, bathroom and en-suite fittings, warmth is provided by a gas fired central heating system and double glazing is installed.