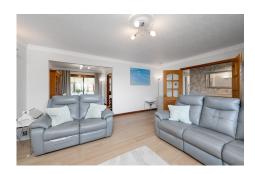

Internally, the versatile and well-proportioned living accommodation has been modernised and upgraded by the current owners and comprises of reception hall with a handy storage cupboard off, a lovey bright lounge open plan to dining room, large sun room/conservatory which gives access to the rear garden, lovely bright fitted kitchen with integrated appliances, dual aspect principle bedroom with fully tiled en-suite shower room, 2 further bedrooms and family bathroom with free-standing roll top bath and separate walk-in shower. All rooms are beautifully presented with fresh tasteful décor, complimented by quality fitted floor coverings which are included in the sale. Specification is to an excellent standard and includes quality kitchen, bathroom and en-suite fittings, warmth is provided by a gas fired central heating system and double glazing is installed.