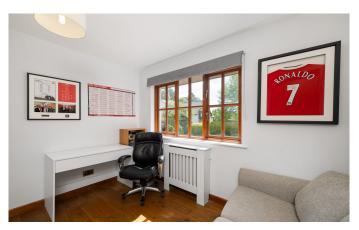

Internally, the versatile and well-proportioned living accommodation has been modernised and upgraded by the current owners and comprises of reception hall with a handy storage cupboard off, a lovey bright lounge open plan to dining room, large sun room/conservatory which gives access to the rear garden, lovely bright fitted kitchen with integrated appliances, dual aspect principle bedroom with fully tiled en-suite shower room, 2 further bedrooms and family bathroom with free-standing roll top bath and separate walk-in shower. All rooms are beautifully presented with fresh tasteful décor, complimented by quality fitted floor coverings which are included in the sale. Specification is to an excellent standard and includes quality kitchen, bathroom and en-suite fittings, warmth is provided by a gas fired central heating system and double glazing is installed.