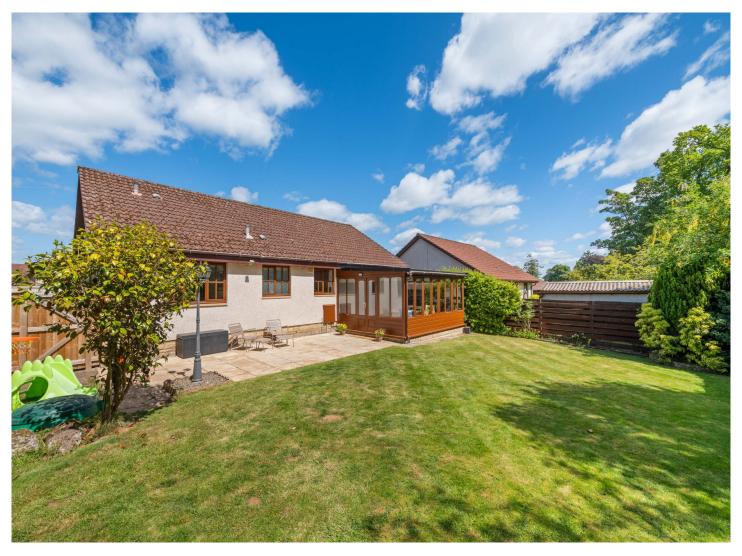

Surrounding the property are neat, mature and beautifully established garden grounds. The front garden is laid to lawn with peripheral borders and a monoblock driveway permits ample off-street parking. The sizable rear garden is south facing and enjoys a high degree of privacy being bounded by hedging and timber fencing. There is a lawned area and an impressive, slabbed patio which is an ideal place to sit and enjoy the sunshine.