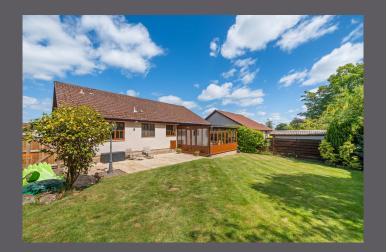

Surrounding the property are neat, mature and beautifully established garden grounds. The front garden is laid to lawn with peripheral borders and a monoblock driveway permits ample off-street parking. The sizable rear garden is south facing and enjoys a high degree of privacy being bounded by hedging and timber fencing. There is a lawned area and an impressive, slabbed patio which is an ideal place to sit and enjoy the sunshine.