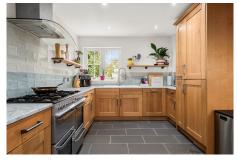

Internally, the well-proportioned living accommodation comprises of entrance hallway, stunning bright lounge with triple aspect and French Doors leading to the outside decking, impressive open plan kitchen/diner, large utility room and downstairs shower room. Upstairs there is a stylish principle bedroom with Juliet style balcony, 2 further double bedrooms and an impressive, fully tiled bathroom with over-bath shower. All rooms are tastefully presented with fresh neutral decor, complimented by quality, fitted floor coverings which are included in the sale. Specification is to an excellent standard with quality kitchen, bathroom and shower room fittings, warmth is provided by an oil fired central heating system and double glazing is installed.