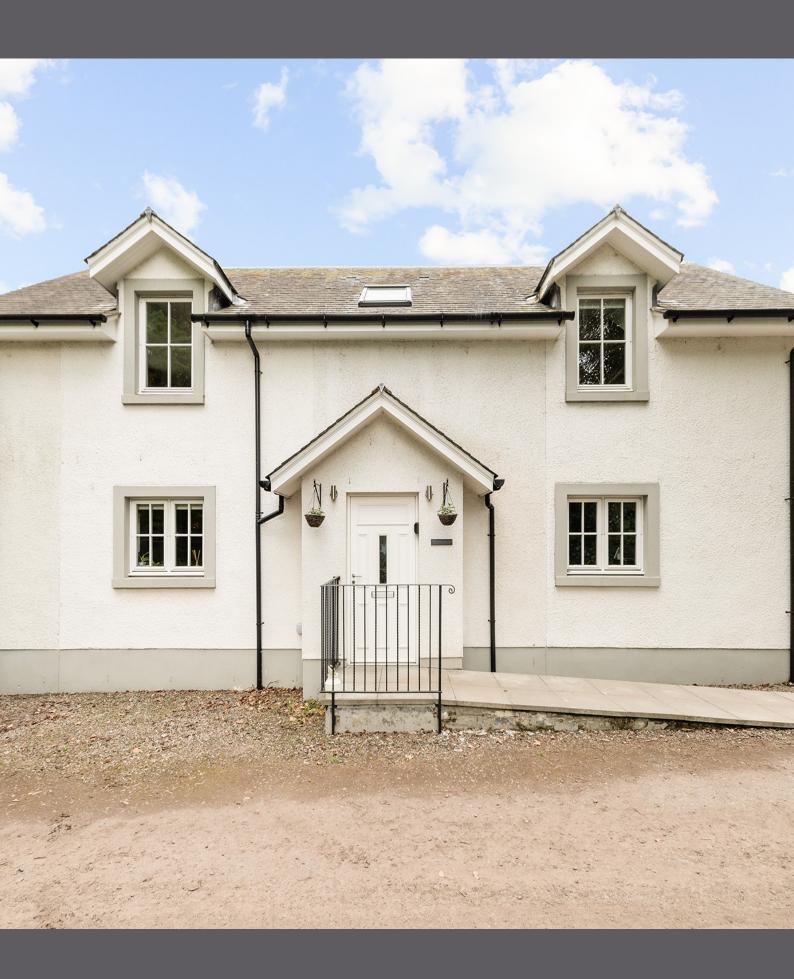

## Bramblebank Glebe Road

A modern and superbly presented detached villa of genuine charm and character which enjoys a unique and idyllic setting within the sought after village of Muthill. The property benefits from wonderful countryside views and is conveniently placed for all local amenities.

Internally, the well-proportioned living accommodation comprises of entrance hallway, stunning bright lounge with triple aspect and French Doors leading to the outside decking, impressive open plan kitchen/diner, large utility room and downstairs shower room. Upstairs there is a stylish principle bedroom with Juliet style balcony, 2 further double bedrooms and an impressive, fully tiled bathroom with over-bath shower. All rooms are tastefully presented with fresh neutral decor, complimented by quality, fitted floor coverings which are included in the sale. Specification is to an excellent standard with quality kitchen, bathroom and shower room fittings, warmth is provided by an oil fired central heating system and double glazing is installed.