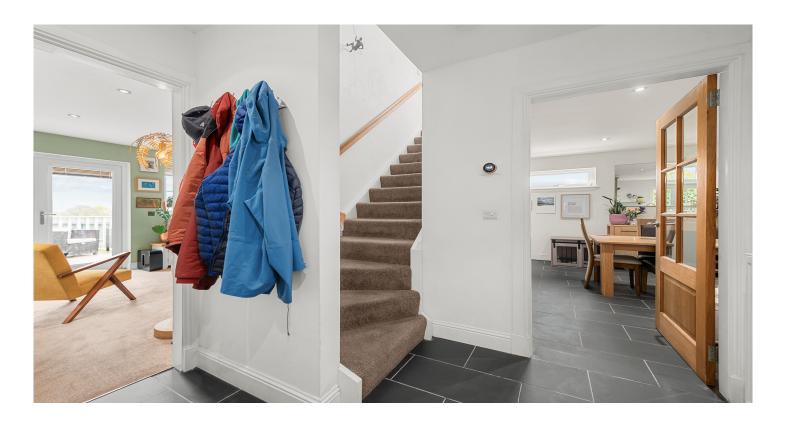

Internally, the well-proportioned living accommodation comprises of entrance hallway, stunning bright lounge with triple aspect and French Doors leading to the outside decking, impressive open plan kitchen/diner, large utility room and downstairs shower room. Upstairs there is a stylish principle bedroom with Juliet style balcony, 2 further double bedrooms and an impressive, fully tiled bathroom with over-bath shower. All rooms are tastefully presented with fresh neutral decor, complimented by quality, fitted floor coverings which are included in the sale. Specification is to an excellent standard with quality kitchen, bathroom and shower room fittings, warmth is provided by an oil fired central heating system and double glazing is installed.