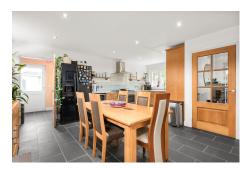

Internally, the well-proportioned living accommodation comprises of entrance hallway, stunning bright lounge with triple aspect and French Doors leading to the outside decking, impressive open plan kitchen/diner, large utility room and downstairs shower room. Upstairs there is a stylish principle bedroom with Juliet style balcony, 2 further double bedrooms and an impressive, fully tiled bathroom with over-bath shower. All rooms are tastefully presented with fresh neutral decor, complimented by quality, fitted floor coverings which are included in the sale. Specification is to an excellent standard with quality kitchen, bathroom and shower room fittings, warmth is provided by an oil fired central heating system and double glazing is installed.