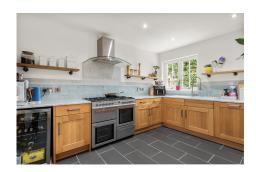

Internally, the well-proportioned living accommodation comprises of entrance hallway, stunning bright lounge with triple aspect and French Doors leading to the outside decking, impressive open plan kitchen/diner, large utility room and downstairs shower room. Upstairs there is a stylish principle bedroom with Juliet style balcony, 2 further double bedrooms and an impressive, fully tiled bathroom with over-bath shower. All rooms are tastefully presented with fresh neutral decor, complimented by quality, fitted floor coverings which are included in the sale. Specification is to an excellent standard with quality kitchen, bathroom and shower room fittings, warmth is provided by an oil fired central heating system and double glazing is installed.