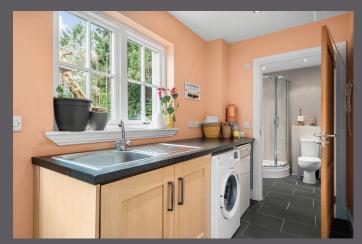

Internally, the well-proportioned living accommodation comprises of entrance hallway, stunning bright lounge with triple aspect and French Doors leading to the outside decking, impressive open plan kitchen/diner, large utility room and downstairs shower room. Upstairs there is a stylish principle bedroom with Juliet style balcony, 2 further double bedrooms and an impressive, fully tiled bathroom with over-bath shower. All rooms are tastefully presented with fresh neutral decor, complimented by quality, fitted floor coverings which are included in the sale. Specification is to an excellent standard with quality kitchen, bathroom and shower room fittings, warmth is provided by an oil fired central heating system and double glazing is installed.