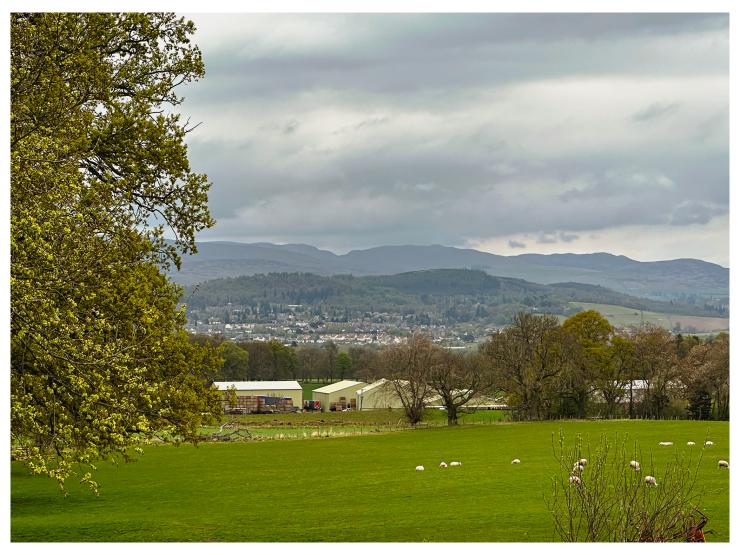

## Bramblebank Glebe Road

A modern and superbly presented detached villa of genuine charm and character which enjoys a unique and idyllic setting within the sought after village of Muthill. The property benefits from wonderful countryside views and is conveniently placed for all local amenities.

There is a secluded and child /pet friendly garden to the side of the house which has been designed predominantly for ease of maintenance and enjoys a high degree of privacy being bounded by quality timber fencing. There is a sizable timber deck positioned to enjoy the sunshine from, a slabbed patio, lawned area and raised beds. There is parking to the front of the house.