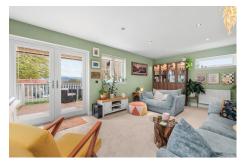

Internally, the well-proportioned living accommodation comprises of entrance hallway, stunning bright lounge with triple aspect and French Doors leading to the outside decking, impressive open plan kitchen/diner, large utility room and downstairs shower room. Upstairs there is a stylish principle bedroom with Juliet style balcony, 2 further double bedrooms and an impressive, fully tiled bathroom with over-bath shower. All rooms are tastefully presented with fresh neutral decor, complimented by quality, fitted floor coverings which are included in the sale. Specification is to an excellent standard with quality kitchen, bathroom and shower room fittings, warmth is provided by an oil fired central heating system and double glazing is installed.