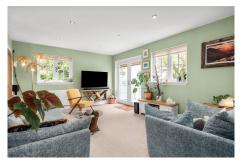

Internally, the well-proportioned living accommodation comprises of entrance hallway, stunning bright lounge with triple aspect and French Doors leading to the outside decking, impressive open plan kitchen/diner, large utility room and downstairs shower room. Upstairs there is a stylish principle bedroom with Juliet style balcony, 2 further double bedrooms and an impressive, fully tiled bathroom with over-bath shower. All rooms are tastefully presented with fresh neutral decor, complimented by quality, fitted floor coverings which are included in the sale. Specification is to an excellent standard with quality kitchen, bathroom and shower room fittings, warmth is provided by an oil fired central heating system and double glazing is installed.