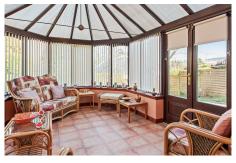

The well-proportioned and flexible accommodation comprises of reception hall, w.c., large bay windowed lounge with doors leading through to the dining room, conservatory with access to the garden, open plan dining kitchen, utility with door to garage, upper landing, impressive principle bedroom with dressing area and en-suite bathroom, guest bedroom with en-suite, 2 further bedrooms, office/bedroom 5 and a family bathroom with separate walk-in shower. Specification is to a high standard with quality kitchen and bathroom/en-suite (all modernised) fittings, warmth is provided by a gas fired central heating system and double glazing is installed.