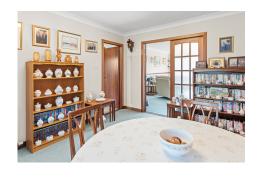

The well-proportioned and flexible accommodation comprises of reception hall, w.c., large bay windowed lounge with doors leading through to the dining room, conservatory with access to the garden, open plan dining kitchen, utility with door to garage, upper landing, impressive principle bedroom with dressing area and en-suite bathroom, guest bedroom with en-suite, 2 further bedrooms, office/bedroom 5 and a family bathroom with separate walk-in shower. Specification is to a high standard with quality kitchen and bathroom/en-suite (all modernised) fittings, warmth is provided by a gas fired central heating system and double glazing is installed.