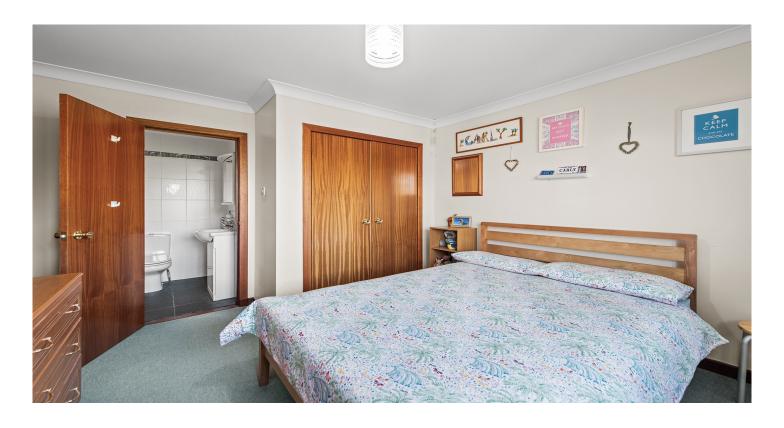

The well-proportioned and flexible accommodation comprises of reception hall, w.c., large bay windowed lounge with doors leading through to the dining room, conservatory with access to the garden, open plan dining kitchen, utility with door to garage, upper landing, impressive principle bedroom with dressing area and en-suite bathroom, guest bedroom with en-suite, 2 further bedrooms, office/bedroom 5 and a family bathroom with separate walk-in shower. Specification is to a high standard with quality kitchen and bathroom/en-suite (all modernised) fittings, warmth is provided by a gas fired central heating system and double glazing is installed.