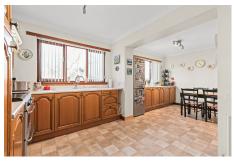

The well-proportioned and flexible accommodation comprises of reception hall, w.c., large bay windowed lounge with doors leading through to the dining room, conservatory with access to the garden, open plan dining kitchen, utility with door to garage, upper landing, impressive principle bedroom with dressing area and en-suite bathroom, guest bedroom with en-suite, 2 further bedrooms, office/bedroom 5 and a family bathroom with separate walk-in shower. Specification is to a high standard with quality kitchen and bathroom/en-suite (all modernised) fittings, warmth is provided by a gas fired central heating system and double glazing is installed.