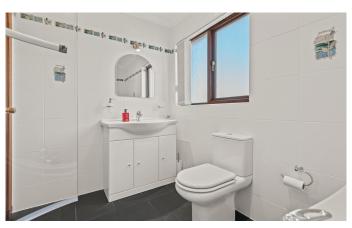

The well-proportioned and flexible accommodation comprises of reception hall, w.c., large bay windowed lounge with doors leading through to the dining room, conservatory with access to the garden, open plan dining kitchen, utility with door to garage, upper landing, impressive principle bedroom with dressing area and en-suite bathroom, guest bedroom with en-suite, 2 further bedrooms, office/bedroom 5 and a family bathroom with separate walk-in shower. Specification is to a high standard with quality kitchen and bathroom/en-suite (all modernised) fittings, warmth is provided by a gas fired central heating system and double glazing is installed.