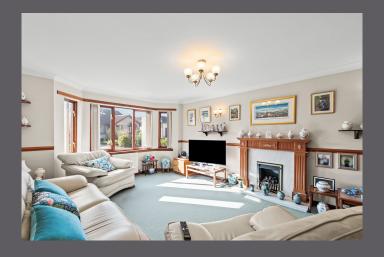

The well-proportioned and flexible accommodation comprises of reception hall, w.c., large bay windowed lounge with doors leading through to the dining room, conservatory with access to the garden, open plan dining kitchen, utility with door to garage, upper landing, impressive principle bedroom with dressing area and en-suite bathroom, guest bedroom with en-suite, 2 further bedrooms, office/bedroom 5 and a family bathroom with separate walk-in shower. Specification is to a high standard with quality kitchen and bathroom/en-suite (all modernised) fittings, warmth is provided by a gas fired central heating system and double glazing is installed.