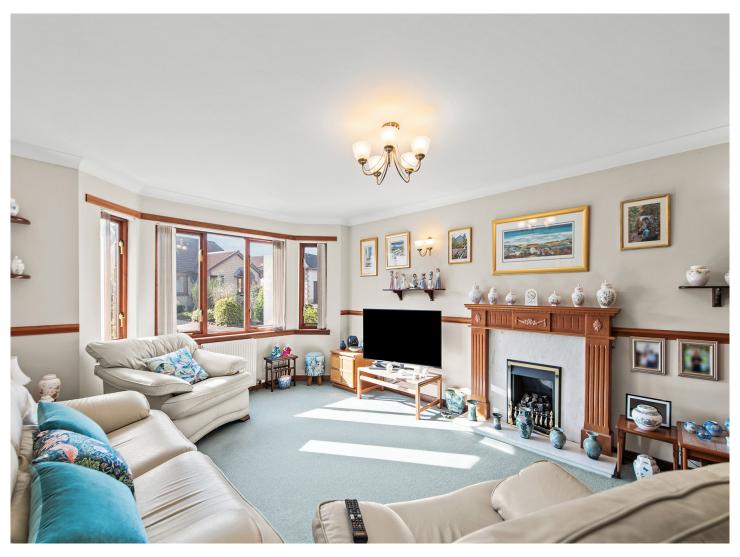

The well-proportioned and flexible accommodation comprises of reception hall, w.c., large bay windowed lounge with doors leading through to the dining room, conservatory with access to the garden, open plan dining kitchen, utility with door to garage, upper landing, impressive principle bedroom with dressing area and en-suite bathroom, guest bedroom with en-suite, 2 further bedrooms, office/bedroom 5 and a family bathroom with separate walk-in shower. Specification is to a high standard with quality kitchen and bathroom/en-suite (all modernised) fittings, warmth is provided by a gas fired central heating system and double glazing is installed.