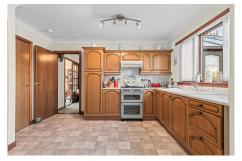

The well-proportioned and flexible accommodation comprises of reception hall, w.c., large bay windowed lounge with doors leading through to the dining room, conservatory with access to the garden, open plan dining kitchen, utility with door to garage, upper landing, impressive principle bedroom with dressing area and en-suite bathroom, guest bedroom with en-suite, 2 further bedrooms, office/bedroom 5 and a family bathroom with separate walk-in shower. Specification is to a high standard with quality kitchen and bathroom/en-suite (all modernised) fittings, warmth is provided by a gas fired central heating system and double glazing is installed.