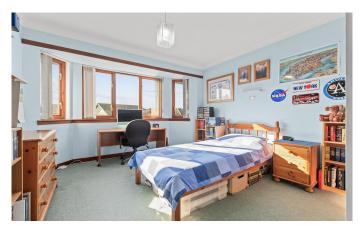

The well-proportioned and flexible accommodation comprises of reception hall, w.c., large bay windowed lounge with doors leading through to the dining room, conservatory with access to the garden, open plan dining kitchen, utility with door to garage, upper landing, impressive principle bedroom with dressing area and en-suite bathroom, guest bedroom with en-suite, 2 further bedrooms, office/bedroom 5 and a family bathroom with separate walk-in shower. Specification is to a high standard with quality kitchen and bathroom/en-suite (all modernised) fittings, warmth is provided by a gas fired central heating system and double glazing is installed.