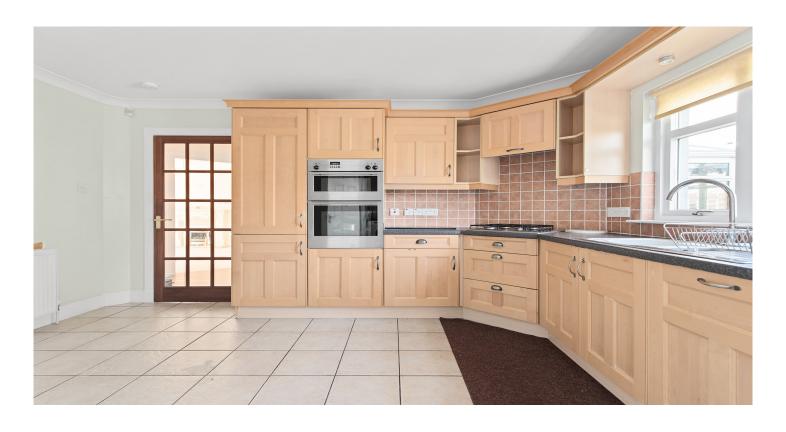

Internally, the extremely versatile living accommodation comprises on the ground floor of entrance vestibule, reception hall, lovely bay-windowed lounge with open aspects, dining room, large conservatory with French Doors leading to the garden, family room/bedroom5, kitchen and utility with access to the double garage. Upstairs there is a landing with storage off, good-size principle bedroom with bay-window and beautiful views, en-suite shower room, 3 further bedrooms and bathroom. Specification is to a good standard and includes quality kitchen, bathroom and en-suite fittings, warmth Is provided by a gas fired central heating system and double glazing is installed.