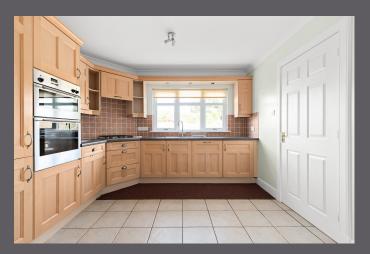

Internally, the extremely versatile living accommodation comprises on the ground floor of entrance vestibule, reception hall, lovely bay-windowed lounge with open aspects, dining room, large conservatory with French Doors leading to the garden, family room/bedroom5, kitchen and utility with access to the double garage. Upstairs there is a landing with storage off, good-size principle bedroom with bay-window and beautiful views, en-suite shower room, 3 further bedrooms and bathroom. Specification is to a good standard and includes quality kitchen, bathroom and en-suite fittings, warmth Is provided by a gas fired central heating system and double glazing is installed.