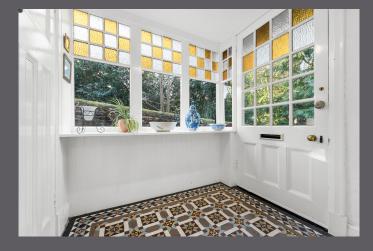

The extremely spacious, internal accommodation is formed over two levels and comprises of the following: porch, entrance hall, front facing lounge, dining room, kitchen, utility room and WC. The staircase leads to a half landing which in turn leads to three good sized double bedrooms and the family bathroom. Warmth is provided via an air source heat pump, and there is a mix of single and double glazing throughout.