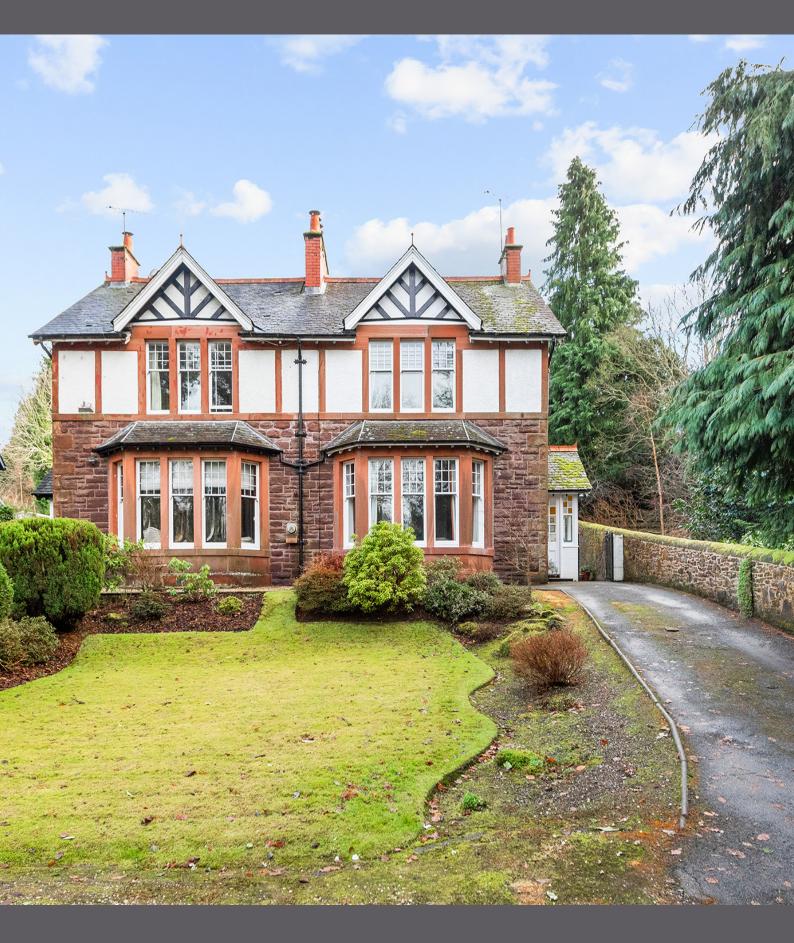

## Parkgrove, Perth Road

Halliday Homes welcome to the market this semi-detached Edwardian Villa located within heart of Dunblane. This delightful home sits within in a good-sized plot and is within walking distance to the amenities of the historical city of Dunblane.

The extremely spacious, internal accommodation is formed over two levels and comprises of the following: porch, entrance hall, front facing lounge, dining room, kitchen, utility room and WC. The staircase leads to a half landing which in turn leads to three good sized double bedrooms and the family bathroom. Warmth is provided via an air source heat pump, and there is a mix of single and double glazing throughout.