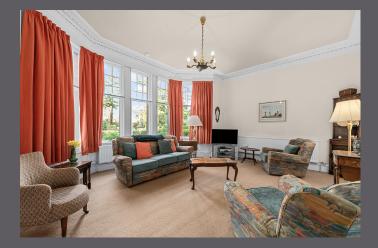

The extremely spacious, internal accommodation is formed over two levels and comprises of the following: porch, entrance hall, front facing lounge, dining room, kitchen, utility room and WC. The staircase leads to a half landing which in turn leads to three good sized double bedrooms and the family bathroom. Warmth is provided via an air source heat pump, and there is a mix of single and double glazing throughout.