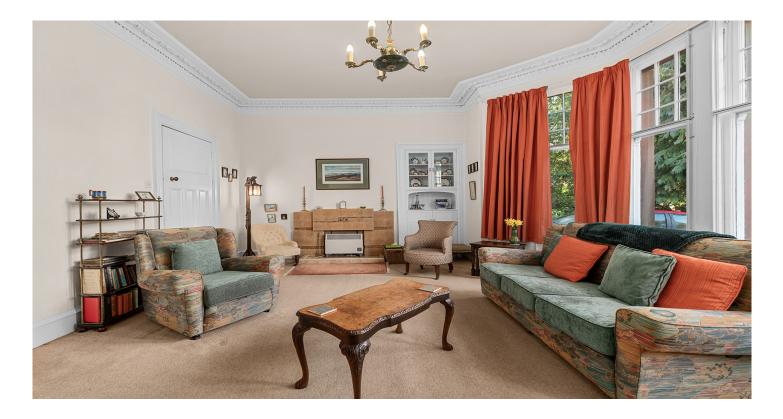

The extremely spacious, internal accommodation is formed over two levels and comprises of the following: porch, entrance hall, front facing lounge, dining room, kitchen, utility room and WC. The staircase leads to a half landing which in turn leads to three good sized double bedrooms and the family bathroom. Warmth is provided via an air source heat pump, and there is a mix of single and double glazing throughout.