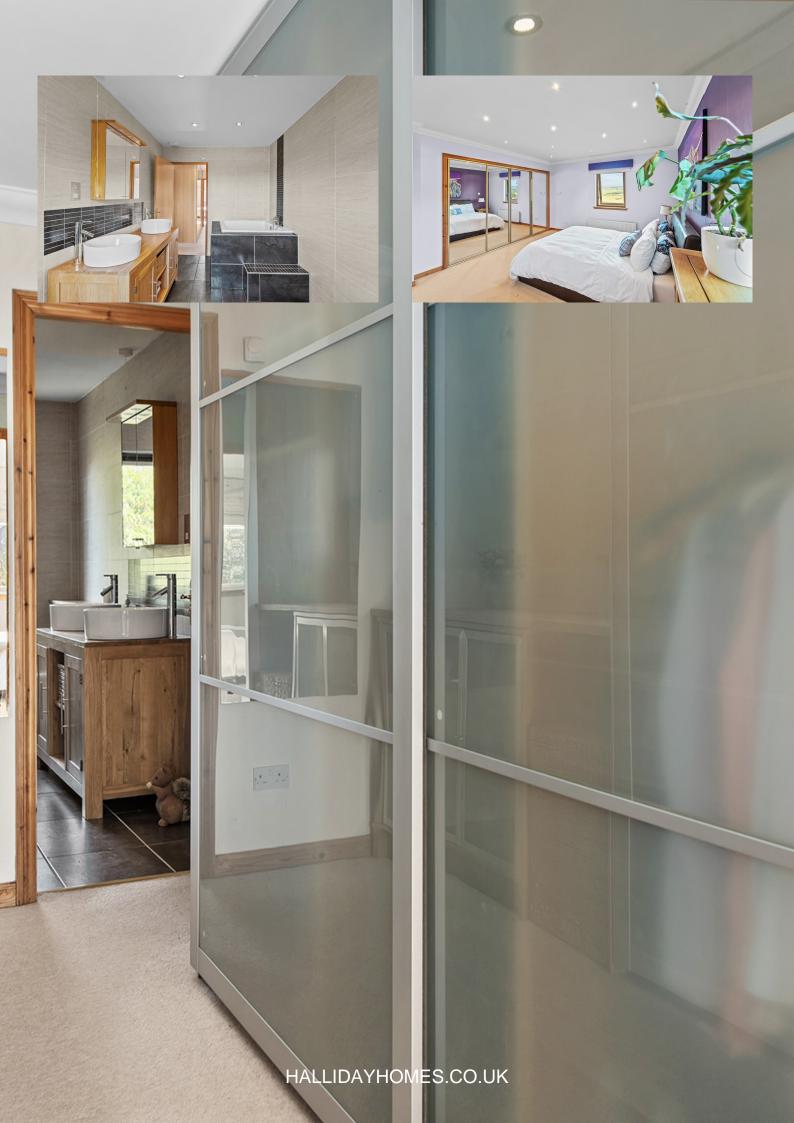

The internal accommodation comprises, vestibule, hallway, spacious lounge, kitchen, dining area, utility, office space, and W.C. On the upper level we have four bedrooms, with the principal bedroom benefitting from a walk-in wardrobe and en-suite facilities and family bathroom. Warmth is provided by oil heating, and double-glazed windows throughout.