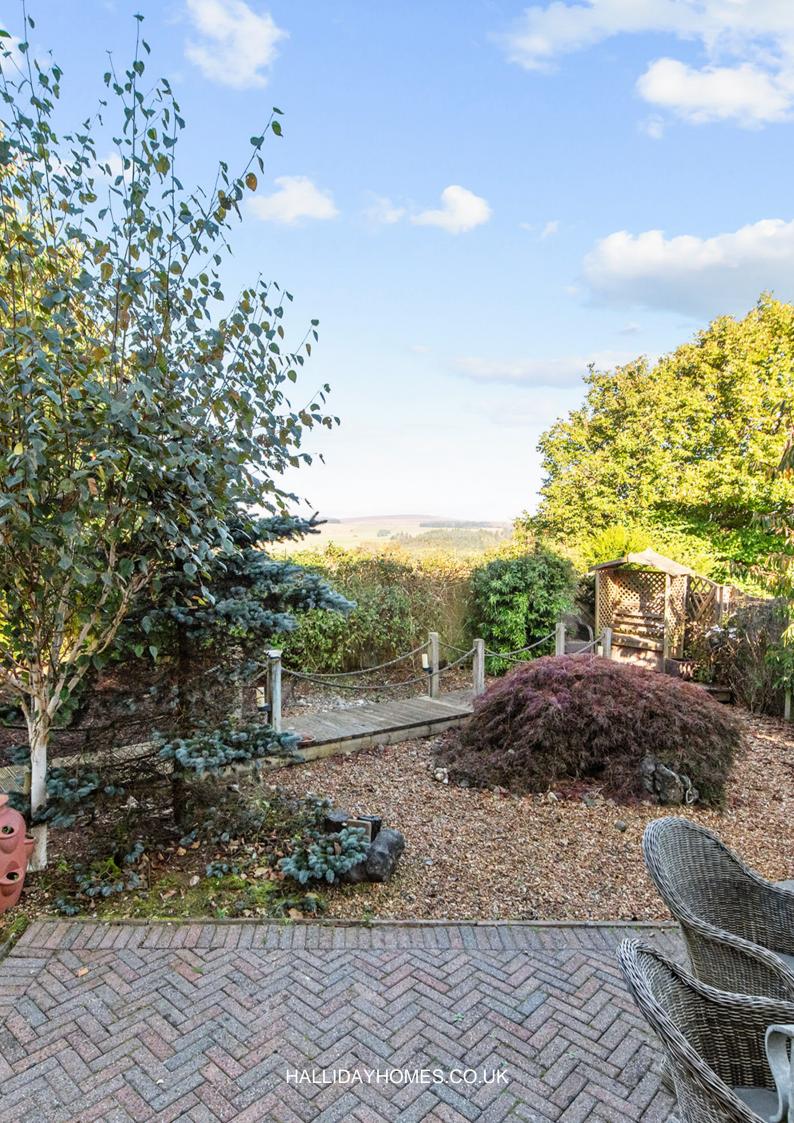

To the front there is a monobloc driveway for ample off-street parking and garage space with light and power, an area of lawn and an attractive arrangement of trees. The rear garden is bound by fencing affording the plot privacy, collection of various sized trees and types of flowerbeds and areas of stone chip and bark, patio area surrounding the property and to the side, an external water.