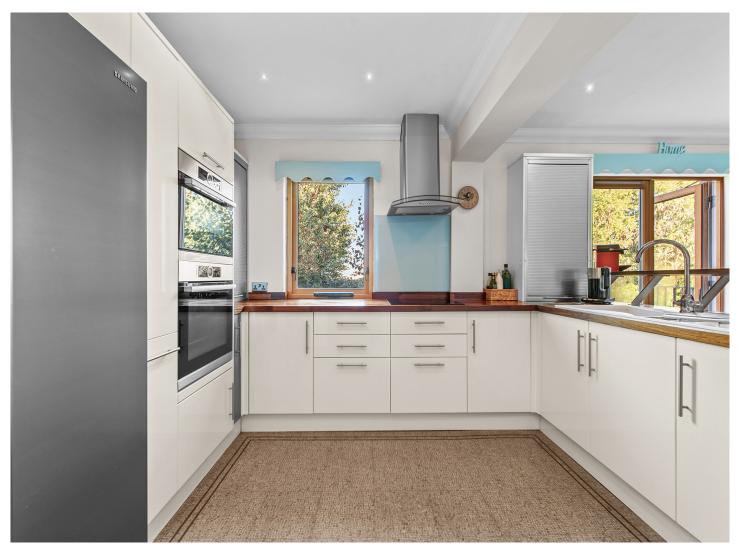

The internal accommodation comprises, vestibule, hallway, spacious lounge, kitchen, dining area, utility, office space, and W.C. On the upper level we have four bedrooms, with the principal bedroom benefitting from a walk-in wardrobe and en-suite facilities and family bathroom. Warmth is provided by oil heating, and double-glazed windows throughout.