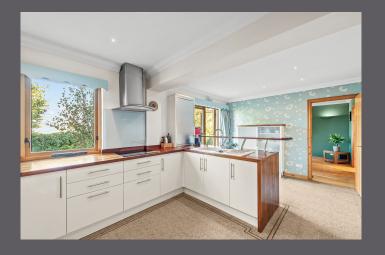

The internal accommodation comprises, vestibule, hallway, spacious lounge, kitchen, dining area, utility, office space, and W.C. On the upper level we have four bedrooms, with the principal bedroom benefitting from a walk-in wardrobe and en-suite facilities and family bathroom. Warmth is provided by oil heating, and double-glazed windows throughout.