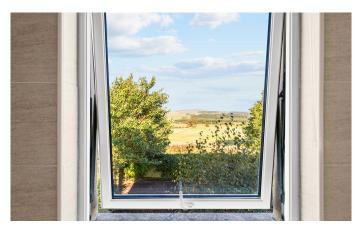

To the front there is a monobloc driveway for ample off-street parking and garage space with light and power, an area of lawn and an attractive arrangement of trees. The rear garden is bound by fencing affording the plot privacy, collection of various sized trees and types of flowerbeds and areas of stone chip and bark, patio area surrounding the property and to the side, an external water.