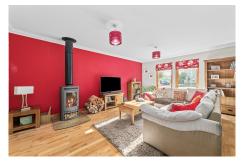

The internal accommodation comprises, vestibule, hallway, spacious lounge, kitchen, dining area, utility, office space, and W.C. On the upper level we have four bedrooms, with the principal bedroom benefitting from a walk-in wardrobe and en-suite facilities and family bathroom. Warmth is provided by oil heating, and double-glazed windows throughout.