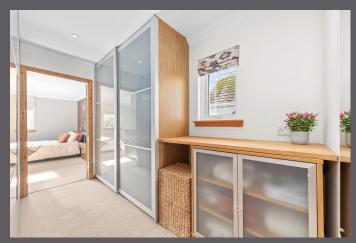

The internal accommodation comprises, vestibule, hallway, spacious lounge, kitchen, dining area, utility, office space, and W.C. On the upper level we have four bedrooms, with the principal bedroom benefitting from a walk-in wardrobe and en-suite facilities and family bathroom. Warmth is provided by oil heating, and double-glazed windows throughout.